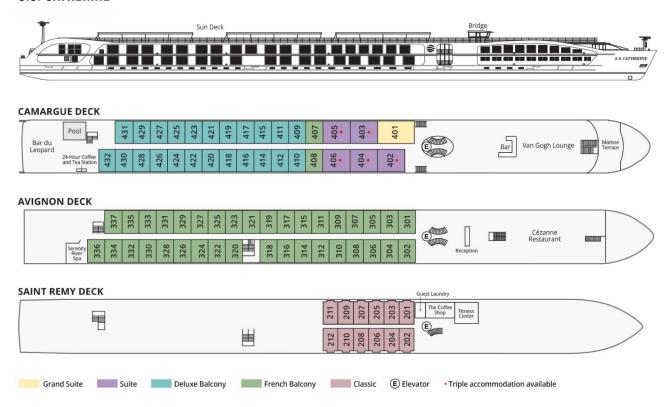

#### S.S. CATHERINE DECK PLAN

### S.S. CATHERINE

<sup>\*</sup> Prices are per person, double occupancy, AND INCLUDE the Port Tax of \$240 per person for all categories.