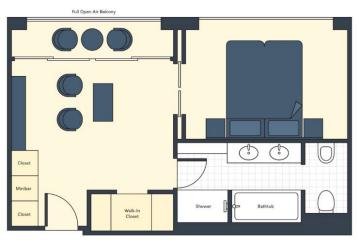

# CRUISE THROUGH BURGUNDY & PROVENCE WITH THREE STICKS WINES



SS Catherine, 7 Nights, Lyon to Arles, June 21-28, 2026

#### GRAND SUITE (410 SQ. FT.) \$14,599 \$13,478 per person\*



Note: Stateroom layouts shown below are not to scale.



SUITE (305 SQ. FT.) \$10,999 \$10,238 per person\*





## DELUXE BALCONY (194 SQ. FT.) \$6,999 \$6,638 per person\*





FRENCH BALCONY (194 SQ. FT.) \$6,499 \$6,188 per person\*





CLASSIC (162 SQ. FT.) \$5,199 \$5,018 per person\*





#### S.S. CATHERINE DECK PLAN

### S.S. CATHERINE



<sup>\*</sup> Prices are per person, double occupancy, AND INCLUDE the Port Tax of \$240 per person for all categories.