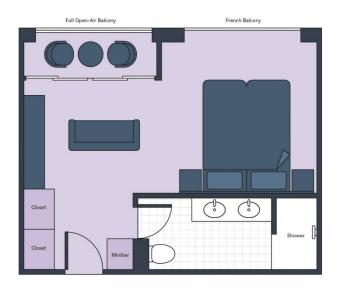

#### GRAND SUITE (410 SQ. FT.) \$14,599 \$13,478 per person\*

Note: Stateroom layouts shown below are not to scale.

SUITE (305 SQ. FT.) \$10,999 \$10,238 per person\*