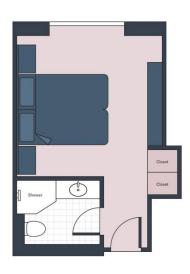

## DELUXE BALCONY (194 SQ. FT.) \$6,999 \$6,638 per person\*

FRENCH BALCONY (194 SQ. FT.) \$6,499 \$6,188 per person\*

CLASSIC (162 SQ. FT.) \$5,199 \$5,018 per person\*