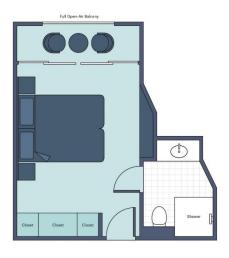

## DELUXE BALCONY (194 SQ. FT.) \$6,999 \$6,638 per person\*

FRENCH BALCONY (194 SQ. FT.) \$6,499 \$6,188 per person\*

CLASSIC (162 SQ. FT.) \$5,199 \$5,018 per person\*