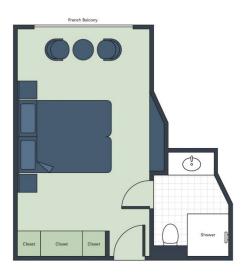

#### GRAND SUITE (410 SQ. FT.) \$14,599 \$13,478 per person\*

Note: Stateroom layouts shown below are not to scale.

SUITE (305 SQ. FT.) \$10,999 \$10,238 per person\*