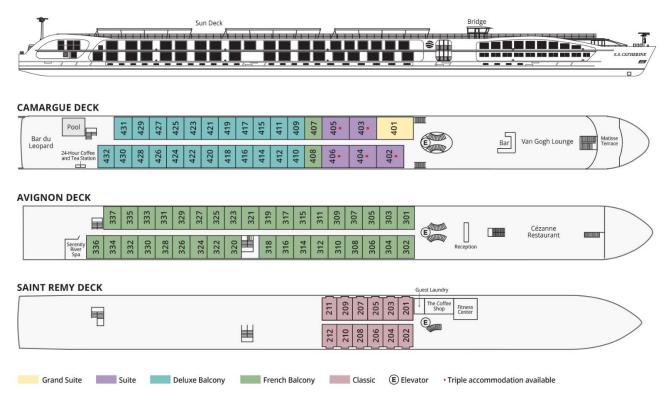

## DISCOVER BURGUNDY & THE RHÔNE VALLEY with Stone Edge Farm Winery and Coursey Graves



SS CATHERINE , 7 NIGHTS , LYON TO ARLES , APRIL 26 TO MAY 3, 2026

GRAND SUITE (410 SQ. FT.) \$14,599 \$13,478 per person Note: Stateroom layouts shown below are not to scale.



Closet Walk-In Closet





## DELUXE BALCONY (194 SQ. FT.) \$6,999 \$6,638 per person \*





FRENCH BALCONY (194 SQ. FT.) \$6,499 \$6,188 per person \*





CLASSIC (162 SQ. FT.) \$5,199 \$5,018 per person \*





## S.S. CATHERINE DECK PLAN

## S.S. CATHERINE



\* Prices are per person, double occupancy, AND INCLUDE the Port Tax of \$240 per person for all categories.