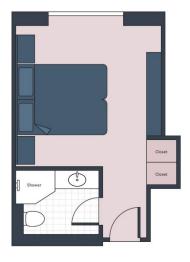

## DISCOVER BURGUNDY & THE RHÔNE VALLEY with Stone Edge Farm Winery and Coursey Graves

SS CATHERINE , 7 NIGHTS , LYON TO ARLES , APRIL 26 TO MAY 3, 2026

GRAND SUITE (410 SQ. FT.) \$14,599 \$13,478 per person Note: Stateroom layouts shown below are not to scale.

Closet Walk-In Closet