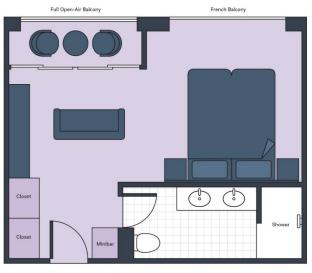

## DISCOVER BURGUNDY & THE RHÔNE VALLEY with Stone Edge Farm Winery and Coursey Graves



SS CATHERINE , 7 NIGHTS , LYON TO ARLES , APRIL 26 TO MAY 3, 2026

GRAND SUITE (410 SQ. FT.) \$14,599 \$13,478 per person Note: Stateroom layouts shown below are not to scale.



Closet Walk-In Closet





## DELUXE BALCONY (194 SQ. FT.) \$6,999 \$6,638 per person \*





FRENCH BALCONY (194 SQ. FT.) \$6,499 \$6,188 per person \*





CLASSIC (162 SQ. FT.) \$5,199 \$5,018 per person \*





## S.S. CATHERINE DECK PLAN

## S.S. CATHERINE



\* Prices are per person, double occupancy, AND INCLUDE the Port Tax of \$240 per person for all categories.