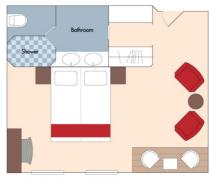

## Suite Porto Deck Balcony, 323 sq. ft.

Floor-to-Ceiling Windows Outside Balcony

Brochure Fare: \$9,147 pp Your Rate: \$8,697 pp