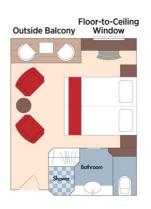

# Category A Porto Deck Balcony, 215 sq. ft.

Brochure Fare: \$7,647 pp

Your Rate: \$7,247 pp

## Category B Lisbon Deck Balcony, 215 sq. ft.

Brochure Fare: \$7,347 pp Your Rate: \$6,997 pp