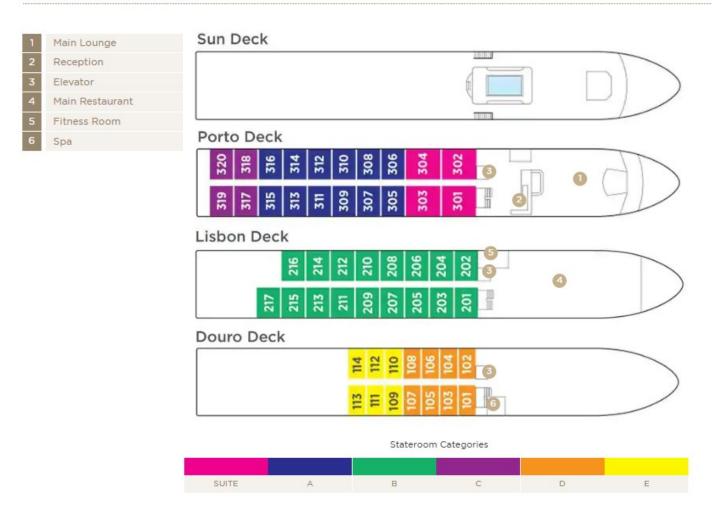

r 30, 2025 and SAVE up to \$450 per person!

Note: Stateroom layouts shown below are not to scale.

## Suite Porto Deck Balcony, 323 sq. ft.





Floor-to-Ceiling Windows Outside Balcony

Brochure Fare: \$9,147 pp Your Rate: \$8,697 pp

# Category A Porto Deck Balcony, 215 sq. ft.





Brochure Fare: \$7,647 pp

Your Rate: \$7,247 pp

## Category B Lisbon Deck Balcony, 215 sq. ft.





Brochure Fare: \$7,347 pp Your Rate: \$6,997 pp



## Category C Porto Deck French Balcony, 161 sq. ft.



Brochure Fare: \$6,647 pp

Your Rate: \$6,297 pp

Category D Douro Deck Panoramic Window, 161 sq. ft.

Category E Douro Deck Panoramic Window, 161 sq. ft.





Category D

Brochure Fare: \$5,497 pp

Your Rate: \$5,197 pp

Category E

Brochure Fare: \$5,148 pp

Your Rate: \$4,898 pp

#### **DECK PLAN**