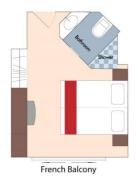

## Category C Porto Deck French Balcony, 161 sq. ft.

Brochure Fare: \$6,647 pp

Your Rate: \$6,297 pp

Category D Douro Deck Panoramic Window, 161 sq. ft.

Category E Douro Deck Panoramic Window, 161 sq. ft.