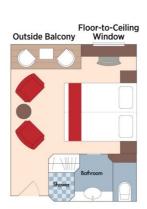

## Suite Porto Deck Balcony, 323 sq. ft.

Floor-to-Ceiling Windows Outside Balcony

Brochure Fare: \$9,147 pp Your Rate: \$8,697 pp