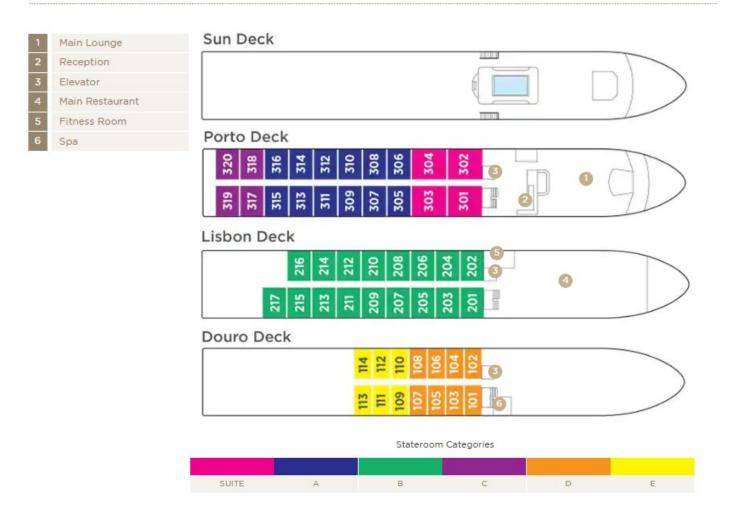

er 30, 2025 and SAVE up to \$450 per person!

Note: Stateroom layouts shown below are not to scale.

## Suite Porto Deck Balcony, 323 sq. ft.





Floor-to-Ceiling Windows Outside Balcony

Brochure Fare: \$8,747 pp Your Rate: \$8,297 pp

# Category A Porto Deck Balcony, 215 sq. ft.





Brochure Fare: \$7,247 pp

Your Rate: \$6,897 pp

## Category B Lisbon Deck Balcony, 215 sq. ft.





Brochure Fare: \$6,947 pp Your Rate: \$6,597 pp



## Category C Porto Deck French Balcony, 161 sq. ft.



Brochure Fare: \$6,247 pp

Your Rate: \$5,897 pp

Category D Douro Deck Panoramic Window, 161 sq. ft.

Category E Douro Deck Panoramic Window, 161 sq. ft.





Category D

Brochure Fare: \$5,097 pp

Your Rate: \$4,847 pp

Category E

Brochure Fare: \$4,748 pp

Your Rate: \$4,498 pp

### **DECK PLAN**