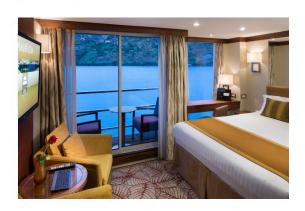

## Suite Porto Deck Balcony, 323 sq. ft.

Floor-to-Ceiling Windows Outside Balcony

Brochure Fare: \$8,747 pp Your Rate: \$8,297 pp