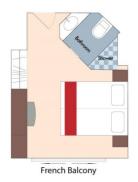

## Category C Porto Deck French Balcony, 161 sq. ft.

Brochure Fare: \$6,247 pp

Your Rate: \$5,897 pp

Category D Douro Deck Panoramic Window, 161 sq. ft.

Category E Douro Deck Panoramic Window, 161 sq. ft.