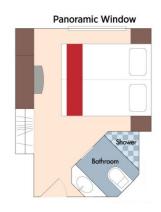

## Category C Porto Deck French Balcony, 161 sq. ft.

Brochure Fare: \$6,247 pp

Your Rate: \$5,897 pp

Category D Douro Deck Panoramic Window, 161 sq. ft.

Category E Douro Deck Panoramic Window, 161 sq. ft.

Category D

Brochure Fare: \$5,097 pp

Your Rate: \$4,847 pp

Category E

Brochure Fare: \$4,748 pp

Your Rate: \$4,498 pp