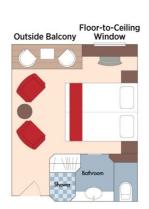

## Suite Porto Deck Balcony, 323 sq. ft.

Floor-to-Ceiling Windows Outside Balcony

Brochure Fare: \$8,747 pp Your Rate: \$8,297 pp

# Category A Porto Deck Balcony, 215 sq. ft.

Brochure Fare: \$7,247 pp

Your Rate: \$6,897 pp

## Category B Lisbon Deck Balcony, 215 sq. ft.

Brochure Fare: \$6,947 pp Your Rate: \$6,597 pp