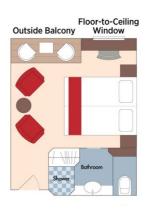

# Category A Porto Deck Balcony, 215 sq. ft.

Brochure Fare: \$7,247 pp

Your Rate: \$6,897 pp