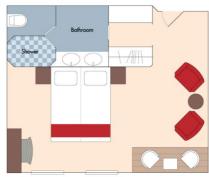

## Suite Porto Deck Balcony, 323 sq. ft.

Floor-to-Ceiling Windows Outside Balcony

Brochure Fare: \$8,747 pp Your Rate: \$8,297 pp