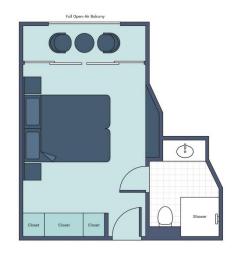

## DELUXE BALCONY (194 SQ. FT.) \$6,999 \$6,638 per person\*

FRENCH BALCONY (194 SQ. FT.) <del>\$6,499</del> \$6,188 per person\*

CLASSIC (162 SQ. FT.) \$5,199 \$5,018 per person\*