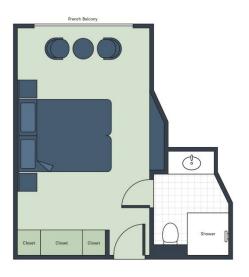

## DELUXE BALCONY (194 SQ. FT.) \$6,999 \$6,638 per person \*

FRENCH BALCONY (194 SQ. FT.) \$6,499 \$6,188 per person \*

CLASSIC (162 SQ. FT.) \$5,199 \$5,018 per person \*