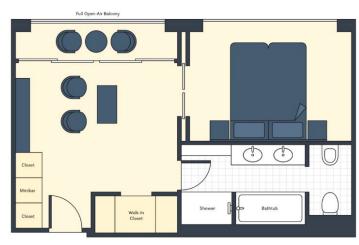

## DISCOVER BURGUNDY & THE RHÔNE VALLEY WITH STONE EDGE FARM WINERY AND COURSEY GRAVES

SS CATHERINE , 7 NIGHTS , LYON TO ARLES , APRIL 26 TO MAY 3, 2026

GRAND SUITE (410 SQ. FT.) \$14,599 \$13,478 per person Note: Stateroom layouts shown below are not to scale.