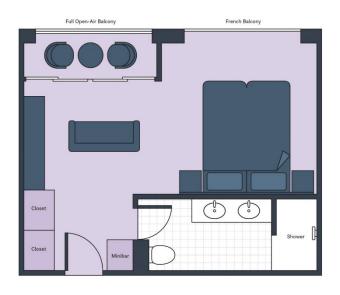

## DELUXE BALCONY (194 SQ. FT.) \$6,999 \$6,638 per person \*

FRENCH BALCONY (194 SQ. FT.) \$6,499 \$6,188 per person \*

CLASSIC (162 SQ. FT.) \$5,199 \$5,018 per person \*