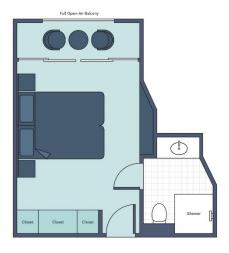

## DISCOVER BURGUNDY & THE RHÔNE VALLEY WITH STONE EDGE FARM WINERY AND COURSEY GRAVES

SS CATHERINE , 7 NIGHTS , LYON TO ARLES , APRIL 26 TO MAY 3, 2026

GRAND SUITE (410 SQ. FT.) \$14,599 \$13,478 per person Note: Stateroom layouts shown below are not to scale.