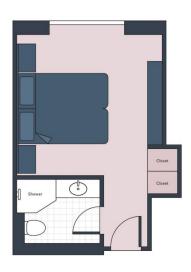

## DISCOVER BURGUNDY & THE RHÔNE VALLEY WITH STONE EDGE FARM WINERY AND COURSEY GRAVES

SS CATHERINE , 7 NIGHTS , LYON TO ARLES , APRIL 26 TO MAY 3, 2026

GRAND SUITE (410 SQ. FT.) \$14,599 \$13,478 per person Note: Stateroom layouts shown below are not to scale.