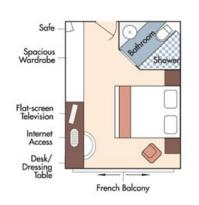

## AmaCello DECK PLAN

Violin & Cello Deck / French Balcony - 170 sq. ft.

Cat. C

Cello Deck / French Balcony - 140 sq. ft. (Single staterooms only available on AmaCello)