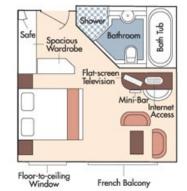

## AmaCello DECK PLAN

Violin & Cello Deck / French Balcony - 170 sq. ft.

Cat. C

Cello Deck / French Balcony - 140 sq. ft. (Single staterooms only available on AmaCello)