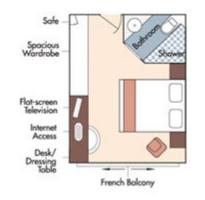

## AmaCello DECK PLAN

Violin & Cello Deck / French Balcony - 170 sq. ft.

Cat. C

Cello Deck / French Balcony - 140 sq. ft. (Single staterooms only available on AmaCello)