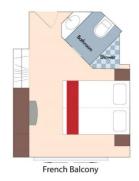

## Category C Porto Deck French Balcony, 161 sq. ft.

Brochure Fare: \$6,747 pp

Your Rate: \$6,097 pp

Category D Douro Deck Panoramic Window, 161 sq. ft.

Category E Douro Deck Panoramic Window, 161 sq. ft.