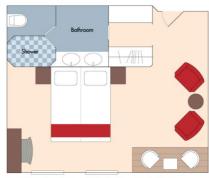

## Suite Porto Deck Balcony, 323 sq. ft.

Floor-to-Ceiling Windows Outside Balcony

Brochure Fare: \$9,247 pp Your Rate: \$8,597 pp