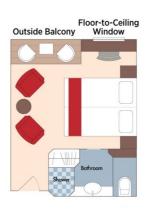

# Category A Porto Deck Balcony, 215 sq. ft.

Brochure Fare: \$7,747 pp

Your Rate: \$7,097 pp