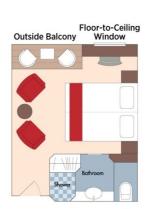

## Suite Porto Deck Balcony, 323 sq. ft.

Floor-to-Ceiling Windows Outside Balcony

Brochure Fare: \$9,247 pp Your Rate: \$8,597 pp

# Category A Porto Deck Balcony, 215 sq. ft.

Brochure Fare: \$7,747 pp

Your Rate: \$7,097 pp

# Category B Lisbon Deck Balcony, 215 sq. ft.

Brochure Fare: \$7,447 pp Your Rate: \$6,797 pp