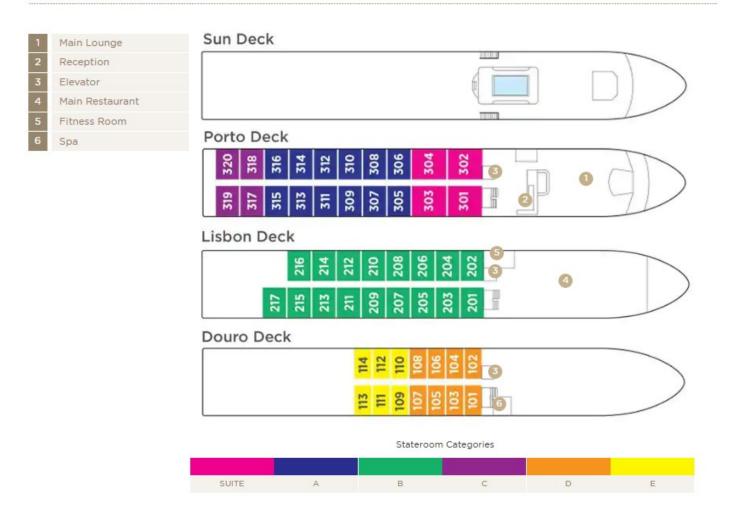

k by July 31, 2025 and SAVE \$650 per person!

Note: Stateroom layouts shown below are not to scale.

## Suite Porto Deck Balcony, 323 sq. ft.





Floor-to-Ceiling Windows Outside Balcony

Brochure Fare: \$9,247 pp Your Rate: \$8,597 pp

# Category A Porto Deck Balcony, 215 sq. ft.





Brochure Fare: \$7,747 pp

Your Rate: \$7,097 pp

# Category B Lisbon Deck Balcony, 215 sq. ft.





Brochure Fare: \$7,447 pp Your Rate: \$6,797 pp



## Category C Porto Deck French Balcony, 161 sq. ft.



Brochure Fare: \$6,747 pp

Your Rate: \$6,097 pp

Category D Douro Deck Panoramic Window, 161 sq. ft.

Category E Douro Deck Panoramic Window, 161 sq. ft.





Category D

Brochure Fare: \$5,597 pp

Your Rate: \$4,947 pp

Category E

Brochure Fare: \$5,248 pp

Your Rate: \$4,598 pp

### **DECK PLAN**