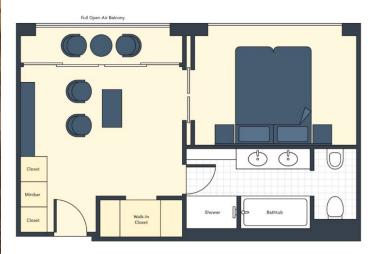

#### SS CATHERINE , 7 NIGHTS , LYON TO ARLES , JUNE 21-28, 2026

GRAND SUITE (410 SQ. FT.) \$14,599 \$13,478 per person\*

SUITE (305 SQ. FT.) \$10,999 \$10,238 per person\*

Note: Stateroom layouts shown below are not to scale.