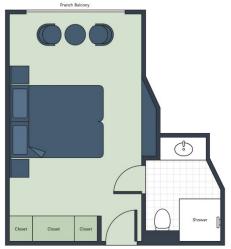

## DELUXE BALCONY (194 SQ. FT.) \$6,999 \$6,638 per person\*

FRENCH BALCONY (194 SQ. FT.) <del>\$6,499</del> \$6,188 per person\*

CLASSIC (162 SQ. FT.) \$5,199 \$5,018 per person\*