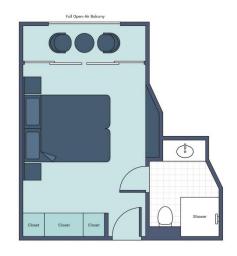

#### SS CATHERINE , 7 NIGHTS , LYON TO ARLES , JUNE 21-28, 2026

GRAND SUITE (410 SQ. FT.) \$14,599 \$13,478 per person\*

SUITE (305 SQ. FT.) \$10,999 \$10,238 per person\*

Note: Stateroom layouts shown below are not to scale.

## DELUXE BALCONY (194 SQ. FT.) \$6,999 \$6,638 per person\*

FRENCH BALCONY (194 SQ. FT.) <del>\$6,499</del> \$6,188 per person\*

CLASSIC (162 SQ. FT.) \$5,199 \$5,018 per person\*