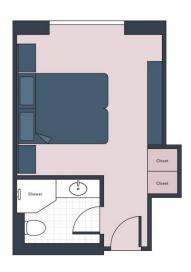

## DELUXE BALCONY (194 SQ. FT.) \$6,999 \$6,638 per person \*

FRENCH BALCONY (194 SQ. FT.) \$6,499 \$6,188 per person \*

CLASSIC (162 SQ. FT.) \$5,199 \$5,018 per person \*