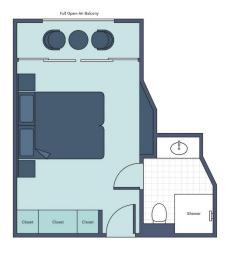

## DELUXE BALCONY (194 SQ. FT.) \$6,999 \$6,638 per person \*

FRENCH BALCONY (194 SQ. FT.) \$6,499 \$6,188 per person \*

CLASSIC (162 SQ. FT.) \$5,199 \$5,018 per person \*