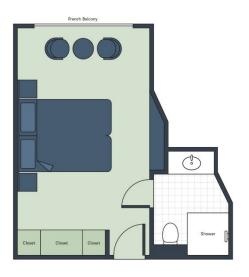

## DISCOVER BURGUNDY & THE RHÔNE VALLEY WITH STONE EDGE FARM WINERY AND COURSEY GRAVES

SS CATHERINE , 7 NIGHTS , LYON TO ARLES , APRIL 26 TO MAY 3, 2026

GRAND SUITE (410 SQ. FT.) \$14,599 \$13,478 per person Note: Stateroom layouts shown below are not to scale.