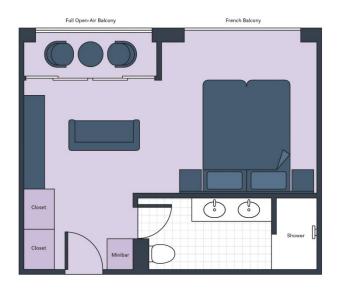

## DISCOVER BURGUNDY & THE RHÔNE VALLEY WITH STONE EDGE FARM WINERY AND COURSEY GRAVES

SS CATHERINE , 7 NIGHTS , LYON TO ARLES , APRIL 26 TO MAY 3, 2026

GRAND SUITE (410 SQ. FT.) \$14,599 \$13,478 per person Note: Stateroom layouts shown below are not to scale.