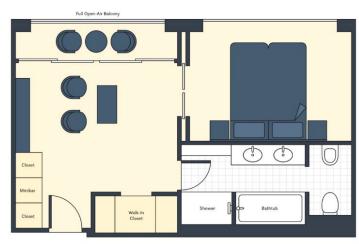

## DISCOVER BURGUNDY & THE RHÔNE VALLEY WITH STONE EDGE FARM WINERY AND COURSEY GRAVES



SS CATHERINE , 7 NIGHTS , LYON TO ARLES , APRIL 26 TO MAY 3, 2026

GRAND SUITE (410 SQ. FT.) \$14,599 \$13,478 per person Note: Stateroom layouts shown below are not to scale.





SUITE (305 SQ. FT.) \$10,999 \$10,238 per person\*





## DELUXE BALCONY (194 SQ. FT.) \$6,999 \$6,638 per person \*





FRENCH BALCONY (194 SQ. FT.) \$6,499 \$6,188 per person \*





CLASSIC (162 SQ. FT.) \$5,199 \$5,018 per person \*





## S.S. CATHERINE DECK PLAN

## S.S. CATHERINE



<sup>\*</sup> Prices are per person, double occupancy, AND INCLUDE the Port Tax of \$240 per person for all categories.