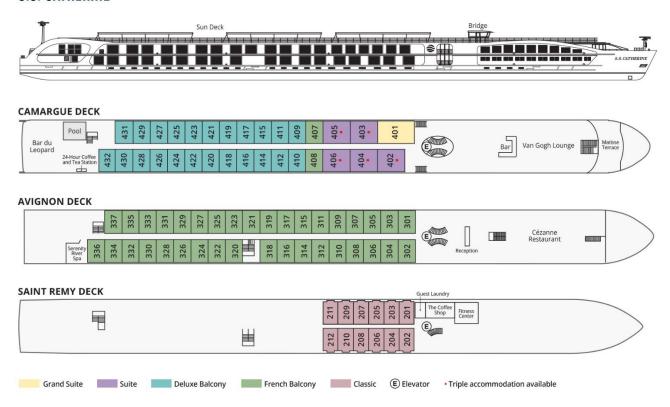

## S.S. CATHERINE DECK PLAN

## S.S. CATHERINE

<sup>\*</sup> Prices are per person, double occupancy, AND INCLUDE the Port Tax of \$240 per person for all categories.