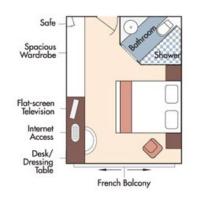

## AmaCello DECK PLAN

Violin & Cello Deck / French Balcony - 170 sq. ft.

Cat. C

Cello Deck / French Balcony - 140 sq. ft. (Single staterooms only available on AmaCello)