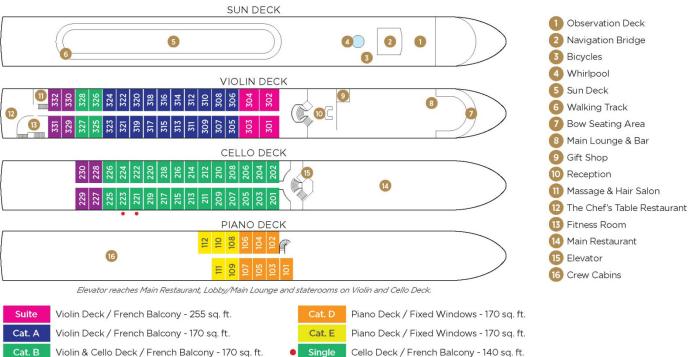

## AmaCello DECK PLAN

Violin & Cello Deck / French Balcony - 170 sq. ft.

Cat. C

Cello Deck / French Balcony - 140 sq. ft. (Single staterooms only available on AmaCello)

Brochure Fare: \$7,929 pp Your Rate: \$7,429 pp

Brochure Fare: \$6,629 pp Your Rate: \$6,129 pp

CAT. B, Violin & Cello Deck French Balcony, 170 sq. ft.

Brochure Fare: \$6,529 pp Your Rate: \$6,029 pp

## Brochure Fare: \$6,229 pp Your Rate: \$5,729 pp

CAT. E, Piano Deck Fixed Windows, 170 sq. ft.

CAT. D. Piano Deck Fixed Windows, 170 sq. ft.

Category D Brochure Fare: \$5,129 pp Your Rate: \$4,629 pp

Category E Brochure Fare: \$4,830 pp Your Rate: \$4,330 pp