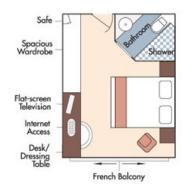

## RIVER CRUISE FOR WINE LOVERS

Sonoma-Cutrer Vineyards

Aboard AmaCello • 7 Nights • July 24-31, 2025

Port of Dijon • Seurre • Beaune • Chalon-Sur-Saône • Tournus • Brancion • Mâcon • Lyon

Note: Stateroom layouts shown below are not to scale.

## AmaCello DECK PLAN

Violin & Cello Deck / French Balcony - 170 sq. ft.

Cat. C

Cello Deck / French Balcony - 140 sq. ft. (Single staterooms only available on AmaCello)