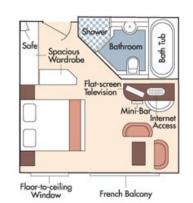

## RIVER CRUISE FOR WINE LOVERS

Sonoma-Cutrer Vineyards

Aboard AmaCello • 7 Nights • July 24-31, 2025

Port of Dijon • Seurre • Beaune • Chalon-Sur-Saône • Tournus • Brancion • Mâcon • Lyon

Note: Stateroom layouts shown below are not to scale.

## AmaCello DECK PLAN

Violin & Cello Deck / French Balcony - 170 sq. ft.

Cat. C

Cello Deck / French Balcony - 140 sq. ft. (Single staterooms only available on AmaCello)