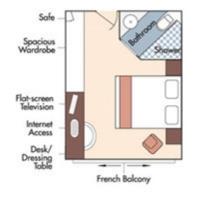

## AmaCello DECK PLAN

Violin & Cello Deck / French Balcony - 170 sq. ft.

Cat. C

Cello Deck / French Balcony - 140 sq. ft. (Single staterooms only available on AmaCello)