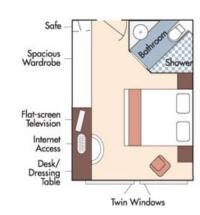

## RIVER CRUISE FOR WINE LOVERS

Sonoma-Cutrer Vineyards

Aboard AmaCello • 7 Nights • July 24-31, 2025

Port of Dijon • Seurre • Beaune • Chalon-Sur-Saône • Tournus • Brancion • Mâcon • Lyon

Note: Stateroom layouts shown below are not to scale.