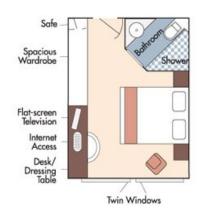

Suite, Violin Deck French Balcony, 255 sq. ft.

Brochure Fare: \$8,334 pp

Your Rate: \$7,929 pp

CAT. A, Violin Deck French Balcony, 170 sq. ft.

Brochure Fare: \$6,966 pp

Your Rate: \$6,629 pp

CAT. B, Violin & Cello Deck French Balcony, 170 sq. ft.

Brochure Fare: \$6,860 pp

Your Rate: \$6,529 pp

Brochure Fare: \$6,545 pp

Your Rate: \$6,299 pp

CAT. D. Piano Deck Fixed Windows, 170 sq. ft.

Category D

Brochure Fare: \$5,387 pp

Your Rate: \$5,129 pp