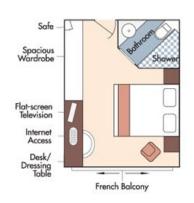

Brochure Fare: \$6,860 pp

Your Rate: \$6,529 pp

Brochure Fare: \$6,545 pp

Your Rate: \$6,299 pp

CAT. D. Piano Deck Fixed Windows, 170 sq. ft.

Category D

Brochure Fare: \$5,387 pp

Your Rate: \$5,129 pp