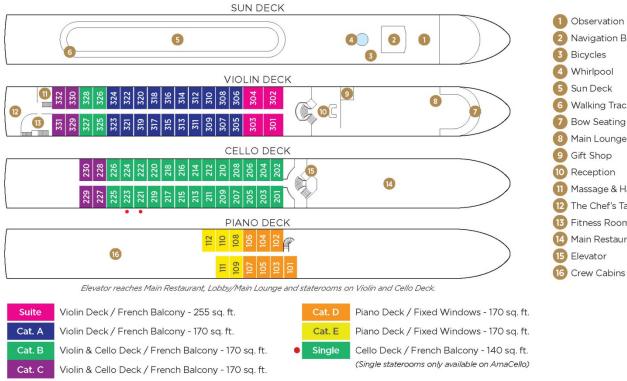

## AmaCello DECK PLAN

 Observation Deck Navigation Bridge 6 Walking Track 7 Bow Seating Area 8 Main Lounge & Bar Massage & Hair Salon 12 The Chef's Table Restaurant 13 Fitness Room 14 Main Restaurant