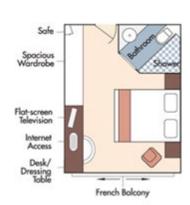

Suite, Violin Deck French Balcony, 255 sq. ft.

Brochure Fare: \$8,334 pp

Your Rate: \$7,929 pp

CAT. A, Violin Deck French Balcony, 170 sq. ft.

Brochure Fare: \$6,966 pp

Your Rate: \$6,629 pp

CAT. B, Violin & Cello Deck French Balcony, 170 sq. ft.