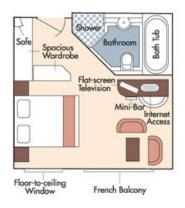

Suite, Violin Deck French Balcony, 255 sq. ft.

Brochure Fare: \$8,334 pp

Your Rate: \$7,929 pp

CAT. A, Violin Deck French Balcony, 170 sq. ft.

Brochure Fare: \$6,966 pp

Your Rate: \$6,629 pp

CAT. B, Violin & Cello Deck French Balcony, 170 sq. ft.