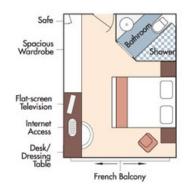

Suite, Violin Deck French Balcony, 255 sq. ft.

Brochure Fare: \$8,334 pp

Your Rate: \$7,929 pp

CAT. A, Violin Deck French Balcony, 170 sq. ft.

Brochure Fare: \$6,966 pp

Your Rate: \$6,629 pp

CAT. B, Violin & Cello Deck French Balcony, 170 sq. ft.