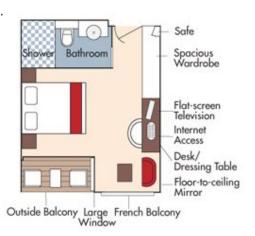

2025!

### **RIVER CRUISE FOR WINE LOVERS Mill Creek Vineyards & Winery**

Aboard AmaKristina • 7 Nights • July 31 to August 7, 2025 Lyon to Arles

Note: Stateroom layouts shown below are not to scale.

Suite Violin Deck Brochure Fare \$8,729 pp French Balcony & Outside Balcony, 350 sq. ft. Wine cruise rate \$8,479 pp





Category AA Violin Deck French Balcony & Outside Balcony, 235 sq. ft. Wine cruise rate \$7,179 pp

## Brochure Fare \$7,429 pp







# Category AB Cello DeckBrochure Fare \$7,229French Balcony & Outside Balcony, 235 sq. ft.Wine cruise rate \$6,979 pp



### Category BA Violin Deck French Balcony & Outside Balcony, 210 sq. ft.



#### Brochure Fare \$7,029 pp Wine cruise rate \$6,779 pp





CAT. BB, Cello Deck

### Brochure Fare \$6,829 pp Wine cruise rate \$6,579 pp





#### Category CA Violin & Cello Deck French Balcony, 170 sq. ft.



#### Brochure Fare \$6,229 pp Wine cruise rate \$5,979 pp



Category CB Violin Deck French Balcony, 155 sq. ft.



### Brochure Fare \$5,829 pp Wine cruise rate \$5,579 pp



Fares listed are cruise-only per person based on double occupancy inclusive of port charges of \$231 pp and include the exclusive wine package.

#### Category D Piano Deck Fixed Windows, 160 sq. ft.



Category E Piano Deck Fixed Windows, 160 sq. ft.

#### Brochure Fare <del>\$5,129</del> pp Wine cruise rate \$4,879 pp



Brochure Fare <del>\$4,830</del> pp Wine cruise rate \$4,580 pp

#### AmaKristina DECK PLAN





| SUITE | AA | AB | BA | BB | CA | СВ | D | E |
|-------|----|----|----|----|----|----|---|---|