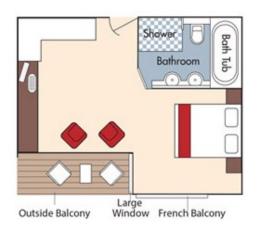

Category AA Violin Deck French Balcony & Outside Balcony, 235 sq. ft. Wine cruise rate \$7,179 pp

## Brochure Fare \$7,429 pp