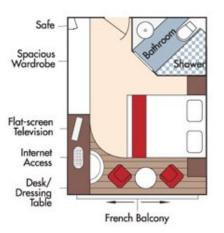

Category AA Violin Deck French Balcony & Outside Balcony, 235 sq. ft. Wine cruise rate \$7,179 pp

## Brochure Fare \$7,429 pp