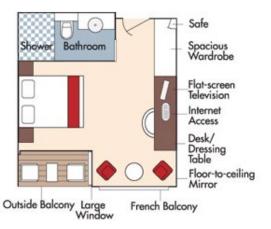

# Category AB Cello DeckBrochure Fare \$7,229French Balcony & Outside Balcony, 235 sq. ft.Wine cruise rate \$6,979 pp