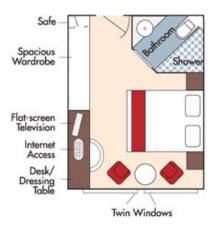

#### Category D Piano Deck Fixed Windows, 160 sq. ft.

Category E Piano Deck Fixed Windows, 160 sq. ft.

#### Brochure Fare <del>\$5,129</del> pp Wine cruise rate \$4,879 pp

Brochure Fare <del>\$4,830</del> pp Wine cruise rate \$4,580 pp