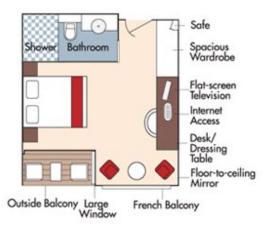

### **RIVER CRUISE FOR WINE LOVERS Mill Creek Vineyards & Winery**

Aboard AmaKristina • 7 Nights • July 31 to August 7, 2025 Lyon to Arles

Note: Stateroom layouts shown below are not to scale.

Suite Violin Deck Brochure Fare \$8,729 pp French Balcony & Outside Balcony, 350 sq. ft. Wine cruise rate \$8,479 pp

#### AmaKristina DECK PLAN

| SUITE | AA | AB | BA | BB | CA | СВ | D | E |
|-------|----|----|----|----|----|----|---|---|