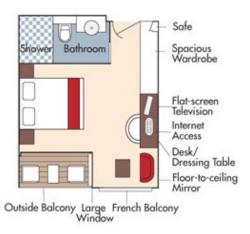

### **RIVER CRUISE FOR WINE LOVERS Mill Creek Vineyards & Winery**

Aboard AmaKristina • 7 Nights • July 31 to August 7, 2025 Lyon to Arles

Note: Stateroom layouts shown below are not to scale.

Suite Violin Deck Brochure Fare \$8,729 pp French Balcony & Outside Balcony, 350 sq. ft. Wine cruise rate \$8,479 pp

#### AmaKristina DECK PLAN

| SUITE | AA | AB | BA | BB | CA | СВ | D | E |
|-------|----|----|----|----|----|----|---|---|