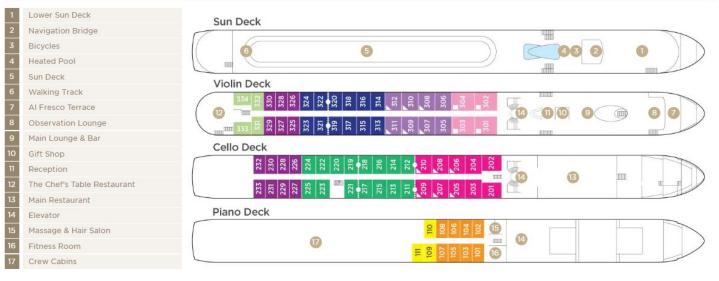

### **RIVER CRUISE FOR WINE LOVERS Mill Creek Vineyards & Winery**

Aboard AmaKristina • 7 Nights • July 31 to August 7, 2025 Lyon to Arles

Note: Stateroom layouts shown below are not to scale.

Suite Violin Deck Brochure Fare \$8,729 pp French Balcony & Outside Balcony, 350 sq. ft. Wine cruise rate \$8,479 pp

Category AA Violin Deck French Balcony & Outside Balcony, 235 sq. ft. Wine cruise rate \$7,179 pp

# Category AB Cello DeckBrochure Fare \$7,229French Balcony & Outside Balcony, 235 sq. ft.Wine cruise rate \$6,979 pp

### Category BA Violin Deck French Balcony & Outside Balcony, 210 sq. ft.

#### Category CA Violin & Cello Deck French Balcony, 170 sq. ft.

#### Brochure Fare \$6,229 pp Wine cruise rate \$5,979 pp

Category CB Violin Deck French Balcony, 155 sq. ft.

#### Category D Piano Deck Fixed Windows, 160 sq. ft.

Category E Piano Deck Fixed Windows, 160 sq. ft.

#### AmaKristina DECK PLAN

| SUITE | AA | AB | BA | BB | CA | СВ | D | E |
|-------|----|----|----|----|----|----|---|---|