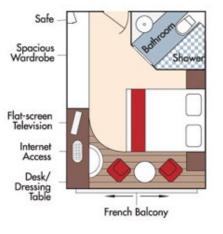

25 Lyon to Arles

Note: Stateroom layouts shown below are not to scale.

Suite Violin Deck Brochure Fare \$8,729 pp French Balcony & Outside Balcony, 350 sq. ft. Wine cruise rate \$8,479 pp





Category AA Violin Deck French Balcony & Outside Balcony, 235 sq. ft. Wine cruise rate \$7,179 pp

## Brochure Fare \$7,429 pp







# Category AB Cello DeckBrochure Fare \$7,229French Balcony & Outside Balcony, 235 sq. ft.Wine cruise rate \$6,979 pp



### Category BA Violin Deck French Balcony & Outside Balcony, 210 sq. ft.



#### Brochure Fare \$7,029 pp Wine cruise rate \$6,779 pp





CAT. BB, Cello Deck

### Brochure Fare \$6,829 pp Wine cruise rate \$6,579 pp





#### Category CA Violin & Cello Deck French Balcony, 170 sq. ft.



#### Brochure Fare \$6,229 pp Wine cruise rate \$5,979 pp



Category CB Violin Deck French Balcony, 155 sq. ft.



### Brochure Fare \$5,829 pp Wine cruise rate \$5,579 pp



Fares listed are cruise-only per person based on double occupancy inclusive of port charges of \$231 pp and include the exclusive wine package.

#### Category D Piano Deck Fixed Windows, 160 sq. ft.



Category E Piano Deck Fixed Windows, 160 sq. ft.

#### Brochure Fare <del>\$5,129</del> pp Wine cruise rate \$4,879 pp



Brochure Fare <del>\$4,830</del> pp Wine cruise rate \$4,580 pp

#### AmaKristina DECK PLAN





| SUITE | AA | AB | BA | BB | CA | СВ | D | E |
|-------|----|----|----|----|----|----|---|---|