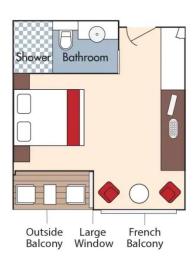

#### Brochure Fare \$6,229 pp Your rate \$5,979 pp

CAT. C, Violin & Cello Deck French Balcony, 170 sq. ft.

CAT. E, Piano Deck Fixed Windows, 170 sq. ft.

#### Brochure Fare \$4,529 pp Your rate \$4,279 pp

Brochure Fare \$4,230 pp Your rate \$3,980 pp