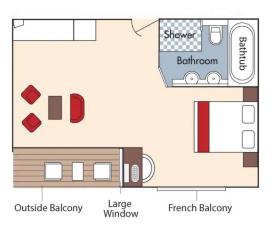

CAT. AB, Cello Deck French Balcony & Outside Balcony, 235 sq. ft.

#### Brochure Fare \$6,629 pp Your rate \$6,379 pp

CAT. BA, Violin Deck French Balcony & Outside Balcony, 210 sq. ft.