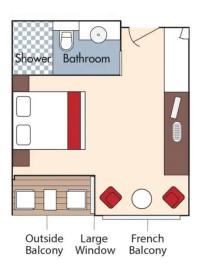

## **Matthiasson Winery**

Aboard AmaBella • 7 Nights • June 9 to 16, 2025

Budapest • Vienna • Weissenkirchen • Dürnstein • Melk • Grein • Linz • Passau • Vilshofen

Note: Stateroom layouts shown below are not to scale.

Suite, Violin Deck French Balcony & Outside Balcony, 350 sq. ft. Brochure Fare \$8,129 pp Your rate \$7,879 pp

CAT. AA, Violin Deck French Balcony & Outside Balcony, 235 sq. ft. Brochure Fare \$6,829 pp Your rate \$6,579 pp

CAT. AB, Cello Deck French Balcony & Outside Balcony, 235 sq. ft.

#### Brochure Fare \$6,629 pp Your rate \$6,379 pp

CAT. BA, Violin Deck French Balcony & Outside Balcony, 210 sq. ft.

#### Brochure Fare \$6,229 pp Your rate \$5,979 pp

CAT. C, Violin & Cello Deck French Balcony, 170 sq. ft.

CAT. E, Piano Deck Fixed Windows, 170 sq. ft.