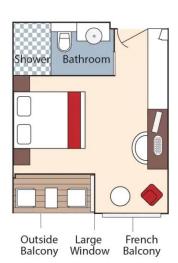

## **Matthiasson Winery**

Aboard AmaBella • 7 Nights • June 9 to 16, 2025

Budapest • Vienna • Weissenkirchen • Dürnstein • Melk • Grein • Linz • Passau • Vilshofen

Note: Stateroom layouts shown below are not to scale.

Suite, Violin Deck French Balcony & Outside Balcony, 350 sq. ft. Brochure Fare \$8,129 pp Your rate \$7,879 pp

CAT. AA, Violin Deck French Balcony & Outside Balcony, 235 sq. ft. Brochure Fare \$6,829 pp Your rate \$6,579 pp

CAT. AB, Cello Deck French Balcony & Outside Balcony, 235 sq. ft.

#### Brochure Fare \$6,629 pp Your rate \$6,379 pp

CAT. BA, Violin Deck French Balcony & Outside Balcony, 210 sq. ft.

#### Brochure Fare \$6,229 pp Your rate \$5,979 pp

CAT. C, Violin & Cello Deck French Balcony, 170 sq. ft.

CAT. E, Piano Deck Fixed Windows, 170 sq. ft.