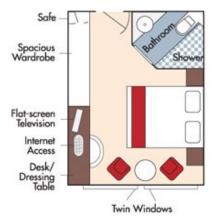

#### Book by July 31, 2025 and SAVE 7 Nights • July 23 to 30, 2026 \$750 per person! Arles to Lyon – Aboard AmaKristina

Note: Stateroom layouts shown below are not to scale.

Suite Violin DeckBrochure Rate \$9,344 ppFrench Balcony & Outside Balcony, 350 sq. ft.Wine cruise rate \$8,594 pp

Category AA *Violin Deck* French Balcony & Outside Balcony, 235 sq. ft.

# Category AB Cello DeckBrochure Rate \$7,844 ppFrench Balcony & Outside Balcony, 235 sq. ft.Wine cruise rate \$7,094 pp

### Category BA Violin Deck French Balcony & Outside Balcony, 210 sq. ft.

# Category BB Cello Deck Brochure Rate \$7,444 pp French Balcony & Outside Balcony, 210 sq. ft. Wine cruise rate \$6,694 pp

Category CA Violin & Cello Deck French Balcony, 170 sq. ft.

Category CB *Violin Deck* Brochure Rate \$6,444 pp French Balcony, 155 sq. ft.

# Category D Piano Deck Fixed Windows, 160 sq. ft.

Category E Piano Deck Fixed Windows, 160 sq. ft.