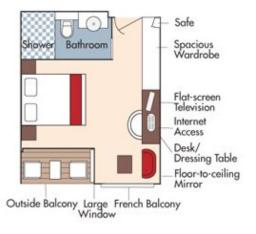

### Category BA Violin Deck French Balcony & Outside Balcony, 210 sq. ft.

# Brochure Rate <del>\$7,644 pp</del> Wine cruise rate \$6,894 pp