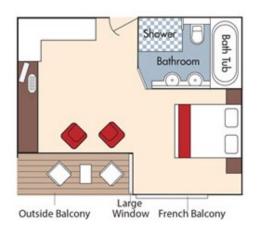

#### Book by July 31, 2025 and SAVE 7 Nights • July 23 to 30, 2026 \$750 per person! Arles to Lyon – Aboard AmaKristina

Note: Stateroom layouts shown below are not to scale.

Suite Violin DeckBrochure Rate \$9,344 ppFrench Balcony & Outside Balcony, 350 sq. ft.Wine cruise rate \$8,594 pp