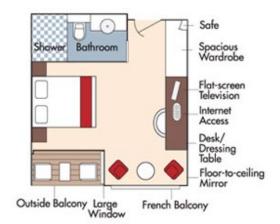

Category AA *Violin Deck* French Balcony & Outside Balcony, 235 sq. ft.

# Brochure Rate <del>\$8,044 pp</del> Wine cruise rate \$7,294 pp