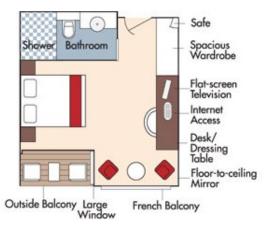

Category AA *Violin Deck* French Balcony & Outside Balcony, 235 sq. ft.

# Brochure Rate <del>\$8,044 pp</del> Wine cruise rate \$7,294 pp