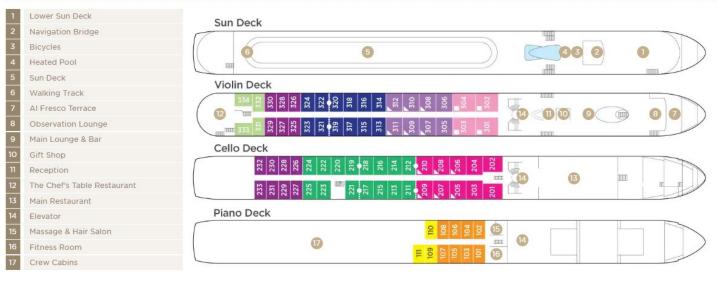

# AmaKristina DECK PLAN

Note: Elevator reaches the Violin, Cello and Piano Deck (does not reach the Sun Deck). Staterooms can become adjoining by request. Stateroom Categories

| SUITE | AA | AB | BA | BB | CA | CB | D | E |
|-------|----|----|----|----|----|----|---|---|