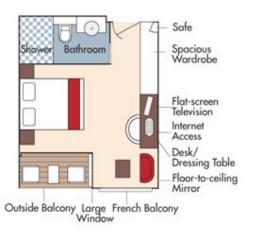

Category AA *Violin Deck* French Balcony & Outside Balcony, 235 sq. ft.

# Brochure Rate <del>\$8,044 pp</del> Wine cruise rate \$7,294 pp