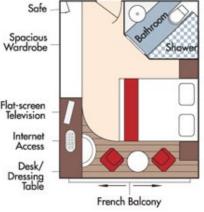

AmaKristina

Note: Stateroom layouts shown below are not to scale.

Suite Violin DeckBrochure Rate \$9,344 ppFrench Balcony & Outside Balcony, 350 sq. ft.Wine cruise rate \$8,594 pp





Category AA *Violin Deck* French Balcony & Outside Balcony, 235 sq. ft.

# Brochure Rate <del>\$8,044 pp</del> Wine cruise rate \$7,294 pp





# Category AB Cello DeckBrochure Rate \$7,844 ppFrench Balcony & Outside Balcony, 235 sq. ft.Wine cruise rate \$7,094 pp





### Category BA Violin Deck French Balcony & Outside Balcony, 210 sq. ft.

# Brochure Rate <del>\$7,644 pp</del> Wine cruise rate \$6,894 pp





# Category BB Cello Deck Brochure Rate \$7,444 pp French Balcony & Outside Balcony, 210 sq. ft. Wine cruise rate \$6,694 pp







Category CA Violin & Cello Deck French Balcony, 170 sq. ft.







Category CB *Violin Deck* Brochure Rate \$6,444 pp French Balcony, 155 sq. ft.



# Wine cruise rate \$5,694 pp



Fares listed are cruise-only, per person based on double occupancy inclusive of port charges of \$246.75 per person and include the exclusive wine package.

# Category D Piano Deck Fixed Windows, 160 sq. ft.



Category E Piano Deck Fixed Windows, 160 sq. ft.

# Brochure Rate <del>\$5,644 pp</del> Wine cruise rate \$4,894 pp



Brochure Rate <del>\$5,345 pp</del> Wine cruise rate \$4,595 pp

# AmaKristina DECK PLAN



Note: Elevator reaches the Violin, Cello and Piano Deck (does not reach the Sun Deck). Staterooms can become adjoining by request. Stateroom Categories

| SUITE | AA | AB | BA | BB | CA | CB | D | E |
|-------|----|----|----|----|----|----|---|---|