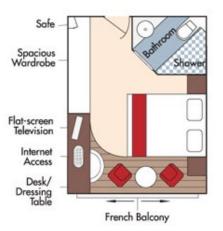

# Category BB Cello Deck Brochure Rate \$7,444 pp French Balcony & Outside Balcony, 210 sq. ft. Wine cruise rate \$6,694 pp

Category CA Violin & Cello Deck French Balcony, 170 sq. ft.

Category CB *Violin Deck* Brochure Rate \$6,444 pp French Balcony, 155 sq. ft.