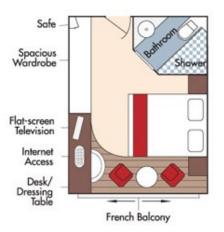

## Category AA *Violin Deck* Brochure Rate = \$7,348 pp

French Balcony & Outside Balcony, 235 sq. ft. Wine Cruise Rate = \$6,848 pp