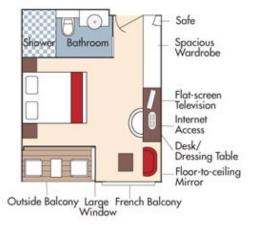

## Category AA *Violin Deck* Brochure Rate = \$7,348 pp

French Balcony & Outside Balcony, 235 sq. ft. Wine Cruise Rate = \$6,848 pp