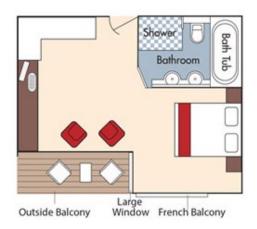

## Category AA *Violin Deck* Brochure Rate = \$7,348 pp

French Balcony & Outside Balcony, 235 sq. ft. Wine Cruise Rate = \$6,848 pp

# Category AB Cello DeckBrochure Rate = \$7,148 ppFrench Balcony & Outside Balcony, 235 sq. ft.Wine Cruise Rate = \$6,648 pp