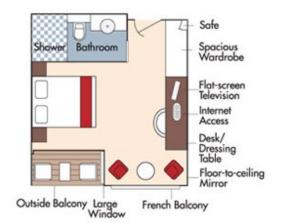

### Aboard AmaKristina • 7 Nights • April 2 to 9, 2026

Note: Stateroom layouts shown below are not to scale.

Suite Violin Deck French Balcony & Outside Balcony, 350 sq. ft.