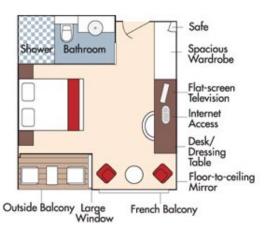

## Category BA Violin DeckBrochure Rate = \$6,948 ppFrench Balcony & Outside Balcony, 210 sq. ft.Wine Cruise Rate = \$6,448 pp

Fares listed are cruise-only, per person based on double occupancy and INCLUDE port charges of \$250 per person.

## Category BB Cello Deck

French Balcony & Outside Balcony, 210 sq. ft.

Brochure Rate = <del>\$6,748 pp</del> Wine Cruise Rate \$6,248 pp

Category CA Violin & Cello Deck French Balcony, 170 sq. ft.