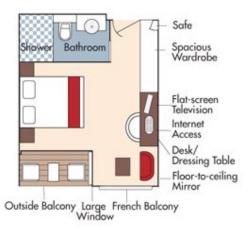

### Aboard AmaKristina • 7 Nights • April 2 to 9, 2026

Note: Stateroom layouts shown below are not to scale.

Suite Violin Deck French Balcony & Outside Balcony, 350 sq. ft.

## Category AA *Violin Deck* Brochure Rate = \$7,348 pp

French Balcony & Outside Balcony, 235 sq. ft. Wine Cruise Rate = \$6,848 pp