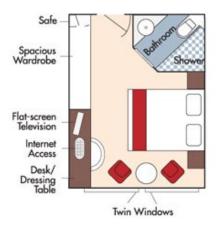

## Category BA Violin DeckBrochure Rate = \$6,948 ppFrench Balcony & Outside Balcony, 210 sq. ft.Wine Cruise Rate = \$6,448 pp

Fares listed are cruise-only, per person based on double occupancy and INCLUDE port charges of \$250 per person.