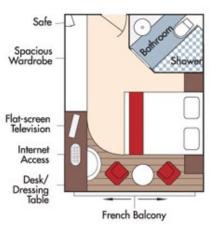

## Category BB Cello Deck

French Balcony & Outside Balcony, 210 sq. ft.

Brochure Rate = <del>\$6,748 pp</del> Wine Cruise Rate \$6,248 pp

Category CA Violin & Cello Deck French Balcony, 170 sq. ft.

### Brochure Rate = <del>\$6,148 pp</del> Wine Cruise Rate = \$5,648 pp

Category CB Violin Deck French Balcony, 155 sq. ft.