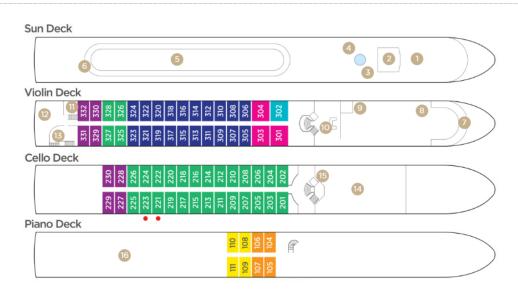

## AmaLyra DECK PLAN

Note: Elevator reaches Main Restaurant, Lobby/Main Lounge and staterooms on Violin and Cello Deck (does not reach Piano Deck or Sun Deck).