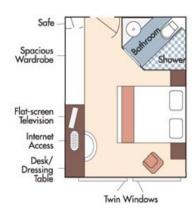

Brochure Rate: \$6,844 pp

Wine Cruise Rate: \$6,529 pp

Brochure Rate: \$6,529 pp

Wine Cruise Rate: \$6,229 pp

## Category D

Wine Cruise Rate: \$5,129 pp

Category E

Wine Cruise Rate: \$4,830 pp