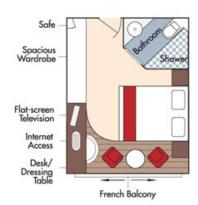

Suite, Violin Deck French Balcony, 255 sq. ft.

Brochure Rate: \$8,314 pp

Wine Cruise Rate: \$7,929 pp

CAT. A+, Violin Deck French Balcony, 225 sq. ft.

Brochure Rate: \$7,999 pp

Wine Cruise Rate: \$7,629 pp