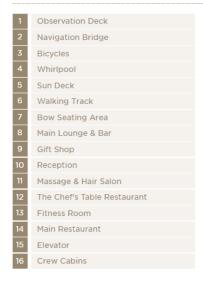

## AmaLyra DECK PLAN

Note: Elevator reaches Main Restaurant, Lobby/Main Lounge and staterooms on Violin and Cello Deck (does not reach Piano Deck or Sun Deck).