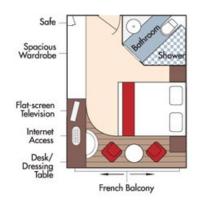

Suite, Violin Deck French Balcony, 255 sq. ft.

Brochure Rate: \$8,314 pp

Wine Cruise Rate: \$7,929 pp

CAT. A+, Violin Deck French Balcony, 225 sq. ft.

Brochure Rate: \$7,999 pp

Wine Cruise Rate: \$7,629 pp