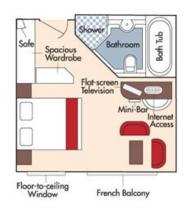

Suite, Violin Deck French Balcony, 255 sq. ft.

Brochure Rate: \$8,314 pp

Wine Cruise Rate: \$7,929 pp

CAT. A+, Violin Deck French Balcony, 225 sq. ft.

Brochure Rate: \$7,999 pp

Wine Cruise Rate: \$7,629 pp