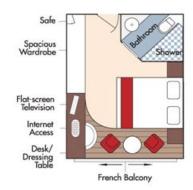

## Aboard AmaLyra • 7 Nights • May 8 to 15, 2025

Paris • Les Andelys • Le Havre • Caudebec-en-Caux • Rouen • Vernon • Paris

SAVE 5% OFF BALCONY
STATEROOMS WHEN BOOKED BY
APRIL 30, 2025!

Note: Stateroom layouts shown below are not to scale.

## AmaLyra DECK PLAN

Note: Elevator reaches Main Restaurant, Lobby/Main Lounge and staterooms on Violin and Cello Deck (does not reach Piano Deck or Sun Deck).