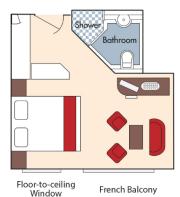

Fares listed are cruise-only, per person based on double occupancy inclusive of port charges of \$231 per person.

Brochure Rate: \$6,949 pp

Wine Cruise Rate: \$6,629 pp

\$6,629 includes cruise rate of \$6,398 plus tax of \$231

Brochure Rate: \$6,844 pp

Wine Cruise Rate: \$6,529 pp

Brochure Rate: \$6,529 pp

Wine Cruise Rate: \$6,229 pp

## Category D

Wine Cruise Rate: \$5,129 pp

Category E

Wine Cruise Rate: \$4,830 pp