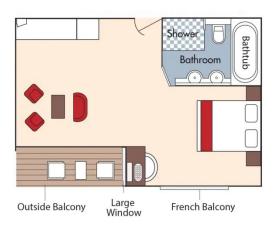

## **Forrest Wines**

Aboard AmaBella • 7 Nights • June 2 to 9, 2025

Giurgiu, Romania to Budapest, Hungary

Note: Stateroom layouts shown below are not to scale.

Suite, Violin Deck French Balcony & Outside Balcony, 350 sq. ft.

## DECK PLAN