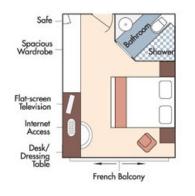

## AmaCello DECK PLAN

Violin & Cello Deck / French Balcony - 170 sq. ft.

Cat. C

Cello Deck / French Balcony - 140 sq. ft. (Single staterooms only available on AmaCello)