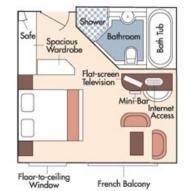

## AmaCello DECK PLAN

Violin & Cello Deck / French Balcony - 170 sq. ft.

Cat. C

Cello Deck / French Balcony - 140 sq. ft. (Single staterooms only available on AmaCello)