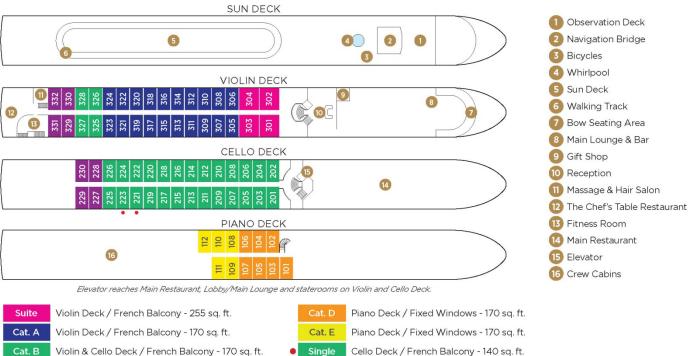

## AmaCello DECK PLAN

Violin & Cello Deck / French Balcony - 170 sq. ft.

Cat. C

Cello Deck / French Balcony - 140 sq. ft. (Single staterooms only available on AmaCello)

Suite, Violin Deck French Balcony, 255 sq. ft. Note: Stateroom layouts shown below are not to scale.

Brochure Fare: \$8,048 pp Your Rate: \$7,448 pp

Brochure Fare: \$6,748 pp Your Rate: \$6,148 pp

Brochure Fare: \$6,648 pp Your Rate: \$6,048 pp

## Brochure Fare: \$6,348 pp Your Rate: \$5,748 pp

CAT. E, Piano Deck Fixed Windows, 170 sq. ft.

CAT. D. Piano Deck Fixed Windows, 170 sq. ft.

Category D Brochure Fare: \$5,148 pp Your Rate: \$4,458 pp

Category E Brochure Fare: \$4,849 pp Your Rate: \$4,249 pp