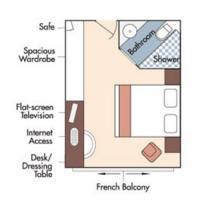

## AmaCello DECK PLAN

Violin & Cello Deck / French Balcony - 170 sq. ft.

Cat. C

Cello Deck / French Balcony - 140 sq. ft. (Single staterooms only available on AmaCello)