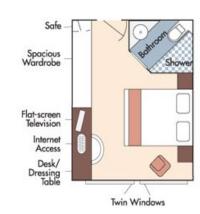

Suite, Violin Deck French Balcony, 255 sq. ft. Note: Stateroom layouts shown below are not to scale.

Brochure Fare: \$8,048 pp Your Rate: \$7,448 pp

Brochure Fare: \$6,748 pp Your Rate: \$6,148 pp

Brochure Fare: \$6,648 pp Your Rate: \$6,048 pp