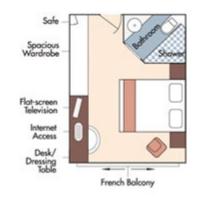

## AmaCello DECK PLAN

Violin & Cello Deck / French Balcony - 170 sq. ft.

Cat. C

Cello Deck / French Balcony - 140 sq. ft. (Single staterooms only available on AmaCello)