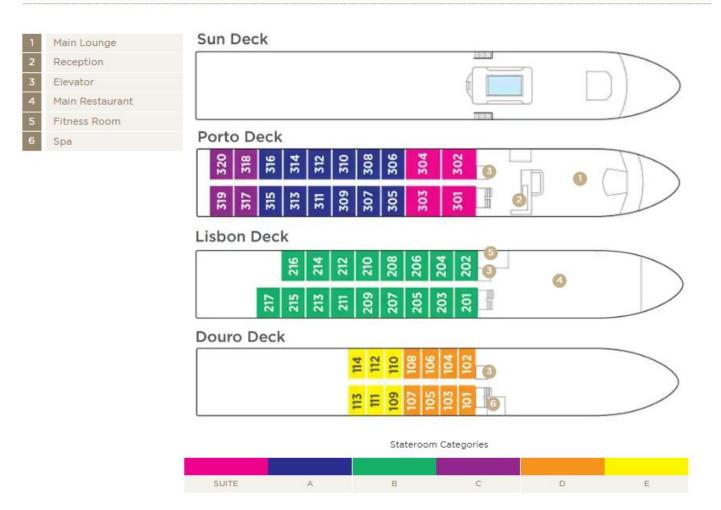

\$450 per person!

Note: Stateroom layouts shown below are not to scale.

## Suite Porto Deck Balcony, 323 sq. ft.





Floor-to-Ceiling Windows Outside Balcony

Brochure Fare: \$9,147 pp Your Rate: \$8,697 pp

## Your Rate: \$8,697 pp

## Category A Porto Deck Balcony, 215 sq. ft.





Brochure Fare: \$7,647 pp Your Rate: \$7,247 pp

# Category B Lisbon Deck Balcony, 215 sq. ft.





Brochure Fare: \$7,347 pp
Your Rate: \$6,997 pp



### Category C Porto Deck French Balcony, 161 sq. ft.



Brochure Fare: \$6,647 pp

Your Rate: \$6,297 pp

Category D Douro Deck Panoramic Window, 161 sq. ft.

Category E Douro Deck Panoramic Window, 161 sq. ft.





Category D

Brochure Fare: \$5,497 pp

Your Rate: \$5,197 pp

Category E

Brochure Fare: \$5,148 pp

Your Rate: \$4,898 pp

#### **DECK PLAN**