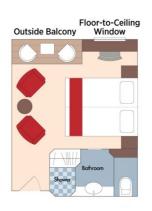

## Suite Porto Deck Balcony, 323 sq. ft.

Floor-to-Ceiling Windows Outside Balcony

Brochure Fare: \$9,147 pp Your Rate: \$8,697 pp

## Your Rate: \$8,697 pp