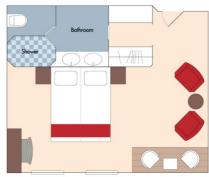

## Category A Porto Deck Balcony, 215 sq. ft.

Brochure Fare: \$7,647 pp Your Rate: \$7,247 pp

# Category B Lisbon Deck Balcony, 215 sq. ft.

Brochure Fare: \$7,347 pp
Your Rate: \$6,997 pp