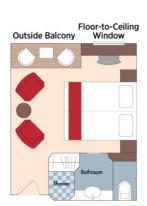

## Suite Porto Deck Balcony, 323 sq. ft.

Floor-to-Ceiling Windows Outside Balcony

Brochure Fare: \$9,147 pp Your Rate: \$8,697 pp

## Your Rate: \$8,697 pp