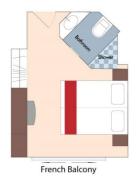

### Category C Porto Deck French Balcony, 161 sq. ft.

Brochure Fare: \$6,647 pp

Your Rate: \$6,297 pp

Category D Douro Deck Panoramic Window, 161 sq. ft.

Category E Douro Deck Panoramic Window, 161 sq. ft.