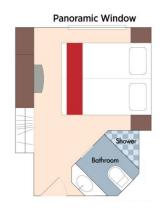

### Category C Porto Deck French Balcony, 161 sq. ft.

Brochure Fare: \$6,647 pp

Your Rate: \$6,297 pp

Category D Douro Deck Panoramic Window, 161 sq. ft.

Category E Douro Deck Panoramic Window, 161 sq. ft.

Category D

Brochure Fare: \$5,497 pp

Your Rate: \$5,197 pp

Category E

Brochure Fare: \$5,148 pp

Your Rate: \$4,898 pp