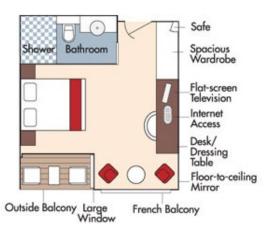

Shower Bath Bathroor ъ Large Window French Balcony

Outside Balcony

CAT. AA, Violin Deck French Balcony & Outside Balcony, 235 sq. ft.