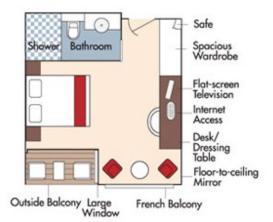

### Aboard AmaPrima • 7 Nights • March 18 – 25, 2026 Amsterdam to Basel

Note: Stateroom layouts shown below are not to scale.

Suite, Violin Deck French Balcony & Outside Balcony, 300 sq. ft. Brochure Fare \$7,548 pp Your rate \$7,048 pp

Shower Bath Bathroor ъ Large Window French Balcony

Outside Balcony

CAT. AA, Violin Deck French Balcony & Outside Balcony, 235 sq. ft.