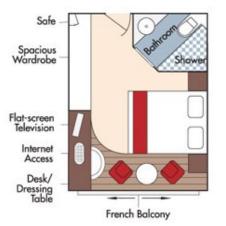

#### Brochure Fare <del>\$5,648</del> pp Your rate \$5,148 pp

Outside Balcony Large French Balcony Window

CAT. C, Violin & Cello Deck French Balcony, 170 sq. ft.