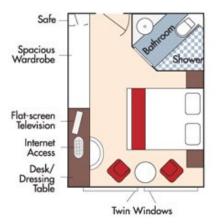

Shower Bath Bathroor ъ Large Window French Balcony

Outside Balcony

CAT. AA, Violin Deck French Balcony & Outside Balcony, 235 sq. ft.