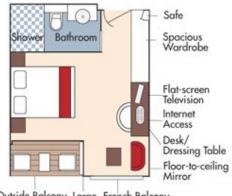

Shower Bath Bathroor ъ Large Window French Balcony

Outside Balcony

CAT. AA, Violin Deck French Balcony & Outside Balcony, 235 sq. ft.