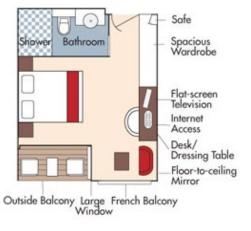

Shower Bath Bathroor ъ Large Window French Balcony

Outside Balcony

CAT. AA, Violin Deck French Balcony & Outside Balcony, 235 sq. ft.

#### Brochure Fare \$6,248 pp Your rate \$5,748 pp

CAT. AB, Cello Deck

French Balcony & Outside Balcony, 235 sq. ft.

#### Brochure Fare <del>\$6,048</del> pp Your rate \$5,548 pp

CAT. BA, Violin Deck French Balcony & Outside Balcony, 210 sq. ft.

#### Brochure Fare <del>\$5,848</del> pp Your rate \$5,348 pp

CAT. BB, Cello Deck French Balcony & Outside Balcony, 210 sq. ft.

#### Brochure Fare <del>\$5,648</del> pp Your rate \$5,148 pp

Outside Balcony Large French Balcony Window

CAT. C, Violin & Cello Deck French Balcony, 170 sq. ft.