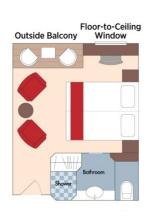

## Suite Porto Deck Balcony, 323 sq. ft.

Floor-to-Ceiling Windows Outside Balcony

Brochure Fare: \$8,747 pp Your Rate: \$8,297 pp

# Category A Porto Deck Balcony, 215 sq. ft.

Brochure Fare: \$7,247 pp

Your Rate: \$6,897 pp

## Category B Lisbon Deck Balcony, 215 sq. ft.

Brochure Fare: \$6,947 pp Your Rate: \$6,597 pp