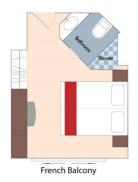

### Category C Porto Deck French Balcony, 161 sq. ft.

Brochure Fare: \$6,247 pp

Your Rate: \$5,897 pp

Category D Douro Deck Panoramic Window, 161 sq. ft.

Category E Douro Deck Panoramic Window, 161 sq. ft.