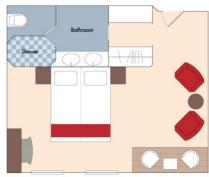

# Category A Porto Deck Balcony, 215 sq. ft.

Brochure Fare: \$7,247 pp

Your Rate: \$6,897 pp