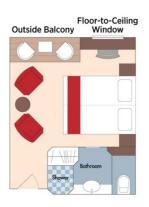

## Suite Porto Deck Balcony, 323 sq. ft.

Floor-to-Ceiling Windows Outside Balcony

Brochure Fare: \$8,747 pp Your Rate: \$8,297 pp