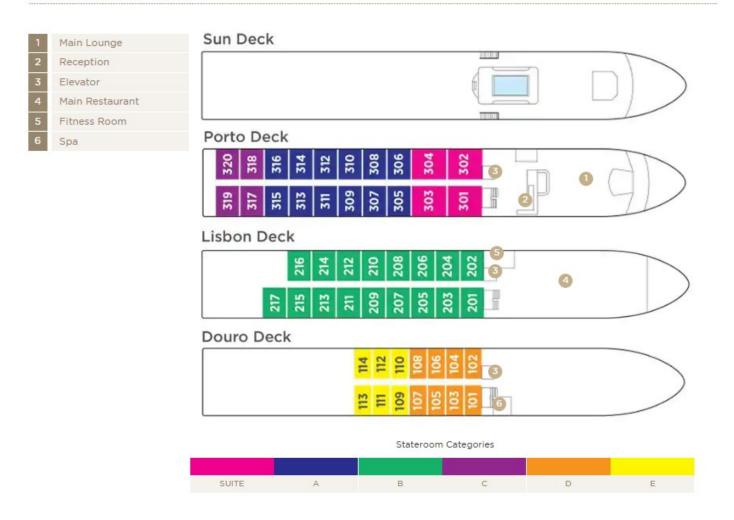

31, 2025 and SAVE up to \$450 per person!

Note: Stateroom layouts shown below are not to scale.

## Suite Porto Deck Balcony, 323 sq. ft.





Floor-to-Ceiling Windows Outside Balcony

Brochure Fare: \$8,747 pp Your Rate: \$8,297 pp

# Category A Porto Deck Balcony, 215 sq. ft.





Brochure Fare: \$7,247 pp

Your Rate: \$6,897 pp

## Category B Lisbon Deck Balcony, 215 sq. ft.





Brochure Fare: \$6,947 pp Your Rate: \$6,597 pp



### Category C Porto Deck French Balcony, 161 sq. ft.



Brochure Fare: \$6,247 pp

Your Rate: \$5,897 pp

Category D Douro Deck Panoramic Window, 161 sq. ft.

Category E Douro Deck Panoramic Window, 161 sq. ft.





Category D

Brochure Fare: \$5,097 pp

Your Rate: \$4,847 pp

Category E

Brochure Fare: \$4,748 pp

Your Rate: \$4,498 pp

#### **DECK PLAN**