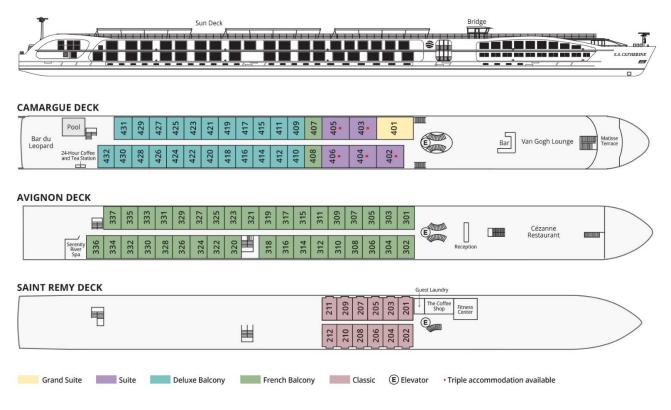

#### S.S. CATHERINE DECK PLAN

### S.S. CATHERINE

\* Prices are per person, double occupancy, AND INCLUDE the Port Tax of \$240 per person for all categories.