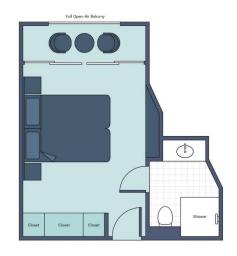

## DELUXE BALCONY (194 SQ. FT.) \$6,999 \$6,638 per person\*

FRENCH BALCONY (194 SQ. FT.) <del>\$6,499</del> \$6,188 per person\*

CLASSIC (162 SQ. FT.) \$5,199 \$5,018 per person\*

#### SS CATHERINE , 7 NIGHTS , LYON TO ARLES , JUNE 21-28, 2026

GRAND SUITE (410 SQ. FT.) \$14,599 \$13,478 per person\*

SUITE (305 SQ. FT.) \$10,999 \$10,238 per person\*

Note: Stateroom layouts shown below are not to scale.