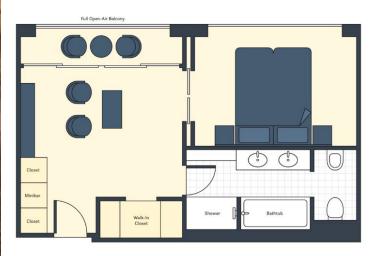

#### SS CATHERINE , 7 NIGHTS , LYON TO ARLES , JUNE 21-28, 2026

GRAND SUITE (410 SQ. FT.) \$14,599 \$13,478 per person\*

SUITE (305 SQ. FT.) \$10,999 \$10,238 per person\*

Note: Stateroom layouts shown below are not to scale.