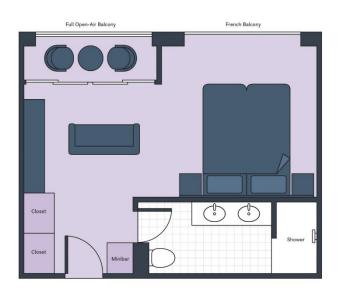

## DELUXE BALCONY (194 SQ. FT.) \$6,999 \$6,638 per person\*

FRENCH BALCONY (194 SQ. FT.) <del>\$6,499</del> \$6,188 per person\*

CLASSIC (162 SQ. FT.) \$5,199 \$5,018 per person\*