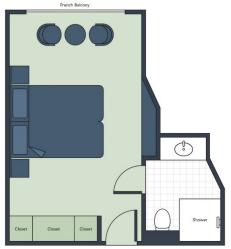

## DELUXE BALCONY (194 SQ. FT.) \$6,999 \$6,638 per person\*

FRENCH BALCONY (194 SQ. FT.) <del>\$6,499</del> \$6,188 per person\*

CLASSIC (162 SQ. FT.) \$5,199 \$5,018 per person\*

#### SS CATHERINE , 7 NIGHTS , LYON TO ARLES , JUNE 21-28, 2026

GRAND SUITE (410 SQ. FT.) \$14,599 \$13,478 per person\*

SUITE (305 SQ. FT.) \$10,999 \$10,238 per person\*

Note: Stateroom layouts shown below are not to scale.