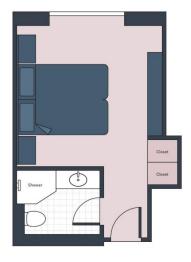

#### SS CATHERINE , 7 NIGHTS , LYON TO ARLES , JUNE 21-28, 2026

GRAND SUITE (410 SQ. FT.) \$14,599 \$13,478 per person\*

SUITE (305 SQ. FT.) \$10,999 \$10,238 per person\*

Note: Stateroom layouts shown below are not to scale.