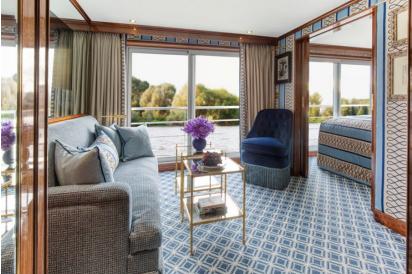

#### SS CATHERINE , 7 NIGHTS , LYON TO ARLES , JUNE 21-28, 2026

GRAND SUITE (410 SQ. FT.) \$14,599 \$13,478 per person\*

SUITE (305 SQ. FT.) \$10,999 \$10,238 per person\*

Note: Stateroom layouts shown below are not to scale.