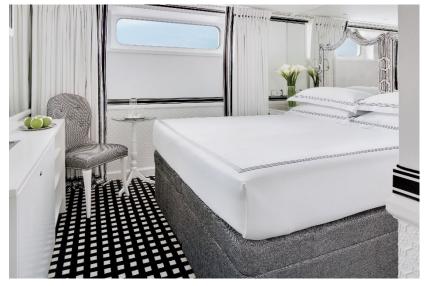

#### SS CATHERINE , 7 NIGHTS , LYON TO ARLES , JUNE 21-28, 2026

GRAND SUITE (410 SQ. FT.) \$14,599 \$13,478 per person\*

SUITE (305 SQ. FT.) \$10,999 \$10,238 per person\*

Note: Stateroom layouts shown below are not to scale.