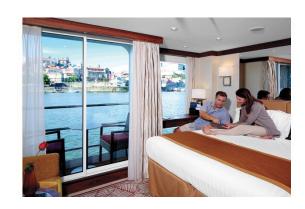

## Category A Porto Deck Balcony, 215 sq. ft.

Wine Cruise Fare: \$7,347 pp

## Category B Lisbon Deck Balcony, 215 sq. ft.

Wine Cruise Fare: \$7,047 pp