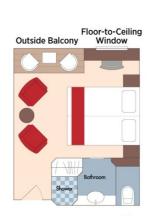

#### Suite Porto Deck Balcony, 323 sq. ft.

Wine Cruise Fare: \$8,847 pp

## Category A Porto Deck Balcony, 215 sq. ft.

Wine Cruise Fare: \$7,347 pp

## Category B Lisbon Deck Balcony, 215 sq. ft.

Wine Cruise Fare: \$7,047 pp