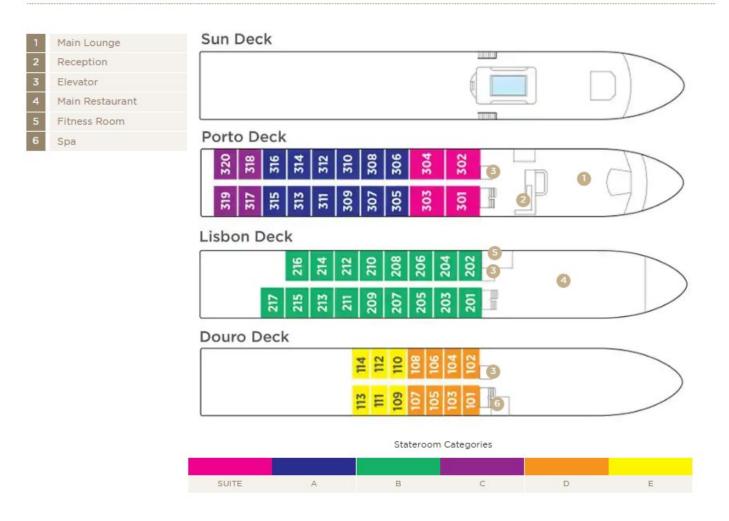

# EXPLORE THE ENTICING DOURO WITH TORR NA LOCHS VINEYARD & WINERY

#### Aboard AmaSintra • 7 Nights • November 6 to 13, 2026

## **WAITLIST ONLY**

Note: Stateroom layouts shown below are not to scale.

#### Suite Porto Deck Balcony, 323 sq. ft.





Wine Cruise Fare: \$8,847 pp

## Category A Porto Deck Balcony, 215 sq. ft.





Wine Cruise Fare: \$7,347 pp

## Category B Lisbon Deck Balcony, 215 sq. ft.





Wine Cruise Fare: \$7,047 pp



#### Category C Porto Deck French Balcony, 161 sq. ft.



Wine Cruise Fare: \$6,347 pp

Category D Douro Deck Panoramic Window, 161 sq. ft.

Category E Douro Deck Panoramic Window, 161 sq. ft.





Category D

Wine Cruise Fare: \$5,197 pp

Category E

Wine Cruise Fare: \$4,848 pp

#### **DECK PLAN**