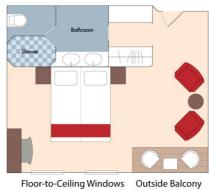

# EXPLORE THE ENTICING DOURO WITH TORR NA LOCHS VINEYARD & WINERY

#### Aboard AmaSintra • 7 Nights • November 6 to 13, 2026

## **WAITLIST ONLY**

Note: Stateroom layouts shown below are not to scale.

#### Suite Porto Deck Balcony, 323 sq. ft.





Wine Cruise Fare: \$8,847 pp

## Category A Porto Deck Balcony, 215 sq. ft.





Wine Cruise Fare: \$7,347 pp

## Category B Lisbon Deck Balcony, 215 sq. ft.





Wine Cruise Fare: \$7,047 pp



#### Category C Porto Deck French Balcony, 161 sq. ft.



Wine Cruise Fare: \$6,347 pp

Category D Douro Deck Panoramic Window, 161 sq. ft.

Category E Douro Deck Panoramic Window, 161 sq. ft.





Category D

Wine Cruise Fare: \$5,197 pp

Category E

Wine Cruise Fare: \$4,848 pp

#### **DECK PLAN**