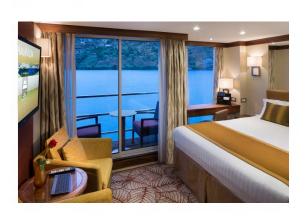

#### Suite Porto Deck Balcony, 323 sq. ft.

Wine Cruise Fare: \$8,847 pp

## Category A Porto Deck Balcony, 215 sq. ft.

Wine Cruise Fare: \$7,347 pp

## Category B Lisbon Deck Balcony, 215 sq. ft.

Wine Cruise Fare: \$7,047 pp