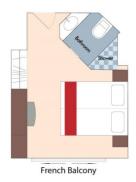

#### Category C Porto Deck French Balcony, 161 sq. ft.

Wine Cruise Fare: \$6,347 pp

Category D Douro Deck Panoramic Window, 161 sq. ft.

Category E Douro Deck Panoramic Window, 161 sq. ft.

Category D

Wine Cruise Fare: \$5,197 pp