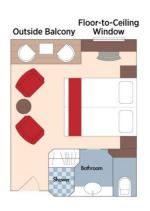

## Category A Porto Deck Balcony, 215 sq. ft.

Wine Cruise Fare: \$7,347 pp

## Category B Lisbon Deck Balcony, 215 sq. ft.

Wine Cruise Fare: \$7,047 pp