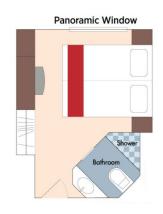

#### Category C Porto Deck French Balcony, 161 sq. ft.

Wine Cruise Fare: \$6,347 pp

Category D Douro Deck Panoramic Window, 161 sq. ft.

Category E Douro Deck Panoramic Window, 161 sq. ft.

Category D

Wine Cruise Fare: \$5,197 pp

Category E

Wine Cruise Fare: \$4,848 pp