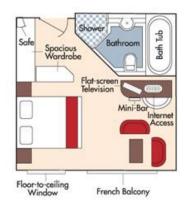

# Special Cruise Rate:

\$7,738 pp Now \$7,488 pp

CAT. A+, Violin Deck French Balcony, 225 sq. ft.