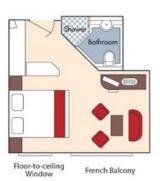

## **Special Cruise Rate:**

\$6,438 pp Now \$6,188 pp

Special Cruise Rate: \$6,338 pp Now \$6,088 pp

CAT. C, Violin & Cello Deck French Balcony, 170 sq. ft.

Special Cruise Rate: \$6,038 pp Now \$5,788 pp

CAT. E, Piano Deck Fixed Windows, 170 sq. ft.

CAT. D, Piano Deck Fixed Windows, 170 sq. ft.

Cat. D -Special Cruise Rate: \$4,938 pp Now \$4,688 pp

Cat. E - Special Cruise Rate: \$4,639 pp Now \$4,389 pp