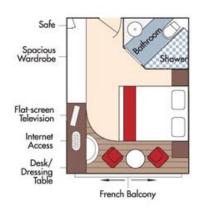

## **Special Cruise Rate:**

\$6,438 pp Now \$6,188 pp

Special Cruise Rate: \$6,338 pp Now \$6,088 pp

CAT. C, Violin & Cello Deck French Balcony, 170 sq. ft.

Special Cruise Rate: \$6,038 pp Now \$5,788 pp

CAT. E, Piano Deck Fixed Windows, 170 sq. ft.