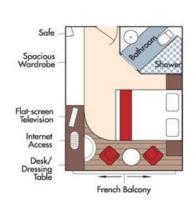

# **Support Guatemala Cruise Through Bordeaux With H2OpenDoors, Alliance for Smiles & Rotaplast**

# AmaDolce • October 16, 2025

Bordeaux • Libourne • Blaye • Bourg • Cussac-Fort-Medoc • Cadillac • Bordeaux

Save \$500 per Stateroom when you book by January 31, 2025



Suite, Violin Deck French Balcony, 255 sq. ft.





# Special Cruise Rate:

\$7,738 pp Now \$7,488 pp



CAT. A+, Violin Deck French Balcony, 225 sq. ft.





#### **Special Cruise Rate:**

Sold out







## **Special Cruise Rate:**

\$6,438 pp Now \$6,188 pp





Special Cruise Rate: \$6,338 pp Now \$6,088 pp



CAT. C, Violin & Cello Deck French Balcony, 170 sq. ft.





Special Cruise Rate: \$6,038 pp Now \$5,788 pp



CAT. E, Piano Deck Fixed Windows, 170 sq. ft.



CAT. D, Piano Deck Fixed Windows, 170 sq. ft.





Cat. D -Special Cruise Rate: \$4,938 pp Now \$4,688 pp

Cat. E - Special Cruise Rate: \$4,639 pp Now \$4,389 pp

### **AmaDolce Deck Plan**