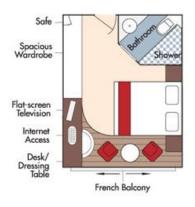

# AmaDolce • October 16, 2025

Bordeaux • Libourne • Blaye • Bourg • Cussac-Fort-Medoc • Cadillac • Bordeaux

Save \$500 per Stateroom when you book by January 31, 2025

Suite, Violin Deck French Balcony, 255 sq. ft.

# Special Cruise Rate:

\$7,738 pp Now \$7,488 pp

CAT. A+, Violin Deck French Balcony, 225 sq. ft.