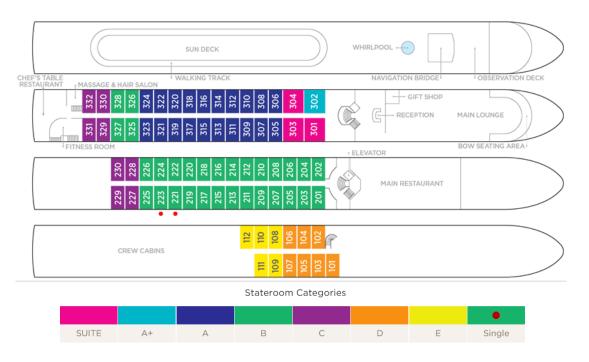

• Libourne • Blaye • Bourg • Cussac-Fort-Medoc • Cadillac • Bordeaux

Save \$500 per Stateroom when you book by January 31, 2025



Suite, Violin Deck French Balcony, 255 sq. ft.





# Special Cruise Rate:

\$7,738 pp Now \$7,488 pp



CAT. A+, Violin Deck French Balcony, 225 sq. ft.





#### **Special Cruise Rate:**

Sold out







## **Special Cruise Rate:**

\$6,438 pp Now \$6,188 pp





Special Cruise Rate: \$6,338 pp Now \$6,088 pp



CAT. C, Violin & Cello Deck French Balcony, 170 sq. ft.





Special Cruise Rate: \$6,038 pp Now \$5,788 pp



CAT. E, Piano Deck Fixed Windows, 170 sq. ft.



CAT. D, Piano Deck Fixed Windows, 170 sq. ft.





Cat. D -Special Cruise Rate: \$4,938 pp Now \$4,688 pp

Cat. E - Special Cruise Rate: \$4,639 pp Now \$4,389 pp

### **AmaDolce Deck Plan**