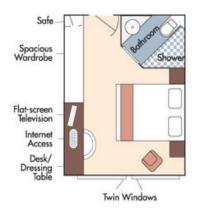

# AmaDolce • October 16, 2025

Bordeaux • Libourne • Blaye • Bourg • Cussac-Fort-Medoc • Cadillac • Bordeaux

Save \$500 per Stateroom when you book by January 31, 2025

Suite, Violin Deck French Balcony, 255 sq. ft.