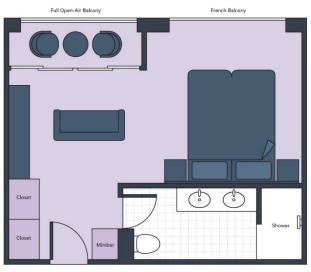

## DISCOVER BURGUNDY & THE RHÔNE VALLEY with Stone Edge Farm Winery and Coursey Graves



SS CATHERINE , 7 NIGHTS , LYON TO ARLES , APRIL 26 TO MAY 3, 2026

GRAND SUITE (410 SQ. FT.) \$14,599 \$13,478 per person Note: Stateroom layouts shown below are not to scale.



Closet Weik-In Closet





## DELUXE BALCONY (194 SQ. FT.) \$6,999 \$6,638 per person \*





FRENCH BALCONY (194 SQ. FT.) \$6,499 \$6,188 per person \*





CLASSIC (162 SQ. FT.) \$5,199 \$5,018 per person \*





## S.S. CATHERINE DECK PLAN

## S.S. CATHERINE



\* Prices are per person, double occupancy, AND INCLUDE the Port Tax of \$240 per person for all categories.