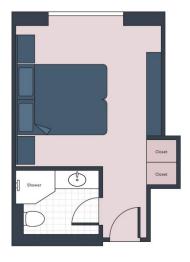

## DISCOVER BURGUNDY & THE RHÔNE VALLEY with Stone Edge Farm Winery and Coursey Graves

SS CATHERINE , 7 NIGHTS , LYON TO ARLES , APRIL 26 TO MAY 3, 2026

GRAND SUITE (410 SQ. FT.) \$14,599 \$13,478 per person Note: Stateroom layouts shown below are not to scale.

Closet Weik-In Closet