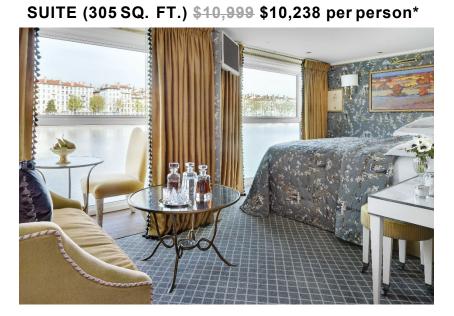

## DISCOVER BURGUNDY & THE RHÔNE VALLEY with Stone Edge Farm Winery and Coursey Graves

SS CATHERINE , 7 NIGHTS , LYON TO ARLES , APRIL 26 TO MAY 3, 2026

GRAND SUITE (410 SQ. FT.) \$14,599 \$13,478 per person Note: Stateroom layouts shown below are not to scale.