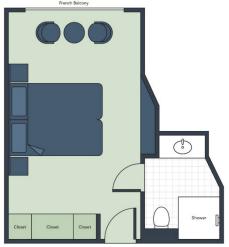

## DELUXE BALCONY (194 SQ. FT.) \$6,999 \$6,638 per person \*

FRENCH BALCONY (194 SQ. FT.) \$6,499 \$6,188 per person \*

CLASSIC (162 SQ. FT.) \$5,199 \$5,018 per person \*