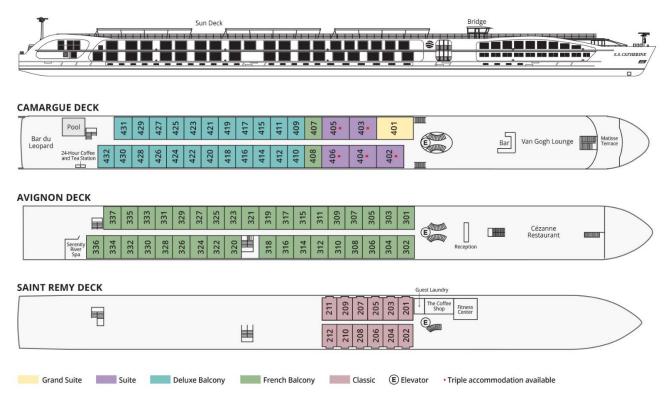

## S.S. CATHERINE DECK PLAN

## DELUXE BALCONY (194 SQ. FT.) \$6,999 \$6,638 per person \*

FRENCH BALCONY (194 SQ. FT.) \$6,499 \$6,188 per person \*

CLASSIC (162 SQ. FT.) \$5,199 \$5,018 per person \*