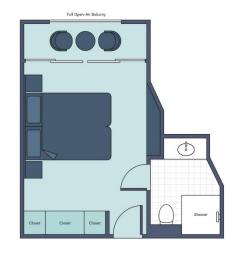

## DELUXE BALCONY (194 SQ. FT.) \$6,999 \$6,638 per person \*

FRENCH BALCONY (194 SQ. FT.) \$6,499 \$6,188 per person \*

CLASSIC (162 SQ. FT.) \$5,199 \$5,018 per person \*