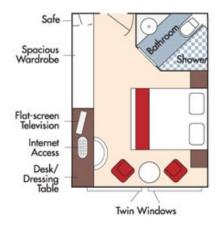

Brochure Fare \$6,829 pp Wine cruise rate \$6,579 pp

1

Category CA Violin & Cello Deck French Balcony, 170 sq. ft.

Brochure Fare \$6,229 pp Wine cruise rate \$5,979 pp

Category CB Violin Deck
French Balcony, 155 sq. ft.