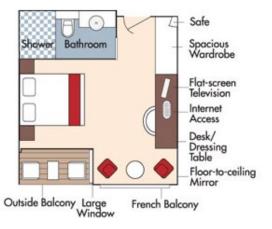

## Category BA Violin Deck French Balcony & Outside Balcony, 210 sq. ft.

Brochure Fare \$7,029 pp Wine cruise rate \$6,779 pp

CAT. BB, Cello Deck

Category BB Cello Deck

French Balcony & Outside Balcony, 210 sq. ft.

Brochure Fare \$6,829 pp Wine cruise rate \$6,579 pp

1

Category CA Violin & Cello Deck French Balcony, 170 sq. ft.

Brochure Fare \$6,229 pp Wine cruise rate \$5,979 pp

Category CB Violin Deck
French Balcony, 155 sq. ft.

Brochure Fare \$5,829 pp Wine cruise rate \$5,579 pp

Category E Piano Deck Fixed Windows, 160 sq. ft.

### Brochure Fare \$5,129 pp Wine cruise rate \$4,879 pp

Brochure Fare \$4,830 pp Wine cruise rate \$4,580 pp