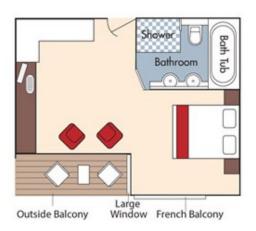

# Mill Creek Vineyards & Winery

Aboard AmaKristina • 7 Nights • July 31 to August 7, 2025 Lyon to Arles

Note: Stateroom layouts shown below are not to scale.

Suite Violin Deck French Balcony & Outside Balcony, 350 sq. ft. Wine cruise rate \$8,479 pp

Brochure Fare \$8,729 pp

Category AA Violin Deck French Balcony & Outside Balcony, 235 sq. ft. Wine cruise rate \$7,179 pp

Brochure Fare \$7,429 pp

Category AB Cello Deck

Brochure Fare \$7,229 pp
French Balcony & Outside Balcony, 235 sq. ft. Wine cruise rate \$6,979 pp

## Category BA Violin Deck French Balcony & Outside Balcony, 210 sq. ft.

Brochure Fare \$7,029 pp Wine cruise rate \$6,779 pp

CAT. BB, Cello Deck

Category BB Cello Deck

French Balcony & Outside Balcony, 210 sq. ft.

Brochure Fare \$6,829 pp Wine cruise rate \$6,579 pp

1

Category CA Violin & Cello Deck French Balcony, 170 sq. ft.

Brochure Fare \$6,229 pp Wine cruise rate \$5,979 pp

Category CB Violin Deck
French Balcony, 155 sq. ft.

Brochure Fare \$5,829 pp Wine cruise rate \$5,579 pp

Category E Piano Deck Fixed Windows, 160 sq. ft.

### Brochure Fare \$5,129 pp Wine cruise rate \$4,879 pp

Brochure Fare \$4,830 pp Wine cruise rate \$4,580 pp