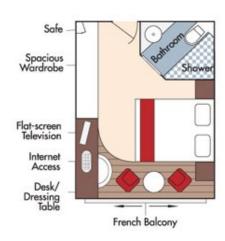

Brochure Fare \$6,829 pp Wine cruise rate \$6,579 pp

1

Category CA Violin & Cello Deck French Balcony, 170 sq. ft.

Brochure Fare \$6,229 pp Wine cruise rate \$5,979 pp

Category CB Violin Deck
French Balcony, 155 sq. ft.