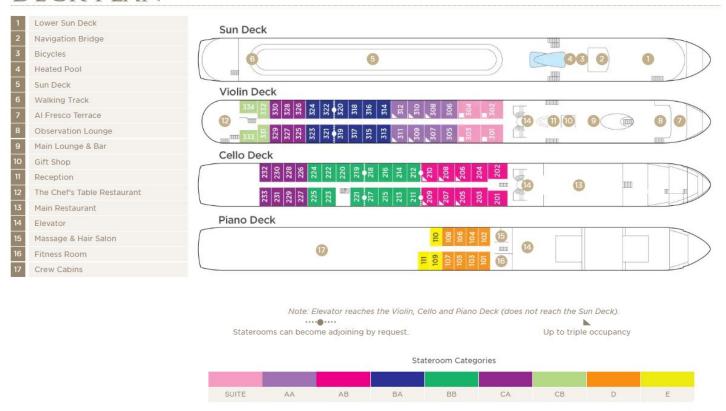

# Mill Creek Vineyards & Winery

Aboard AmaKristina • 7 Nights • July 31 to August 7, 2025 Lyon to Arles

Note: Stateroom layouts shown below are not to scale.

Suite Violin Deck French Balcony & Outside Balcony, 350 sq. ft. Wine cruise rate \$8,479 pp

Brochure Fare \$8,729 pp

Category AA Violin Deck French Balcony & Outside Balcony, 235 sq. ft. Wine cruise rate \$7,179 pp

Brochure Fare \$7,429 pp

Category AB Cello Deck

Brochure Fare \$7,229 pp
French Balcony & Outside Balcony, 235 sq. ft. Wine cruise rate \$6,979 pp

## Category BA Violin Deck French Balcony & Outside Balcony, 210 sq. ft.

Brochure Fare \$7,029 pp Wine cruise rate \$6,779 pp

CAT. BB, Cello Deck

Category BB Cello Deck

French Balcony & Outside Balcony, 210 sq. ft.

Brochure Fare \$6,829 pp Wine cruise rate \$6,579 pp

1

Category CA Violin & Cello Deck French Balcony, 170 sq. ft.

Brochure Fare \$6,229 pp Wine cruise rate \$5,979 pp

Category CB Violin Deck
French Balcony, 155 sq. ft.

Brochure Fare \$5,829 pp Wine cruise rate \$5,579 pp

Category E Piano Deck Fixed Windows, 160 sq. ft.

### Brochure Fare \$5,129 pp Wine cruise rate \$4,879 pp

Brochure Fare \$4,830 pp Wine cruise rate \$4,580 pp

#### AmaKristina

## DECK PLAN