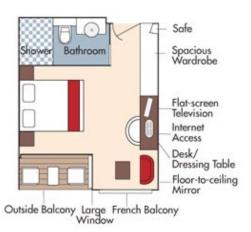

# Mill Creek Vineyards & Winery

Aboard AmaKristina • 7 Nights • July 31 to August 7, 2025 Lyon to Arles

Note: Stateroom layouts shown below are not to scale.

Suite Violin Deck French Balcony & Outside Balcony, 350 sq. ft. Wine cruise rate \$8,479 pp

Brochure Fare \$8,729 pp

Category AA Violin Deck French Balcony & Outside Balcony, 235 sq. ft. Wine cruise rate \$7,179 pp

Brochure Fare \$7,429 pp

Category AB Cello Deck

Brochure Fare \$7,229 pp
French Balcony & Outside Balcony, 235 sq. ft. Wine cruise rate \$6,979 pp

## Category BA Violin Deck French Balcony & Outside Balcony, 210 sq. ft.

Brochure Fare \$7,029 pp Wine cruise rate \$6,779 pp

CAT. BB, Cello Deck

Category BB Cello Deck

French Balcony & Outside Balcony, 210 sq. ft.

Brochure Fare \$6,829 pp Wine cruise rate \$6,579 pp

1

Category CA Violin & Cello Deck French Balcony, 170 sq. ft.

Brochure Fare \$6,229 pp Wine cruise rate \$5,979 pp

Category CB Violin Deck
French Balcony, 155 sq. ft.

Brochure Fare \$5,829 pp Wine cruise rate \$5,579 pp

Category E Piano Deck Fixed Windows, 160 sq. ft.

### Brochure Fare \$5,129 pp Wine cruise rate \$4,879 pp

Brochure Fare \$4,830 pp Wine cruise rate \$4,580 pp