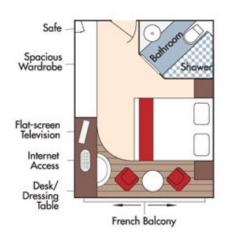

## Category BA Violin Deck French Balcony & Outside Balcony, 210 sq. ft.

Brochure Fare \$7,029 pp Wine cruise rate \$6,779 pp

CAT. BB, Cello Deck

Category BB Cello Deck

French Balcony & Outside Balcony, 210 sq. ft.