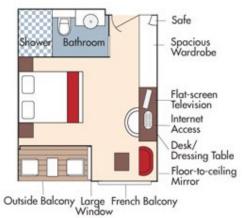

## Category BA Violin Deck French Balcony & Outside Balcony, 210 sq. ft.

Brochure Fare \$7,029 pp Wine cruise rate \$6,779 pp

CAT. BB, Cello Deck

Category BB Cello Deck

French Balcony & Outside Balcony, 210 sq. ft.