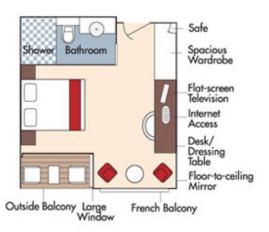

# Mill Creek Vineyards & Winery

Aboard AmaKristina • 7 Nights • July 31 to August 7, 2025 Lyon to Arles

Note: Stateroom layouts shown below are not to scale.

Suite Violin Deck French Balcony & Outside Balcony, 350 sq. ft. Wine cruise rate \$8,479 pp

Brochure Fare \$8,729 pp

Category AA Violin Deck French Balcony & Outside Balcony, 235 sq. ft. Wine cruise rate \$7,179 pp

Brochure Fare \$7,429 pp

Category AB Cello Deck

Brochure Fare \$7,229 pp
French Balcony & Outside Balcony, 235 sq. ft. Wine cruise rate \$6,979 pp

## Category BA Violin Deck French Balcony & Outside Balcony, 210 sq. ft.

Brochure Fare \$7,029 pp Wine cruise rate \$6,779 pp

CAT. BB, Cello Deck

Category BB Cello Deck

French Balcony & Outside Balcony, 210 sq. ft.

Brochure Fare \$6,829 pp Wine cruise rate \$6,579 pp

1

Category CA Violin & Cello Deck French Balcony, 170 sq. ft.

Brochure Fare \$6,229 pp Wine cruise rate \$5,979 pp

Category CB Violin Deck
French Balcony, 155 sq. ft.

Brochure Fare \$5,829 pp Wine cruise rate \$5,579 pp

Category E Piano Deck Fixed Windows, 160 sq. ft.

### Brochure Fare \$5,129 pp Wine cruise rate \$4,879 pp

Brochure Fare \$4,830 pp Wine cruise rate \$4,580 pp