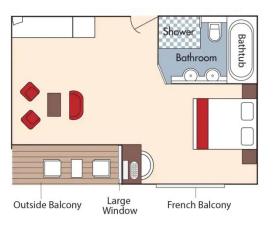

CAT. AB, Cello Deck French Balcony & Outside Balcony, 235 sq. ft.

#### Brochure Fare \$6,629 pp Your rate \$6,379 pp

CAT. BA, Violin Deck French Balcony & Outside Balcony, 210 sq. ft.