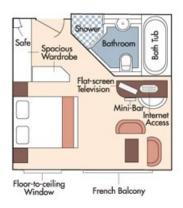

Note: Stateroom layouts shown below are not to scale.

Suite, Violin Deck French Balcony, 255 sq. ft.

Brochure Fare: \$8,048 pp Your Rate: \$7,448 pp

CAT. A, Violin Deck French Balcony, 170 sq. ft.

Brochure Fare: \$6,748 pp