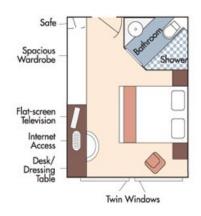

Note: Stateroom layouts shown below are not to scale.

Suite, Violin Deck French Balcony, 255 sq. ft.

Brochure Fare: \$8,048 pp Your Rate: \$7,448 pp

CAT. A, Violin Deck French Balcony, 170 sq. ft.

Brochure Fare: \$6,748 pp