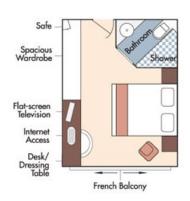

Your Rate: \$6,148 pp

CAT. B, Violin & Cello Deck French Balcony, 170 sq. ft.

Brochure Fare: \$6,648 pp

Your Rate: \$6,048 pp

Brochure Fare: \$6,348 pp

Your Rate: \$5,748 pp

CAT. D, Piano Deck Fixed Windows, 170 sq. ft.