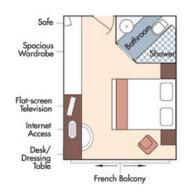

Note: Stateroom layouts shown below are not to scale.

Suite, Violin Deck French Balcony, 255 sq. ft.

Brochure Fare: \$8,048 pp Your Rate: \$7,448 pp

CAT. A, Violin Deck French Balcony, 170 sq. ft.

Brochure Fare: \$6,748 pp