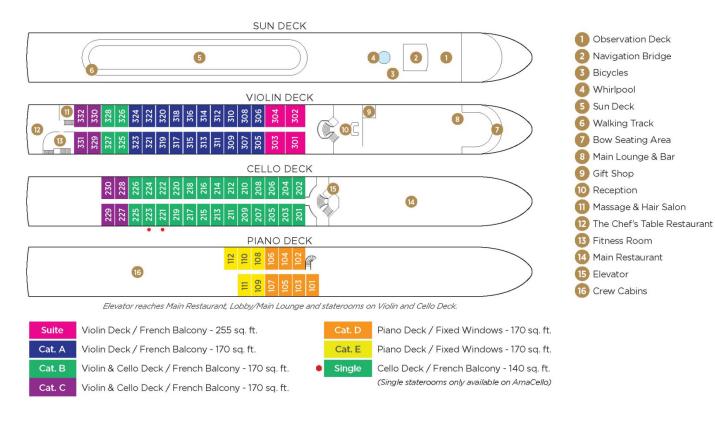

## AmaCello DECK PLAN

Note: Stateroom layouts shown below are not to scale.

Suite, Violin Deck French Balcony, 255 sq. ft.

Brochure Fare: \$8,048 pp Your Rate: \$7,448 pp

CAT. A, Violin Deck French Balcony, 170 sq. ft.

Brochure Fare: \$6,748 pp

Your Rate: \$6,148 pp

CAT. B, Violin & Cello Deck French Balcony, 170 sq. ft.

Brochure Fare: \$6,648 pp

Your Rate: \$6,048 pp

Brochure Fare: \$6,348 pp

Your Rate: \$5,748 pp

CAT. D, Piano Deck Fixed Windows, 170 sq. ft.

Category D

Brochure Fare: \$5,148 pp

Your Rate: \$4,458 pp

Category E

Brochure Fare: \$4,849 pp

Your Rate: \$4,249 pp