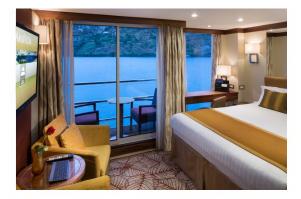

# Category D Douro Deck Panoramic Window, 161 sq. ft.

Category E Douro Deck Panoramic Window, 161 sq. ft.

Category D Wine Cruise Fare: <del>\$5,528</del> pp Your Rate: **\$5,328 pp** 

Category E Wine Cruise Fare: \$5,229 pp Your Rate: \$5,029 pp