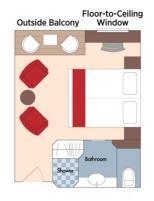

Note: Stateroom layouts shown below are not to scale.

Wine Cruise Fare: \$9,228 pp Your Rate: \$9,028 pp