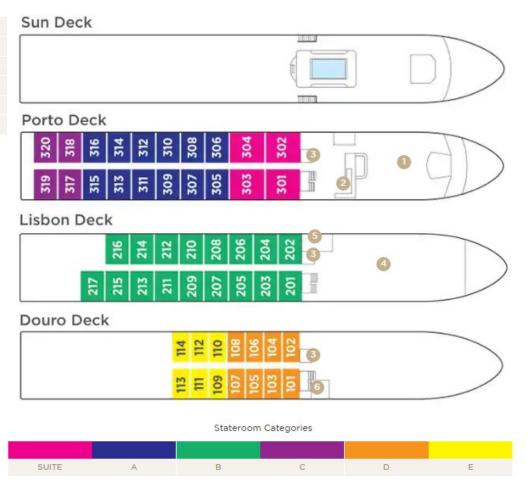

Note: Stateroom layouts shown below are not to scale.

Wine Cruise Fare: \$9,228 pp Your Rate: \$9,028 pp

### Category A Porto Deck Balcony, 215 sq. ft.

Wine Cruise Fare: \$7,528 pp Your Rate: \$7,328 pp

#### Category B Lisbon Deck Balcony, 215 sq. ft.

Wine Cruise Fare: \$7,228 pp Your Rate: \$7,028 pp

Category C Porto Deck French Balcony, 161 sq. ft.

Wine Cruise Fare: \$6,619 pp Your Rate: \$6,419 pp

# Category D Douro Deck Panoramic Window, 161 sq. ft.

Category E Douro Deck Panoramic Window, 161 sq. ft.

Category D Wine Cruise Fare: <del>\$5,528</del> pp Your Rate: **\$5,328 pp** 

Category E Wine Cruise Fare: \$5,229 pp Your Rate: \$5,029 pp

#### AmaDouro DECK PLAN