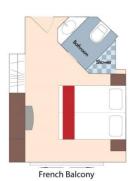

#### Category B Lisbon Deck Balcony, 215 sq. ft.

Wine Cruise Fare: \$7,228 pp Your Rate: \$7,028 pp

Category C Porto Deck French Balcony, 161 sq. ft.

Wine Cruise Fare: \$6,619 pp Your Rate: \$6,419 pp