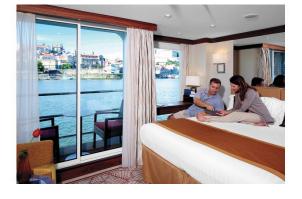

### Category A Porto Deck Balcony, 215 sq. ft.

Wine Cruise Fare: \$7,528 pp Your Rate: \$7,328 pp

#### Category B Lisbon Deck Balcony, 215 sq. ft.

Wine Cruise Fare: \$7,228 pp Your Rate: \$7,028 pp

Category C Porto Deck French Balcony, 161 sq. ft.

Wine Cruise Fare: \$6,619 pp Your Rate: \$6,419 pp