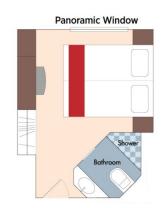

# Category D Douro Deck Panoramic Window, 161 sq. ft.

Category E Douro Deck Panoramic Window, 161 sq. ft.

Category D Wine Cruise Fare: <del>\$5,528</del> pp Your Rate: **\$5,328 pp** 

Category E Wine Cruise Fare: \$5,229 pp Your Rate: \$5,029 pp