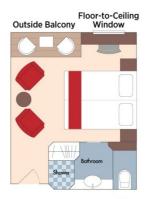

#### Category B Lisbon Deck Balcony, 215 sq. ft.

Wine Cruise Fare: \$7,228 pp Your Rate: \$7,028 pp

Category C Porto Deck French Balcony, 161 sq. ft.

Wine Cruise Fare: \$6,619 pp Your Rate: \$6,419 pp