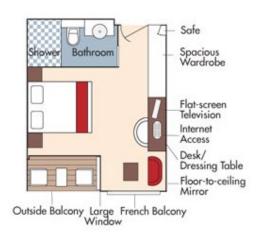

## Wine Cruise Rate \$9,128pp Early Booking Rate \$8,328 pp

CAT. AA, Violin Deck French Balcony & Outside Balcony, 235 sq. ft.

Wine Cruise Rate 7,828 pp Early Booking Rate \$7,028 pp