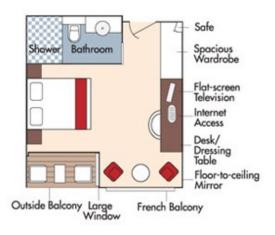

### Aboard AmaViola • 7 Nights • April 26 – May 3, 2025

Amsterdam to Basel

Special Rates when you book by March 31, 2025

Note: Stateroom layouts shown below are not to scale.

## Wine Cruise Rate \$9,128pp Early Booking Rate \$8,328 pp

CAT. AA, Violin Deck French Balcony & Outside Balcony, 235 sq. ft.

Wine Cruise Rate 7,828 pp Early Booking Rate \$7,028 pp

#### Wine Cruise Rate \$7,628 pp Early Booking Rate \$6,828 pp

CAT. BA, Violin Deck French Balcony & Outside Balcony, 210 sq. ft.