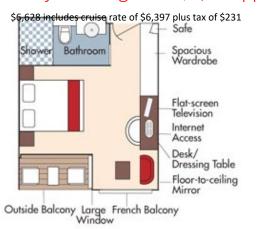

### Wine Cruise Rate \$7,428 pp Early Booking Rate \$6,628 pp

#### Wine Cruise Rate \$7,228 pp Early Booking Rate \$6,428 pp

CAT. C, Violin & Cello Deck French Balcony, 170 sq. ft.

Category CA
Wine Cruise Rate \$6,628 pp
Early Booking Rate \$5,828 pp

Category CB Wine Cruise Rate \$6,228 pp Early Booking Rate \$5,428 pp