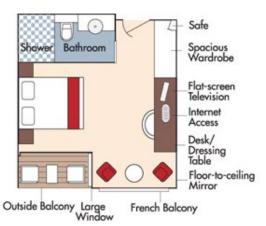

### Aboard AmaViola • 7 Nights • April 26 – May 3, 2025

Amsterdam to Basel

Special Rates when you book by March 31, 2025

Note: Stateroom layouts shown below are not to scale.

#### Wine Cruise Rate \$7,628 pp Early Booking Rate \$6,828 pp

CAT. BA, Violin Deck French Balcony & Outside Balcony, 210 sq. ft.