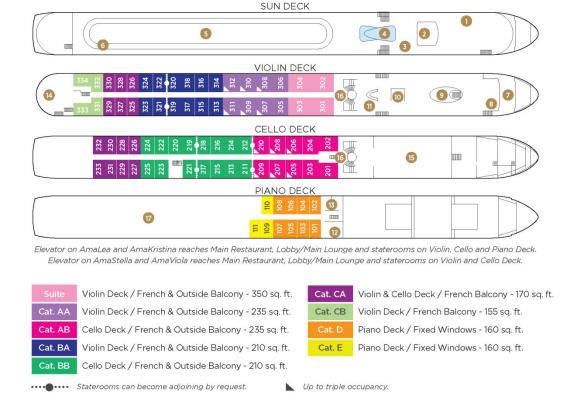

eck French Balcony & Outside Balcony, 235 sq. ft.



Wine Cruise Rate 7,828 pp Early Booking Rate \$7,028 pp





#### Wine Cruise Rate \$7,628 pp Early Booking Rate \$6,828 pp







CAT. BA, Violin Deck French Balcony & Outside Balcony, 210 sq. ft.



### Wine Cruise Rate \$7,428 pp Early Booking Rate \$6,628 pp







#### Wine Cruise Rate \$7,228 pp Early Booking Rate \$6,428 pp



CAT. C, Violin & Cello Deck French Balcony, 170 sq. ft.



Category CA
Wine Cruise Rate \$6,628 pp
Early Booking Rate \$5,828 pp

Category CB Wine Cruise Rate \$6,228 pp Early Booking Rate \$5,428 pp





#### CAT. E, Piano Deck Fixed Windows, 160 sq. ft.

#### Wine Cruise Rate \$5,528 pp Early Booking Rate \$4,728 pp



Wine Cruise Rate \$5,229 pp Early Booking Rate \$4,429 pp

#### **AmaViola Deck Plan**