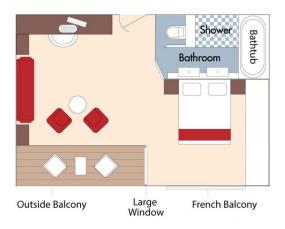

### Aboard AmaViola • 7 Nights • April 26 – May 3, 2025

Amsterdam to Basel

Special Rates when you book by March 31, 2025

Note: Stateroom layouts shown below are not to scale.

## Wine Cruise Rate \$9,128pp Early Booking Rate \$8,328 pp

CAT. AA, Violin Deck French Balcony & Outside Balcony, 235 sq. ft.

Wine Cruise Rate 7,828 pp Early Booking Rate \$7,028 pp