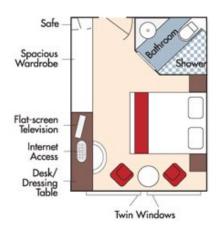

### Aboard AmaViola • 7 Nights • April 26 – May 3, 2025

Amsterdam to Basel

Special Rates when you book by March 31, 2025

Note: Stateroom layouts shown below are not to scale.