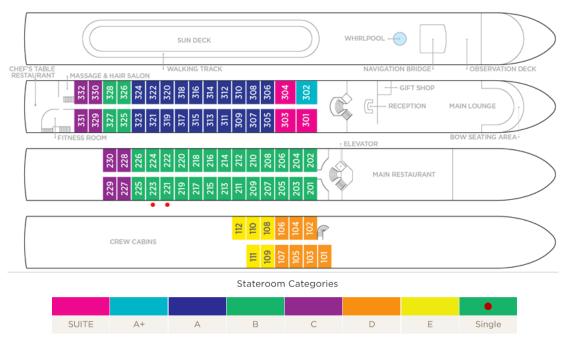

## AmaDolce • October 2 – 9, 2025

Bordeaux • Libourne • Blaye • Bourg • Cussac-Fort-Medoc • Cadillac • Bordeaux

Suite, Violin Deck French Balcony, 255 sq. ft.

Note: Stateroom layouts shown below are not to scale.

### AmaDolce Deck Plan

Fares listed are cruise-only, per person based on double occupancy AND INCLUDE port charges of \$231 per person.