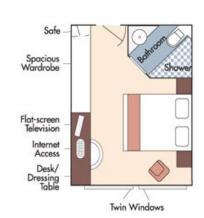

#### Wine Cruise Rate: \$8,128 pp

CAT. A, Violin Deck French Balcony, 170 sq. ft.

Wine Cruise Rate: \$7,128 pp

CAT. B, Violin & Cello Deck

French Balcony

Wine Cruise Rate: \$6,728 pp

CAT. E, Piano Deck Fixed Windows, 170 sq. ft. CAT. D, Piano Deck Fixed Windows, 170 sq. ft.

Safe

Spacious Wardrobe

at-screen

Desk/ essing Table

Category D Wine Cruise Rate: \$5,628 pp

Category E Wine Cruise Rate: \$5,329 pp