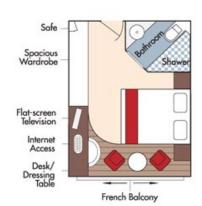

## AmaDolce • October 2 – 9, 2025

Bordeaux • Libourne • Blaye • Bourg • Cussac-Fort-Medoc • Cadillac • Bordeaux

Suite, Violin Deck French Balcony, 255 sq. ft.

Note: Stateroom layouts shown below are not to scale.

Safe

Spacious Wardrobe

at-screen

Desk/ essing Table

Category D Wine Cruise Rate: \$5,628 pp

Category E Wine Cruise Rate: \$5,329 pp