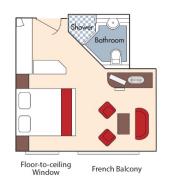

#### Wine Cruise Rate: \$8,128 pp

CAT. A, Violin Deck French Balcony, 170 sq. ft.

Wine Cruise Rate: \$7,128 pp

CAT. B, Violin & Cello Deck

French Balcony

Wine Cruise Rate: \$6,728 pp

CAT. E, Piano Deck Fixed Windows, 170 sq. ft. CAT. D, Piano Deck Fixed Windows, 170 sq. ft.