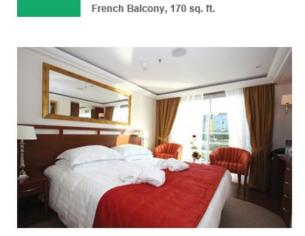

#### Wine Cruise Rate: \$8,128 pp

CAT. A, Violin Deck French Balcony, 170 sq. ft.

Wine Cruise Rate: \$7,128 pp

CAT. B, Violin & Cello Deck

French Balcony

Wine Cruise Rate: \$6,728 pp

CAT. E, Piano Deck Fixed Windows, 170 sq. ft. CAT. D, Piano Deck Fixed Windows, 170 sq. ft.