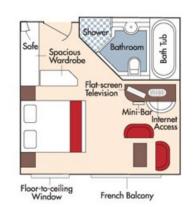

## AmaDolce • October 2 – 9, 2025

Bordeaux • Libourne • Blaye • Bourg • Cussac-Fort-Medoc • Cadillac • Bordeaux

Suite, Violin Deck French Balcony, 255 sq. ft.

Note: Stateroom layouts shown below are not to scale.

Safe

Spacious Wardrobe

at-screen

Desk/ essing Table

Category D Wine Cruise Rate: \$5,628 pp

Category E Wine Cruise Rate: \$5,329 pp