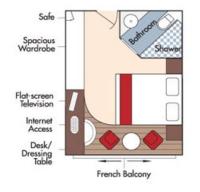

Safe

Spacious Wardrobe

at-screen

Desk/ essing Table

Category D Wine Cruise Rate: \$5,628 pp

Category E Wine Cruise Rate: \$5,329 pp

### AmaDolce Deck Plan

Fares listed are cruise-only, per person based on double occupancy AND INCLUDE port charges of \$231 per person.