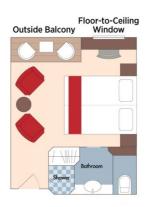

# Category A Porto Deck Balcony, 215 sq. ft.

Brochure Fare: \$7,247 pp

Your Rate: \$6,897 pp