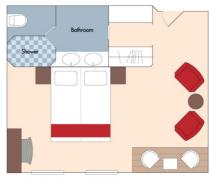

# Suite Porto Deck Balcony, 323 sq. ft.

Floor-to-Ceiling Windows Outside Balcony

Brochure Fare: \$8,747 pp Your Rate: \$8,297 pp