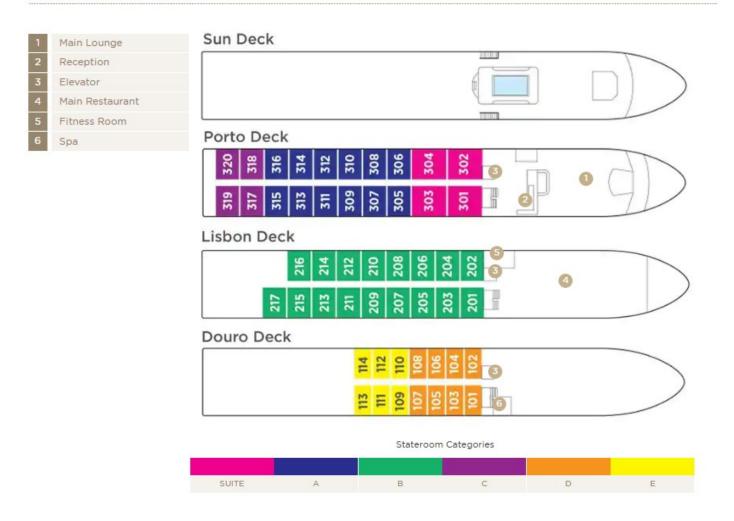

ry 31, 2025 and SAVE up to \$450 per person!

Note: Stateroom layouts shown below are not to scale.

# Suite Porto Deck Balcony, 323 sq. ft.





Floor-to-Ceiling Windows Outside Balcony

Brochure Fare: \$8,747 pp Your Rate: \$8,297 pp

# Category A Porto Deck Balcony, 215 sq. ft.





Brochure Fare: \$7,247 pp

Your Rate: \$6,897 pp

## Category B Lisbon Deck Balcony, 215 sq. ft.





Brochure Fare: \$6,947 pp Your Rate: \$6,597 pp



### Category C Porto Deck French Balcony, 161 sq. ft.



Brochure Fare: \$6,247 pp

Your Rate: \$5,897 pp

Category D Douro Deck Panoramic Window, 161 sq. ft.

Category E Douro Deck Panoramic Window, 161 sq. ft.





Category D

Brochure Fare: \$5,097 pp

Your Rate: \$4,847 pp

Category E

Brochure Fare: \$4,748 pp

Your Rate: \$4,498 pp

### **DECK PLAN**