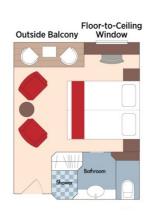

# Suite Porto Deck Balcony, 323 sq. ft.

Floor-to-Ceiling Windows Outside Balcony

Brochure Fare: \$8,747 pp Your Rate: \$8,297 pp

# Category A Porto Deck Balcony, 215 sq. ft.

Brochure Fare: \$7,247 pp

Your Rate: \$6,897 pp

## Category B Lisbon Deck Balcony, 215 sq. ft.

Brochure Fare: \$6,947 pp Your Rate: \$6,597 pp