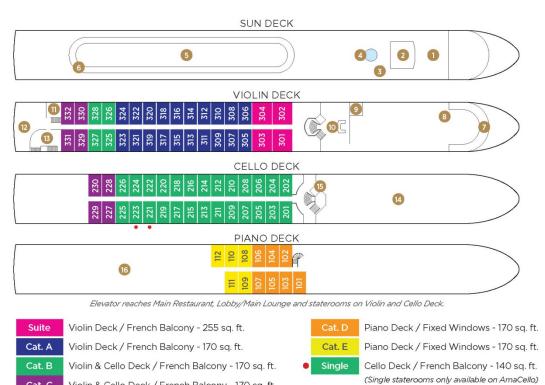

Suite, Violin Deck

Wine Cruise Fare: \$8,428 pp Your Rate: \$8,178 pp

CAT. A, Violin Deck French Balcony, 170 sq. ft.

Wine Cruise Fare: \$7,128 pp Your Rate: \$6,878 pp

CAT. B, Violin & Cello Deck French Balcony, 170 sq. ft.

Wine Cruise Fare: \$7,028 pp Your Rate: \$6,778 pp

CAT. C, Violin & Cello Deck French Balcony, 170 sq. ft.

## Wine Cruise Fare: \$6,728 pp Your Rate: \$6,478 pp

CAT. E, Piano Deck Fixed Windows, 170 sq. ft. CAT. D. Piano Deck Fixed Windows, 170 sq. ft.

Category D Wine Cruise Fare: \$5,628 pp Your Rate: \$5,378 pp

Category E Wine Cruise Fare: \$5,329 pp Your Rate: \$5,097 pp

## AmaCello DECK PLAN

Cat. C

Fares listed are cruise-only, per person based on double occupancy inclusive of port charges of \$231 per person.

Violin & Cello Deck / French Balcony - 170 sq. ft.