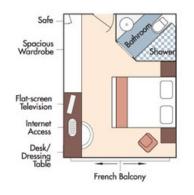

## Wine Cruise Fare: \$6,728 pp Your Rate: \$6,478 pp

CAT. E, Piano Deck Fixed Windows, 170 sq. ft. CAT. D. Piano Deck Fixed Windows, 170 sq. ft.

Category D Wine Cruise Fare: \$5,628 pp Your Rate: \$5,378 pp