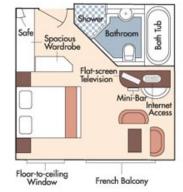

Suite, Violin Deck

Wine Cruise Fare: \$8,428 pp Your Rate: \$8,178 pp

CAT. A, Violin Deck French Balcony, 170 sq. ft.

Wine Cruise Fare: \$7,128 pp Your Rate: \$6,878 pp

CAT. B, Violin & Cello Deck French Balcony, 170 sq. ft.