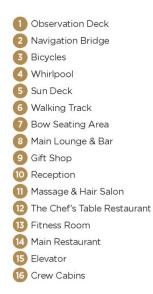

## AmaCello DECK PLAN

Cat. C

Fares listed are cruise-only, per person based on double occupancy inclusive of port charges of \$231 per person.

Violin & Cello Deck / French Balcony - 170 sq. ft.