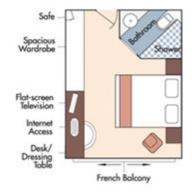

Wine Cruise Fare: \$7,028 pp Your Rate: \$6,778 pp

CAT. C, Violin & Cello Deck French Balcony, 170 sq. ft.

## AmaCello DECK PLAN

Cat. C

Fares listed are cruise-only, per person based on double occupancy inclusive of port charges of \$231 per person.

Violin & Cello Deck / French Balcony - 170 sq. ft.