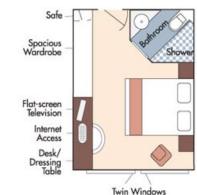

## Aboard AmaCello • 7 Nights • May 1-8, 2025

Dijon • Beaune • Chalon-Sur-Saône • Tournus • Mâcon • Lyon • Vienne • Viviers • Avignon • Arles

**Book by March 31, 2025** and SAVE \$250 per person!

Note: Stateroom layouts shown below are not to scale.

## AmaCello DECK PLAN

Cat. C

Fares listed are cruise-only, per person based on double occupancy inclusive of port charges of \$231 per person.

Violin & Cello Deck / French Balcony - 170 sq. ft.