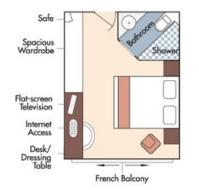

## AmaCello DECK PLAN

Cat. C

Fares listed are cruise-only, per person based on double occupancy inclusive of port charges of \$231 per person.

Violin & Cello Deck / French Balcony - 170 sq. ft.