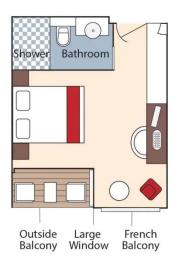

Brochure Fare \$13,494NZD / \$8,129USD pp Wine Cruise \$13,079NZD / \$7,879USD pp

CAT. AA, Violin Deck

Brochure Fare \$11,336NZD / \$6,829USD pp French Balcony & Outside Balcony, 235 sq. ft. Wine Cruise \$10,921NZD / \$6,579USD pp