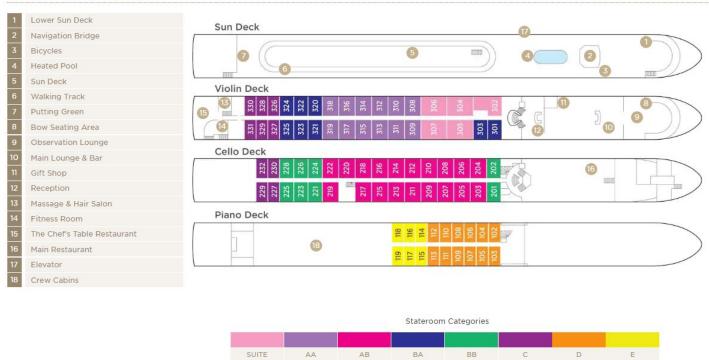

## **Forrest Wines**

Aboard AmaBella • 7 Nights • June 2 to 9, 2025

Giurgiu, Romania to Budapest, Hungary

Note: Stateroom layouts shown below are not to scale.

Suite, Violin Deck French Balcony & Outside Balcony, 350 sq. ft.

Brochure Fare \$13,494NZD / \$8,129USD pp Wine Cruise \$13,079NZD / \$7,879USD pp

CAT. AA, Violin Deck

Brochure Fare \$11,336NZD / \$6,829USD pp French Balcony & Outside Balcony, 235 sq. ft. Wine Cruise \$10,921NZD / \$6,579USD pp

CAT. AB, Cello Deck

Brochure Fare \$11,004NZD / \$6,629USD pp French Balcony & Outside Balcony, 235 sq. ft. Wine Cruise \$10,589NZD / \$6,379USD pp

Brochure Fare  $\frac{10,672}{\text{NZD}}$  /  $\frac{6,429}{\text{USD}}$  pp CAT. BA, Violin Deck French Balcony & Outside Balcony, 210 sq. ft. Wine Cruise \$10,257NZD / \$6,179USD pp

CAT. C, Violin & Cello Deck French Balcony, 170 sq. ft. Brochure Fare \$9,344NZD / \$5,629USD pp Wine Cruise \$8,929NZD / \$5,379USD pp

### Brochure Fare \$7,518NZD / \$4,529USD pp Wine Cruise \$7,103NZD / \$4,279USD pp

CAT. E, Piano Deck Fixed Windows, 170 sq. ft. Brochure Fare \$7,022NZD / \$4,230USD pp Wine Cruise \$6,607NZD / \$3,980USD pp

## DECK PLAN