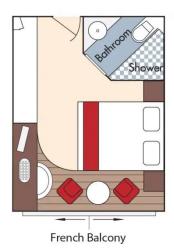

CAT. C, Violin & Cello Deck French Balcony, 170 sq. ft. Brochure Fare \$9,344NZD / \$5,629USD pp Wine Cruise \$8,929NZD / \$5,379USD pp