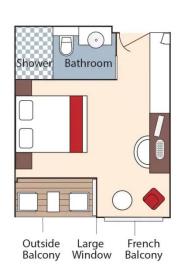

## **Forrest Wines**

Aboard AmaBella • 7 Nights • June 2 to 9, 2025

Giurgiu, Romania to Budapest, Hungary

Note: Stateroom layouts shown below are not to scale.

Suite, Violin Deck French Balcony & Outside Balcony, 350 sq. ft.