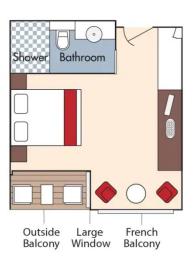

## **Forrest Wines**

Aboard AmaBella • 7 Nights • June 2 to 9, 2025

Giurgiu, Romania to Budapest, Hungary

Note: Stateroom layouts shown below are not to scale.

Suite, Violin Deck French Balcony & Outside Balcony, 350 sq. ft.

Brochure Fare \$13,494NZD / \$8,129USD pp Wine Cruise \$13,079NZD / \$7,879USD pp

CAT. AA, Violin Deck

Brochure Fare \$11,336NZD / \$6,829USD pp French Balcony & Outside Balcony, 235 sq. ft. Wine Cruise \$10,921NZD / \$6,579USD pp