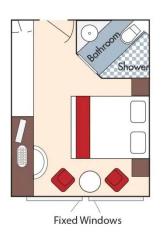

### Brochure Fare \$7,518NZD / \$4,529USD pp Wine Cruise \$7,103NZD / \$4,279USD pp

CAT. E, Piano Deck Fixed Windows, 170 sq. ft. Brochure Fare \$7,022NZD / \$4,230USD pp Wine Cruise \$6,607NZD / \$3,980USD pp