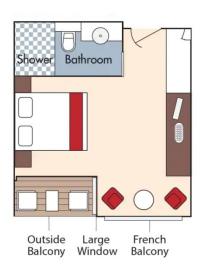

CAT. AB, Cello Deck

Brochure Fare \$11,004NZD / \$6,629USD pp French Balcony & Outside Balcony, 235 sq. ft. Wine Cruise \$10,589NZD / \$6,379USD pp

Brochure Fare  $\frac{10,672}{\text{NZD}}$  /  $\frac{6,429}{\text{USD}}$  pp CAT. BA, Violin Deck French Balcony & Outside Balcony, 210 sq. ft. Wine Cruise \$10,257NZD / \$6,179USD pp