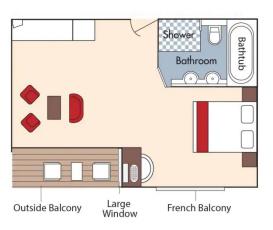

## **Forrest Wines**

Aboard AmaBella • 7 Nights • June 2 to 9, 2025

Giurgiu, Romania to Budapest, Hungary

Note: Stateroom layouts shown below are not to scale.

Suite, Violin Deck French Balcony & Outside Balcony, 350 sq. ft.

## DECK PLAN