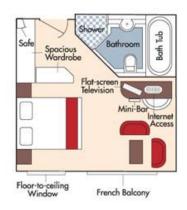

CAT. C, Violin & Cello Deck French Balcony, 170 sq. ft.

Special Cruise Rate: \$6,038 pp Now \$5,788 pp

CAT. E, Piano Deck Fixed Windows, 170 sq. ft.

CAT. D, Piano Deck Fixed Windows, 170 sq. ft.

Cat. D -Special Cruise Rate: \$4,938 pp Now \$4,688 pp