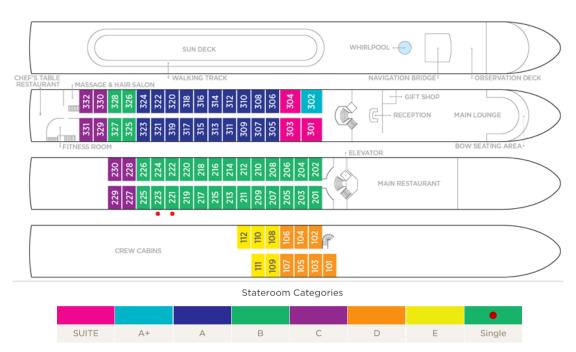

ux • Libourne • Blaye • Bourg • Cussac-Fort-Medoc • Cadillac • Bordeaux

Save \$500 per Stateroom when you book by December 31, 2025



Suite, Violin Deck French Balcony, 255 sq. ft.





**Special Cruise Rate:** 

\$7,738 pp Now \$7,488 pp



CAT. A+, Violin Deck French Balcony, 225 sq. ft.





**Special Cruise Rate:** 

Sold out







**Special Cruise Rate:** 

\$6,438 pp Now \$6,188 pp





Special Cruise Rate: \$6,338 pp Now \$6,088 pp



CAT. C, Violin & Cello Deck French Balcony, 170 sq. ft.





Special Cruise Rate: \$6,038 pp Now \$5,788 pp



CAT. E, Piano Deck Fixed Windows, 170 sq. ft.



CAT. D, Piano Deck Fixed Windows, 170 sq. ft.





Cat. D -Special Cruise Rate: \$4,938 pp Now \$4,688 pp

Cat. E - Special Cruise Rate: \$4,639 pp Now \$4,389 pp

## **AmaDolce Deck Plan**