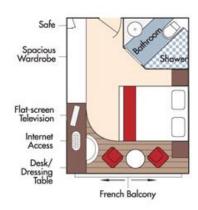

## AmaDolce • October 16, 2025

Bordeaux • Libourne • Blaye • Bourg • Cussac-Fort-Medoc • Cadillac • Bordeaux

Save \$500 per Stateroom when you book by December 31, 2025

Suite, Violin Deck French Balcony, 255 sq. ft.

**Special Cruise Rate:** 

\$7,738 pp Now \$7,488 pp

CAT. A+, Violin Deck French Balcony, 225 sq. ft.

**Special Cruise Rate:** 

Sold out

**Special Cruise Rate:** 

\$6,438 pp Now \$6,188 pp

Special Cruise Rate: \$6,338 pp Now \$6,088 pp

## **AmaDolce Deck Plan**