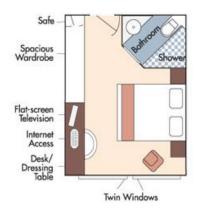

## AmaDolce • October 16, 2025

Bordeaux • Libourne • Blaye • Bourg • Cussac-Fort-Medoc • Cadillac • Bordeaux

Save \$500 per Stateroom when you book by December 31, 2025

Suite, Violin Deck French Balcony, 255 sq. ft.

**Special Cruise Rate:** 

\$7,738 pp Now \$7,488 pp

CAT. A+, Violin Deck French Balcony, 225 sq. ft.

**Special Cruise Rate:** 

Sold out

**Special Cruise Rate:** 

\$6,438 pp Now \$6,188 pp

Special Cruise Rate: \$6,338 pp Now \$6,088 pp

CAT. C, Violin & Cello Deck French Balcony, 170 sq. ft.

Special Cruise Rate: \$6,038 pp Now \$5,788 pp

CAT. E, Piano Deck Fixed Windows, 170 sq. ft.

CAT. D, Piano Deck Fixed Windows, 170 sq. ft.

Cat. D -Special Cruise Rate: \$4,938 pp Now \$4,688 pp