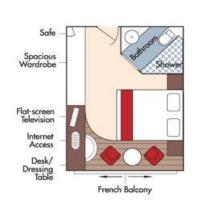

## **Support Guatemala Cruise Through Bordeaux With H2OpenDoors, Alliance for Smiles & Rotaplast**

## AmaDolce • October 16, 2025

Bordeaux • Libourne • Blaye • Bourg • Cussac-Fort-Medoc • Cadillac • Bordeaux

Save \$500 per Stateroom when you book by December 31, 2025



Suite, Violin Deck French Balcony, 255 sq. ft.





**Special Cruise Rate:** 

\$7,738 pp Now \$7,488 pp



CAT. A+, Violin Deck French Balcony, 225 sq. ft.





**Special Cruise Rate:** 

Sold out







**Special Cruise Rate:** 

\$6,438 pp Now \$6,188 pp





Special Cruise Rate: \$6,338 pp Now \$6,088 pp



CAT. C, Violin & Cello Deck French Balcony, 170 sq. ft.





Special Cruise Rate: \$6,038 pp Now \$5,788 pp



CAT. E, Piano Deck Fixed Windows, 170 sq. ft.



CAT. D, Piano Deck Fixed Windows, 170 sq. ft.





Cat. D -Special Cruise Rate: \$4,938 pp Now \$4,688 pp

Cat. E - Special Cruise Rate: \$4,639 pp Now \$4,389 pp

## **AmaDolce Deck Plan**