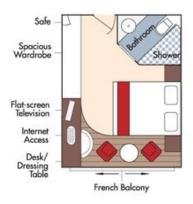

## AmaDolce • October 16, 2025

Bordeaux • Libourne • Blaye • Bourg • Cussac-Fort-Medoc • Cadillac • Bordeaux

Save \$500 per Stateroom when you book by December 31, 2025

Suite, Violin Deck French Balcony, 255 sq. ft.

**Special Cruise Rate:** 

\$7,738 pp Now \$7,488 pp

CAT. A+, Violin Deck French Balcony, 225 sq. ft.

**Special Cruise Rate:** 

Sold out

**Special Cruise Rate:** 

\$6,438 pp Now \$6,188 pp

Special Cruise Rate: \$6,338 pp Now \$6,088 pp

## **AmaDolce Deck Plan**