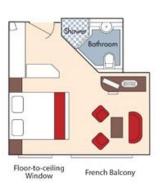

CAT. C, Violin & Cello Deck French Balcony, 170 sq. ft.

Special Cruise Rate: \$6,038 pp Now \$5,788 pp

CAT. E, Piano Deck Fixed Windows, 170 sq. ft.

CAT. D, Piano Deck Fixed Windows, 170 sq. ft.

Cat. D -Special Cruise Rate: \$4,938 pp Now \$4,688 pp