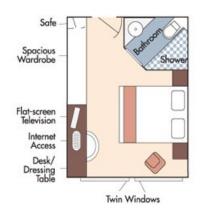

Note: Stateroom layouts shown below are not to scale.

Suite, Violin Deck French Balcony, 255 sq. ft.

Brochure Fare: \$8,048 pp Your Rate: \$7,448 pp

CAT. A, Violin Deck French Balcony, 170 sq. ft.

Brochure Fare: \$6,748 pp Your Rate: \$6,148 pp