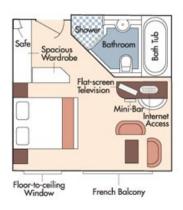

Note: Stateroom layouts shown below are not to scale.

Suite, Violin Deck French Balcony, 255 sq. ft.

Brochure Fare: \$8,048 pp Your Rate: \$7,448 pp

CAT. A, Violin Deck French Balcony, 170 sq. ft.

Brochure Fare: \$6,748 pp Your Rate: \$6,148 pp