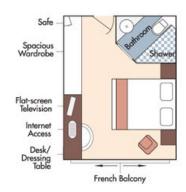

Note: Stateroom layouts shown below are not to scale.

Suite, Violin Deck French Balcony, 255 sq. ft.

Brochure Fare: \$8,048 pp Your Rate: \$7,448 pp

CAT. A, Violin Deck French Balcony, 170 sq. ft.

Brochure Fare: \$6,748 pp Your Rate: \$6,148 pp

CAT. B, Violin & Cello Deck French Balcony, 170 sq. ft.

Brochure Fare: \$6,648 pp Your Rate: \$6,048 pp

Brochure Fare: \$6,348 pp

Your Rate: \$5,748 pp

CAT. D, Piano Deck Fixed Windows, 170 sq. ft.

Category D