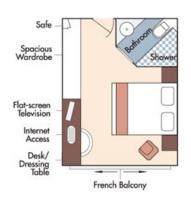

CAT. B, Violin & Cello Deck French Balcony, 170 sq. ft.

Brochure Fare: \$6,648 pp Your Rate: \$6,048 pp

Brochure Fare: \$6,348 pp

Your Rate: \$5,748 pp

CAT. D, Piano Deck Fixed Windows, 170 sq. ft.

Category D