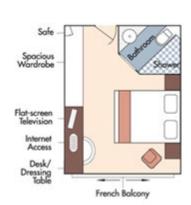

Note: Stateroom layouts shown below are not to scale.

Suite, Violin Deck French Balcony, 255 sq. ft.

Brochure Fare: \$8,048 pp Your Rate: \$7,448 pp

CAT. A, Violin Deck French Balcony, 170 sq. ft.

Brochure Fare: \$6,748 pp Your Rate: \$6,148 pp

CAT. B, Violin & Cello Deck French Balcony, 170 sq. ft.

Brochure Fare: \$6,648 pp Your Rate: \$6,048 pp

Brochure Fare: \$6,348 pp

Your Rate: \$5,748 pp

CAT. D, Piano Deck Fixed Windows, 170 sq. ft.

Category D