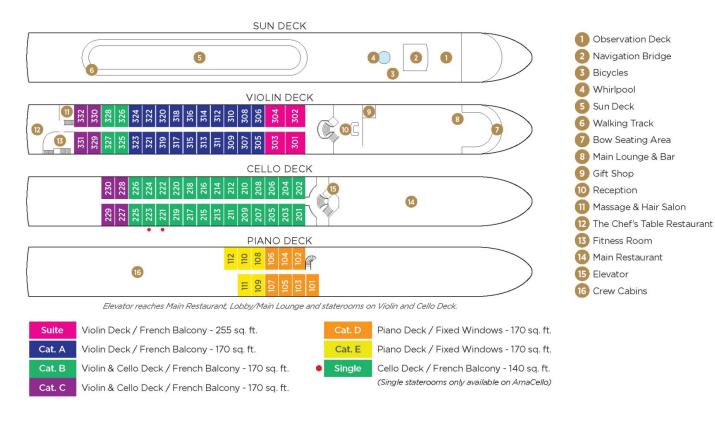

## AmaCello DECK PLAN

Note: Stateroom layouts shown below are not to scale.

Suite, Violin Deck French Balcony, 255 sq. ft.

Brochure Fare: \$8,048 pp Your Rate: \$7,448 pp

CAT. A, Violin Deck French Balcony, 170 sq. ft.

Brochure Fare: \$6,748 pp Your Rate: \$6,148 pp

CAT. B, Violin & Cello Deck French Balcony, 170 sq. ft.

Brochure Fare: \$6,648 pp Your Rate: \$6,048 pp

Brochure Fare: \$6,348 pp

Your Rate: \$5,748 pp

CAT. D, Piano Deck Fixed Windows, 170 sq. ft.

Category D

Brochure Fare: \$5,148 pp

Your Rate: \$4,458 pp

Category E

Brochure Fare: \$4,849 pp

Your Rate: \$4,249 pp