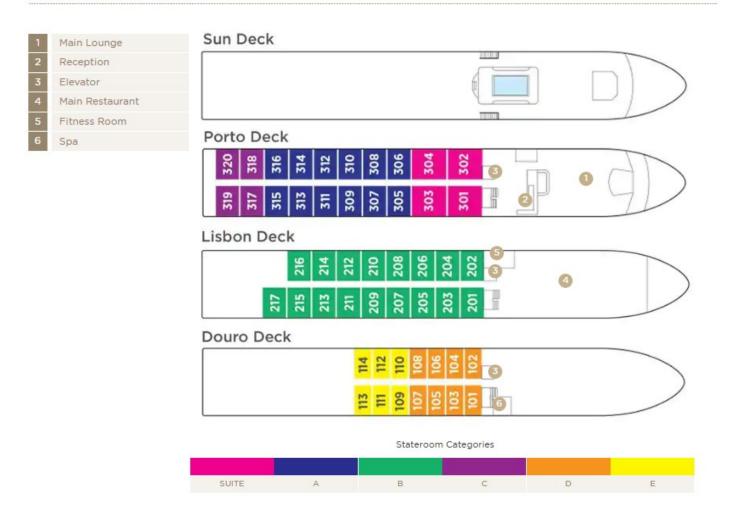

r 31, 2024 and SAVE up to \$450 per person!

Note: Stateroom layouts shown below are not to scale.

## Suite Porto Deck Balcony, 323 sq. ft.





Floor-to-Ceiling Windows Outside Balcony

Brochure Fare: \$9,147 pp Your Rate: \$8,697 pp

# Category A Porto Deck Balcony, 215 sq. ft.





Brochure Fare: \$7,647 pp Your Rate: \$7,247 pp

## Category B Lisbon Deck Balcony, 215 sq. ft.





Brochure Fare: \$7,347 pp
Your Rate: \$6,997 pp



### Category C Porto Deck French Balcony, 161 sq. ft.



Brochure Fare: \$6,647 pp

Your Rate: \$6,297 pp

Category D Douro Deck Panoramic Window, 161 sq. ft.

Category E Douro Deck Panoramic Window, 161 sq. ft.





Category D

Brochure Fare: \$5,497 pp

Your Rate: \$5,197 pp

Category E

Brochure Fare: \$5,148 pp

Your Rate: \$4,898 pp

#### **DECK PLAN**