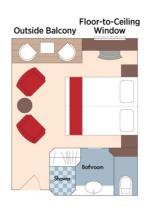

# Category A Porto Deck Balcony, 215 sq. ft.

Brochure Fare: \$7,647 pp Your Rate: \$7,247 pp