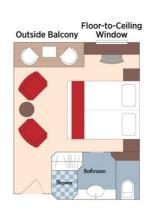

## Suite Porto Deck Balcony, 323 sq. ft.

Floor-to-Ceiling Windows Outside Balcony

Brochure Fare: \$9,147 pp Your Rate: \$8,697 pp