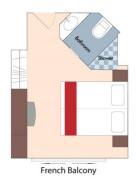

### Category C Porto Deck French Balcony, 161 sq. ft.

Brochure Fare: \$6,647 pp

Your Rate: \$6,297 pp

Category D Douro Deck Panoramic Window, 161 sq. ft.

Category E Douro Deck Panoramic Window, 161 sq. ft.