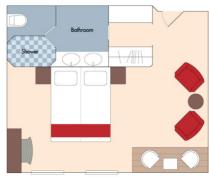

## Suite Porto Deck Balcony, 323 sq. ft.

Floor-to-Ceiling Windows Outside Balcony

Brochure Fare: \$9,147 pp Your Rate: \$8,697 pp