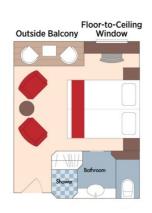

## Suite Porto Deck Balcony, 323 sq. ft.

Floor-to-Ceiling Windows Outside Balcony

Brochure Fare: \$8,747 pp Your Rate: \$8,297 pp