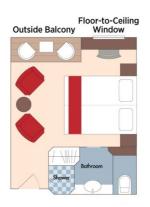

## Category A Porto Deck Balcony, 215 sq. ft.

Brochure Fare: \$7,247 pp Your Rate: \$6,897 pp