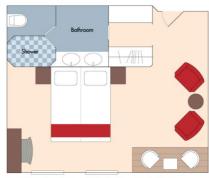

## Suite Porto Deck Balcony, 323 sq. ft.

Floor-to-Ceiling Windows Outside Balcony

Brochure Fare: \$8,747 pp Your Rate: \$8,297 pp