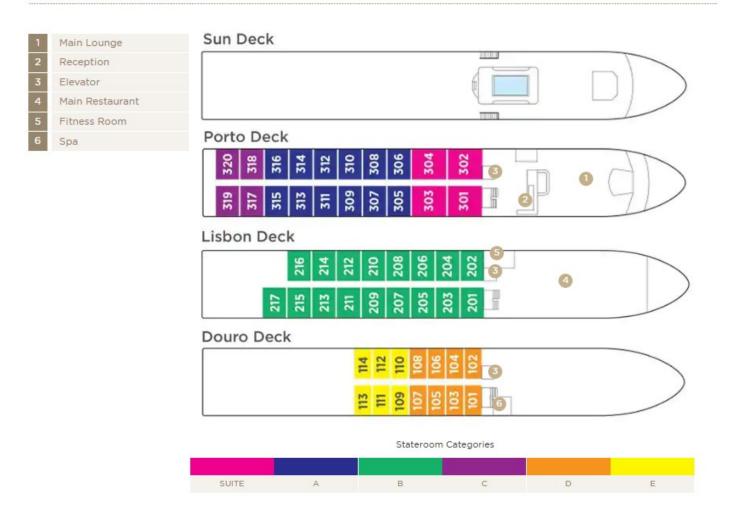

31, 2024 and SAVE up to \$450 per person!

Note: Stateroom layouts shown below are not to scale.

## Suite Porto Deck Balcony, 323 sq. ft.





Floor-to-Ceiling Windows Outside Balcony

Brochure Fare: \$8,747 pp Your Rate: \$8,297 pp

## Category A Porto Deck Balcony, 215 sq. ft.





Brochure Fare: \$7,247 pp Your Rate: \$6,897 pp

## Category B Lisbon Deck Balcony, 215 sq. ft.





Brochure Fare: \$6,947 pp Your Rate: \$6,597 pp



### Category C Porto Deck French Balcony, 161 sq. ft.



Brochure Fare: \$6,247 pp

Your Rate: \$5,897 pp

Category D Douro Deck Panoramic Window, 161 sq. ft.

Category E Douro Deck Panoramic Window, 161 sq. ft.





Category D

Brochure Fare: \$5,097 pp

Your Rate: \$4,847 pp

Category E

Brochure Fare: \$4,748 pp

Your Rate: \$4,498 pp

#### **DECK PLAN**