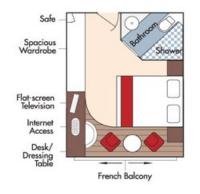

Dressing Table

Safe

Spacious Wardrobe

> Desk/ essing

Category D Brochure Rate: \$5,747 pp Wine Cruise Rate: \$5,497 pp

Category E Brochure Rate: \$5,448 pp Wine Cruise Rate: \$5,198 pp