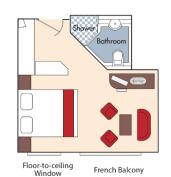

Brochure Rate: <del>\$7,347 pp</del> Wine Cruise Rate: \$6,997 pp

CAT. B, Violin & Cello Deck

French Balcony

French Balcony

Brochure Rate: <del>\$6,947 pp</del> Wine Cruise Rate: \$6,597 pp

CAT. E, Piano Deck Fixed Windows, 170 sq. ft. CAT. D, Piano Deck Fixed Windows, 170 sq. ft.

Dressing Table

Safe

Spacious Wardrobe

> Desk/ essing

Category D Brochure Rate: \$5,747 pp Wine Cruise Rate: \$5,497 pp

Category E Brochure Rate: \$5,448 pp Wine Cruise Rate: \$5,198 pp