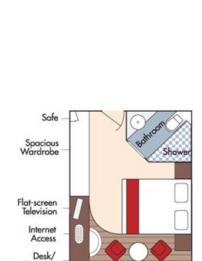

Brochure Rate: <del>\$7,347 pp</del> Wine Cruise Rate: \$6,997 pp

CAT. B, Violin & Cello Deck

French Balcony

French Balcony

Brochure Rate: <del>\$6,947 pp</del> Wine Cruise Rate: \$6,597 pp

CAT. E, Piano Deck Fixed Windows, 170 sq. ft. CAT. D, Piano Deck Fixed Windows, 170 sq. ft.