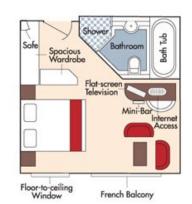

Brochure Rate: \$8,647 pp Wine Cruise Rate: \$8,247 pp

CAT. A+, Violin Deck French Balcony, 225 sq. ft.

Brochure Rate: \$8,347 pp Wine Cruise Rate: \$7,947 pp

CAT. A, Violin Deck French Balcony, 170 sq. ft.