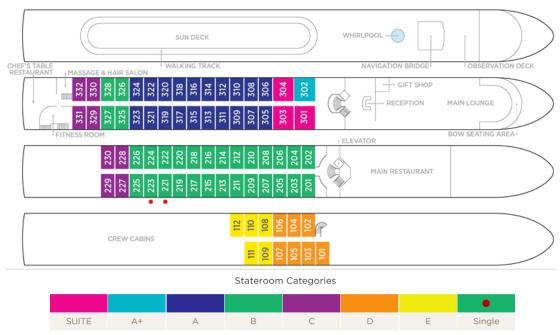

## AmaDolce • May 21 – 28, 2026

Bordeaux • Libourne • Blaye • Bourg • Cussac-Fort-Medoc • Cadillac • Bordeaux

Suite, Violin Deck French Balcony, 255 sq. ft.

Note: Stateroom layouts shown below are not to scale.

Brochure Rate: \$8,647 pp Wine Cruise Rate: \$8,247 pp

CAT. A+, Violin Deck French Balcony, 225 sq. ft.

Brochure Rate: \$8,347 pp Wine Cruise Rate: \$7,947 pp

CAT. A, Violin Deck French Balcony, 170 sq. ft.

Brochure Rate: <del>\$7,347 pp</del> Wine Cruise Rate: \$6,997 pp

CAT. B, Violin & Cello Deck

French Balcony

French Balcony

Brochure Rate: <del>\$6,947 pp</del> Wine Cruise Rate: \$6,597 pp

CAT. E, Piano Deck Fixed Windows, 170 sq. ft. CAT. D, Piano Deck Fixed Windows, 170 sq. ft.

Dressing Table

Safe

Spacious Wardrobe

> Desk/ essing

Category D Brochure Rate: \$5,747 pp Wine Cruise Rate: \$5,497 pp

Category E Brochure Rate: \$5,448 pp Wine Cruise Rate: \$5,198 pp

## AmaDolce Deck Plan

Fares listed are cruise-only, per person based on double occupancy AND INCLUDE port charges of \$250 per person.

Brochure Rate: \$7,247 pp Wine Cruise Rate: \$6,898 pp