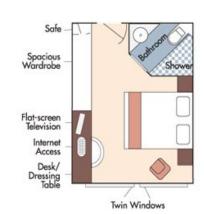

Dressing Table

Safe

Spacious Wardrobe

> Desk/ essing

Category D Brochure Rate: \$5,747 pp Wine Cruise Rate: \$5,497 pp

Category E Brochure Rate: \$5,448 pp Wine Cruise Rate: \$5,198 pp