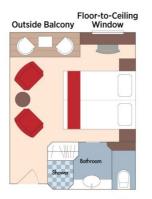

#### Aboard AmaSintra • 7 Nights • November 6 to 13, 2026

Special Rates when you book by October 31, 2024

Note: Stateroom layouts shown below are not to scale.

#### Category B Lisbon Deck Balcony, 215 sq. ft.

Brochure Fare: \$7,047 pp Your Rate: \$5,887 pp Category C Porto Deck French Balcony, 161 sq. ft.

Brochure Fare: \$6,347 pp Your Rate: \$5,327 pp