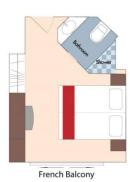

#### Category B Lisbon Deck Balcony, 215 sq. ft.

Brochure Fare: \$7,047 pp Your Rate: \$5,887 pp Category C Porto Deck French Balcony, 161 sq. ft.

Brochure Fare: \$6,347 pp Your Rate: \$5,327 pp