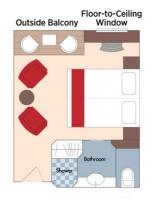

## Suite Porto Deck Balcony, 323 sq. ft.

Brochure Fare: \$8,847 pp Your Rate: \$7,327 pp

### Category A Porto Deck Balcony, 215 sq. ft.

Brochure Fare: \$7,347 pp Your Rate: \$6,127 pp