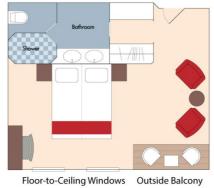

#### Aboard AmaSintra • 7 Nights • November 6 to 13, 2026

Special Rates when you book by October 31, 2024

Note: Stateroom layouts shown below are not to scale.

### Category A Porto Deck Balcony, 215 sq. ft.

Brochure Fare: \$7,347 pp Your Rate: \$6,127 pp