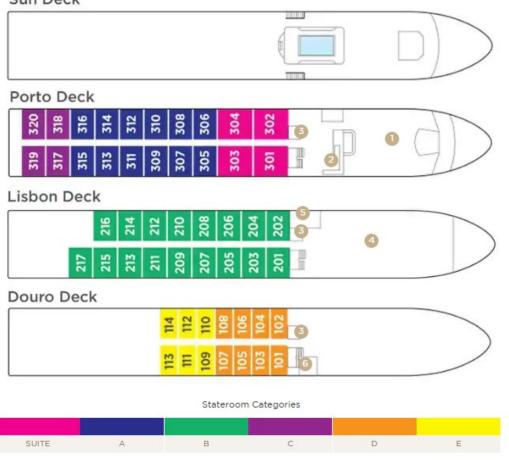

### DECK PLAN

1Main Lounge2Reception3Elevator4Main Restaurant

Fitness Room

#### Sun Deck