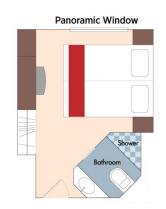

## Category D Douro Deck Panoramic Window, 161 sq. ft. Category E Douro Deck Panoramic Window, 161 sq. ft.

Category D Brochure Fare: \$5,197 pp Your Rate: \$4,407 pp

Category E Brochure Fare: \$4,848 pp Your Rate: \$4,128 pp