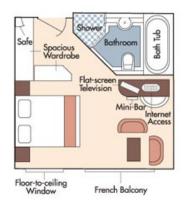

## **Sonoma-Cutrer Vineyards**

Aboard AmaCello • 7 Nights • July 24-31, 2025

Port of Dijon • Seurre • Beaune • Chalon-Sur-Saône • Tournus • Brancion • Mâcon • Lyon

Suite, Violin Deck French Balcony, 255 sq. ft. Note: Stateroom layouts shown below are not to scale.