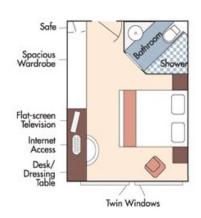

Brochure Fare: \$7,929 pp Your Rate: \$6,679 pp

CAT. A, Violin Deck French Balcony, 170 sq. ft.

Brochure Fare: \$6,629 pp

Your Rate: \$5,379 pp

CAT. B, Violin & Cello Deck French Balcony, 170 sq. ft.

Brochure Fare: \$6,529 pp