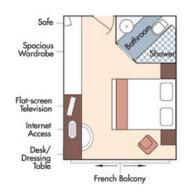

Your Rate: \$5,279 pp

Brochure Fare: \$6,229 pp

Your Rate: \$4,979 pp

CAT. D, Piano Deck Fixed Windows, 170 sq. ft.

Category D

Brochure Fare: \$5,129 pp

Your Rate: \$3,879 pp

Category E