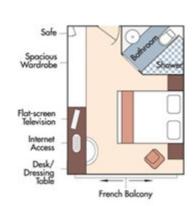

Brochure Fare: \$7,929 pp Your Rate: \$6,679 pp

CAT. A, Violin Deck French Balcony, 170 sq. ft.

Brochure Fare: \$6,629 pp

Your Rate: \$5,379 pp

CAT. B, Violin & Cello Deck French Balcony, 170 sq. ft.

Brochure Fare: \$6,529 pp