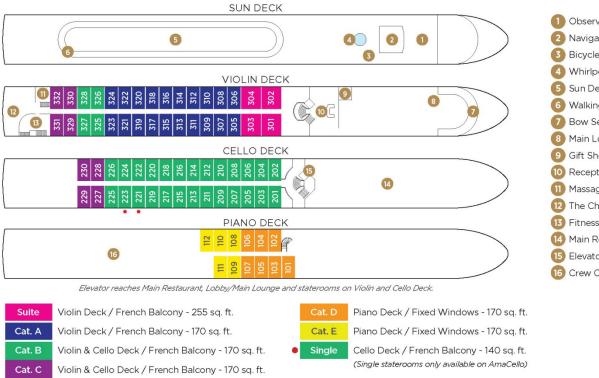

## **Sonoma-Cutrer Vineyards**

Aboard AmaCello • 7 Nights • July 24-31, 2025

Port of Dijon • Seurre • Beaune • Chalon-Sur-Saône • Tournus • Brancion • Mâcon • Lyon

Suite, Violin Deck French Balcony, 255 sq. ft. Note: Stateroom layouts shown below are not to scale.

Brochure Fare: \$7,929 pp Your Rate: \$6,679 pp

CAT. A, Violin Deck French Balcony, 170 sq. ft.

Brochure Fare: \$6,629 pp

Your Rate: \$5,379 pp

CAT. B, Violin & Cello Deck French Balcony, 170 sq. ft.

Brochure Fare: \$6,529 pp

Your Rate: \$5,279 pp

Brochure Fare: \$6,229 pp

Your Rate: \$4,979 pp

CAT. D, Piano Deck Fixed Windows, 170 sq. ft.

Category D

Brochure Fare: \$5,129 pp

Your Rate: \$3,879 pp

Category E

Brochure Fare: \$4,830 pp

Your Rate: \$3,580 pp

## AmaCello DECK PLAN

 Observation Deck Navigation Bridge 3 Bicycles 4 Whirlpool 5 Sun Deck 6 Walking Track 7 Bow Seating Area 8 Main Lounge & Bar 9 Gift Shop 10 Reception Massage & Hair Salon 12 The Chef's Table Restaurant 13 Fitness Room 14 Main Restaurant 15 Elevator 16 Crew Cabins