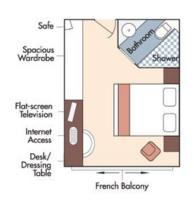

## **Sonoma-Cutrer Vineyards**

Aboard AmaCello • 7 Nights • July 24-31, 2025

Port of Dijon • Seurre • Beaune • Chalon-Sur-Saône • Tournus • Brancion • Mâcon • Lyon

Suite, Violin Deck French Balcony, 255 sq. ft. Note: Stateroom layouts shown below are not to scale.