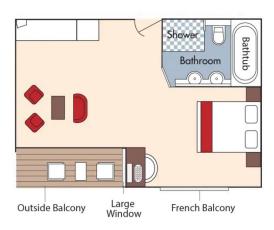

Suite, Violin Deck French Balcony & Outside Balcony, 350 sq. ft. Brochure Fare \$8,129 pp Your rate \$7,879 pp

CAT. AA, Violin Deck French Balcony & Outside Balcony, 235 sq. ft. Brochure Fare \$6,829 pp Your rate \$6,579 pp

CAT. AB, Cello Deck French Balcony & Outside Balcony, 235 sq. ft.