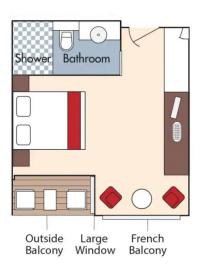

Suite, Violin Deck French Balcony & Outside Balcony, 350 sq. ft. Brochure Fare \$8,129 pp Your rate \$7,879 pp

CAT. AA, Violin Deck French Balcony & Outside Balcony, 235 sq. ft. Brochure Fare \$6,829 pp Your rate \$6,579 pp

CAT. AB, Cello Deck French Balcony & Outside Balcony, 235 sq. ft.

#### Brochure Fare \$6,629 pp Your rate \$6,379 pp

CAT. BA, Violin Deck French Balcony & Outside Balcony, 210 sq. ft.

#### Brochure Fare \$6,229 pp Your rate \$5,979 pp

CAT. C, Violin & Cello Deck French Balcony, 170 sq. ft.

CAT. E, Piano Deck Fixed Windows, 170 sq. ft.