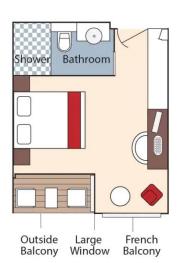

Suite, Violin Deck French Balcony & Outside Balcony, 350 sq. ft. Brochure Fare \$8,129 pp Your rate \$7,879 pp

CAT. AA, Violin Deck French Balcony & Outside Balcony, 235 sq. ft. Brochure Fare \$6,829 pp Your rate \$6,579 pp

CAT. AB, Cello Deck French Balcony & Outside Balcony, 235 sq. ft.

#### Brochure Fare \$6,629 pp Your rate \$6,379 pp

CAT. BA, Violin Deck French Balcony & Outside Balcony, 210 sq. ft.

#### Brochure Fare \$6,229 pp Your rate \$5,979 pp

CAT. C, Violin & Cello Deck French Balcony, 170 sq. ft.

CAT. E, Piano Deck Fixed Windows, 170 sq. ft.