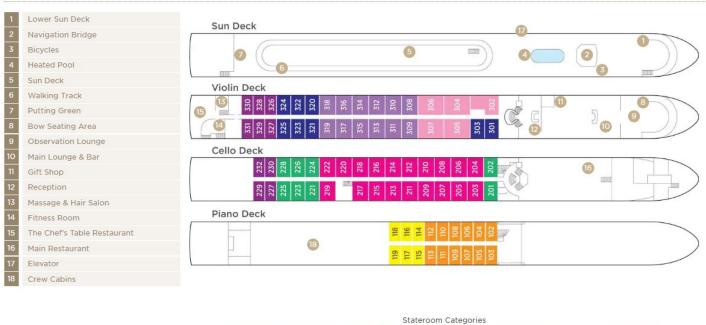

Note: Stateroom layouts shown below are not to scale.



Suite, Violin Deck French Balcony & Outside Balcony, 350 sq. ft. Brochure Fare \$8,129 pp Your rate \$7,879 pp







CAT. AA, Violin Deck French Balcony & Outside Balcony, 235 sq. ft. Brochure Fare \$6,829 pp Your rate \$6,579 pp







CAT. AB, Cello Deck French Balcony & Outside Balcony, 235 sq. ft.

#### Brochure Fare \$6,629 pp Your rate \$6,379 pp







CAT. BA, Violin Deck French Balcony & Outside Balcony, 210 sq. ft.









#### Brochure Fare \$6,229 pp Your rate \$5,979 pp







CAT. C, Violin & Cello Deck French Balcony, 170 sq. ft.











CAT. E, Piano Deck Fixed Windows, 170 sq. ft.

#### Brochure Fare \$4,529 pp Your rate \$4,279 pp



Brochure Fare \$4,230 pp Your rate \$3,980 pp

#### AmaBella

### DECK PLAN



SUITE AA AB BA BB C D E