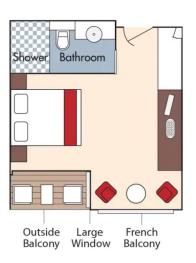

#### Brochure Fare \$6,229 pp Your rate \$5,979 pp

CAT. C, Violin & Cello Deck French Balcony, 170 sq. ft.

CAT. E, Piano Deck Fixed Windows, 170 sq. ft.

#### Brochure Fare \$4,529 pp Your rate \$4,279 pp

Brochure Fare \$4,230 pp Your rate \$3,980 pp