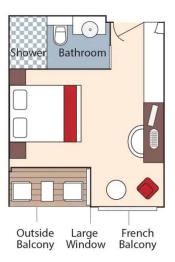

CAT. AB, Cello Deck French Balcony & Outside Balcony, 235 sq. ft.

#### Brochure Fare \$6,629 pp Your rate \$6,379 pp

CAT. BA, Violin Deck French Balcony & Outside Balcony, 210 sq. ft.