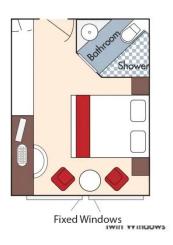

#### Brochure Fare \$6,229 pp Your rate \$5,979 pp

CAT. C, Violin & Cello Deck French Balcony, 170 sq. ft.

CAT. E, Piano Deck Fixed Windows, 170 sq. ft.

#### Brochure Fare \$4,529 pp Your rate \$4,279 pp

Brochure Fare \$4,230 pp Your rate \$3,980 pp