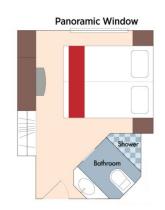

# Category D Douro Deck Panoramic Window, 161 sq. ft.

Category E Douro Deck Panoramic Window, 161 sq. ft.

Category D Wine Cruise Fare: <del>\$5,528</del> pp Your Rate: **\$5,328** pp

Category E Wine Cruise Fare: \$5,229 pp Your Rate: \$5,029 pp