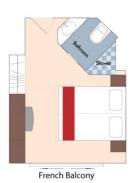

### Category B Lisbon Deck Balcony, 215 sq. ft.

Wine Cruise Fare: \$7,228 pp Your Rate: \$7,028 pp

Category C Porto Deck French Balcony, 161 sq. ft.

Wine Cruise Fare: \$6,619 pp Your Rate: \$6,419 pp