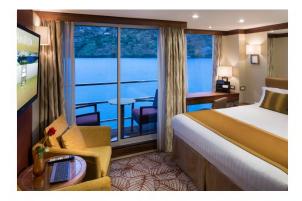

## Category A Porto Deck Balcony, 215 sq. ft.

Wine Cruise Fare: \$7,528 pp Your Rate: \$7,328 pp

### Category B Lisbon Deck Balcony, 215 sq. ft.

Wine Cruise Fare: \$7,228 pp Your Rate: \$7,028 pp

Category C Porto Deck French Balcony, 161 sq. ft.

Wine Cruise Fare: \$6,619 pp Your Rate: \$6,419 pp