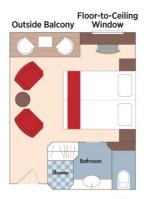

Note: Stateroom layouts shown below are not to scale.

# Category D Douro Deck Panoramic Window, 161 sq. ft.

Category E Douro Deck Panoramic Window, 161 sq. ft.

Category D Wine Cruise Fare: <del>\$5,528</del> pp Your Rate: **\$5,328** pp

Category E Wine Cruise Fare: \$5,229 pp Your Rate: \$5,029 pp