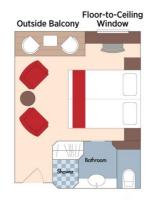

## Category A Porto Deck Balcony, 215 sq. ft.

Wine Cruise Fare: \$7,528 pp Your Rate: \$7,328 pp