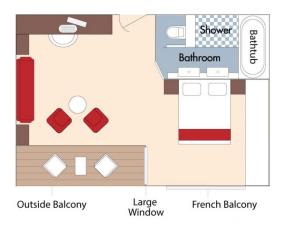

CAT. AA, Violin Deck French Balcony & Outside Balcony, 235 sq. ft.

Wine Cruise Rate 7,828 pp Early Booking Rate \$7,028 pp