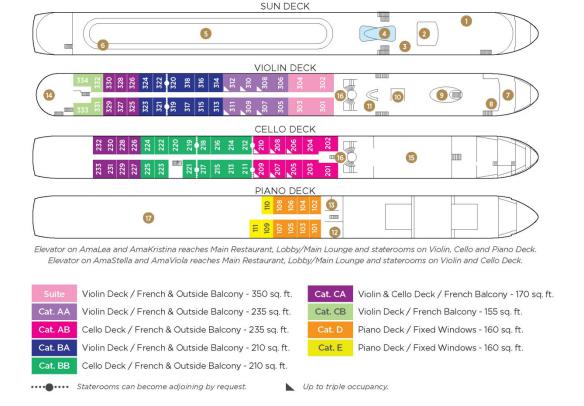

#### **AmaViola Deck Plan**

## Aboard AmaViola • 7 Nights • April 26 – May 3, 2025 Amsterdam to Basel

Special Rates when you book by December 31, 2024

Note: Stateroom layouts shown below are not to scale.

Wine Cruise Rate \$9,128pp
Early Booking Rate \$8,328 pp

CAT. AA, Violin Deck French Balcony & Outside Balcony, 235 sq. ft.

Wine Cruise Rate 7,828 pp Early Booking Rate \$7,028 pp

#### Wine Cruise Rate \$7,628 pp Early Booking Rate \$6,828 pp

CAT. BA, Violin Deck French Balcony & Outside Balcony, 210 sq. ft.

### Wine Cruise Rate \$7,428 pp Early Booking Rate \$6,628 pp

#### Wine Cruise Rate \$7,228 pp Early Booking Rate \$6,428 pp

CAT. C, Violin & Cello Deck French Balcony, 170 sq. ft.

Category CA
Wine Cruise Rate \$6,628 pp
Early Booking Rate \$5,828 pp

Category CB Wine Cruise Rate \$6,228 pp Early Booking Rate \$5,428 pp

#### CAT. E, Piano Deck Fixed Windows, 160 sq. ft.

#### Wine Cruise Rate \$5,528 pp Early Booking Rate \$4,728 pp

Wine Cruise Rate \$5,229 pp Early Booking Rate \$4,429 pp