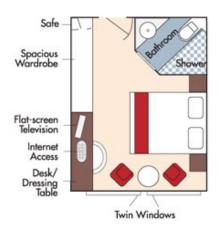

## Aboard AmaViola • 7 Nights • April 26 – May 3, 2025 Amsterdam to Basel

Special Rates when you book by December 31, 2024

Note: Stateroom layouts shown below are not to scale.

Wine Cruise Rate \$9,128pp
Early Booking Rate \$8,328 pp

CAT. AA, Violin Deck French Balcony & Outside Balcony, 235 sq. ft.

Wine Cruise Rate 7,828 pp Early Booking Rate \$7,028 pp

#### Wine Cruise Rate \$7,628 pp Early Booking Rate \$6,828 pp

CAT. BA, Violin Deck French Balcony & Outside Balcony, 210 sq. ft.

### Wine Cruise Rate \$7,428 pp Early Booking Rate \$6,628 pp

#### Wine Cruise Rate \$7,228 pp Early Booking Rate \$6,428 pp

CAT. C, Violin & Cello Deck French Balcony, 170 sq. ft.

Category CA
Wine Cruise Rate \$6,628 pp
Early Booking Rate \$5,828 pp

Category CB Wine Cruise Rate \$6,228 pp Early Booking Rate \$5,428 pp

#### CAT. E, Piano Deck Fixed Windows, 160 sq. ft.

#### Wine Cruise Rate \$5,528 pp Early Booking Rate \$4,728 pp

Wine Cruise Rate \$5,229 pp Early Booking Rate \$4,429 pp