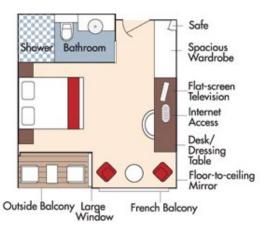

#### Wine Cruise Rate \$7,628 pp Early Booking Rate \$6,828 pp

CAT. BA, Violin Deck French Balcony & Outside Balcony, 210 sq. ft.