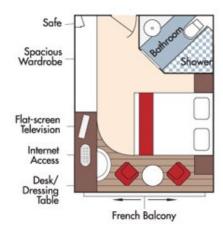

#### Wine Cruise Rate \$7,628 pp Early Booking Rate \$6,828 pp

CAT. BA, Violin Deck French Balcony & Outside Balcony, 210 sq. ft.