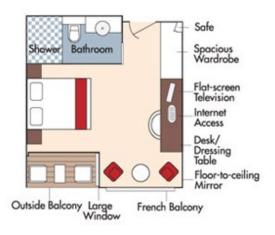

CAT. AA, Violin Deck French Balcony & Outside Balcony, 235 sq. ft.

Wine Cruise Rate 7,828 pp Early Booking Rate \$7,028 pp