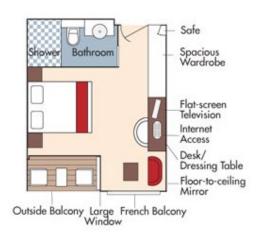

CAT. AA, Violin Deck French Balcony & Outside Balcony, 235 sq. ft.

Wine Cruise Rate 7,828 pp Early Booking Rate \$7,028 pp