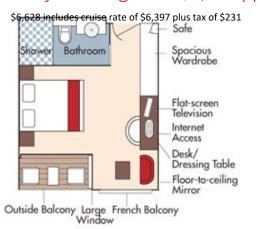

#### Wine Cruise Rate \$7,228 pp Early Booking Rate \$6,428 pp

CAT. C, Violin & Cello Deck French Balcony, 170 sq. ft.

Category CA
Wine Cruise Rate \$6,628 pp
Early Booking Rate \$5,828 pp

Category CB Wine Cruise Rate \$6,228 pp Early Booking Rate \$5,428 pp