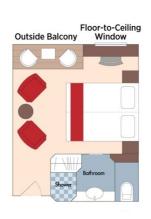

# Suite Porto Deck Balcony, 323 sq. ft.

Floor-to-Ceiling Windows Outside Balcony

Brochure Fare: \$8,747 pp Your Rate: \$8,297 pp