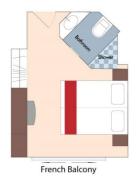

### Category C Porto Deck French Balcony, 161 sq. ft.

Brochure Fare: \$6,247 pp

Your Rate: \$5,897 pp

Category D Douro Deck Panoramic Window, 161 sq. ft.

Category E Douro Deck Panoramic Window, 161 sq. ft.