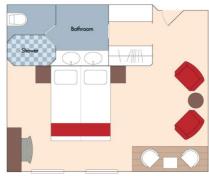

# Category A Porto Deck Balcony, 215 sq. ft.

Brochure Fare: \$7,247 pp

Your Rate: \$6,897 pp