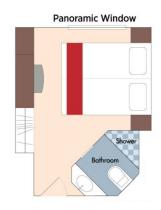

### Category C Porto Deck French Balcony, 161 sq. ft.

Brochure Fare: \$6,247 pp

Your Rate: \$5,897 pp

Category D Douro Deck Panoramic Window, 161 sq. ft.

Category E Douro Deck Panoramic Window, 161 sq. ft.

Category D

Brochure Fare: \$5,097 pp

Your Rate: \$4,847 pp

Category E

Brochure Fare: \$4,748 pp

Your Rate: \$4,498 pp