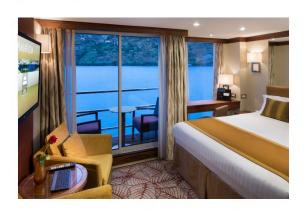

# Suite Porto Deck Balcony, 323 sq. ft.

Floor-to-Ceiling Windows Outside Balcony

Brochure Fare: \$8,747 pp Your Rate: \$8,297 pp