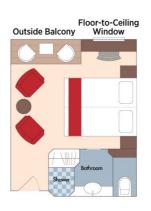

# Suite Porto Deck Balcony, 323 sq. ft.

Floor-to-Ceiling Windows Outside Balcony

Brochure Fare: \$8,747 pp Your Rate: \$8,297 pp