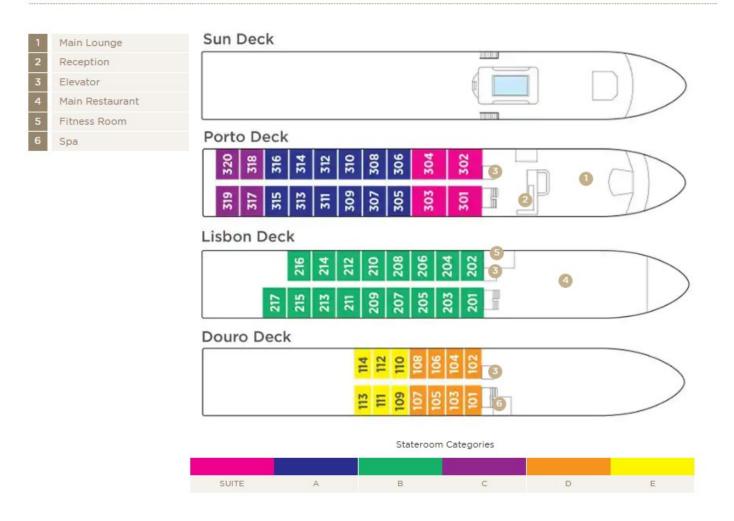

er 30, 2024 and SAVE up to \$450 per person!

Note: Stateroom layouts shown below are not to scale.

# Suite Porto Deck Balcony, 323 sq. ft.





Floor-to-Ceiling Windows Outside Balcony

Brochure Fare: \$8,747 pp Your Rate: \$8,297 pp

# Category A Porto Deck Balcony, 215 sq. ft.





Brochure Fare: \$7,247 pp

Your Rate: \$6,897 pp

## Category B Lisbon Deck Balcony, 215 sq. ft.





Brochure Fare: \$6,947 pp Your Rate: \$6,597 pp



### Category C Porto Deck French Balcony, 161 sq. ft.



Brochure Fare: \$6,247 pp

Your Rate: \$5,897 pp

Category D Douro Deck Panoramic Window, 161 sq. ft.

Category E Douro Deck Panoramic Window, 161 sq. ft.





Category D

Brochure Fare: \$5,097 pp

Your Rate: \$4,847 pp

Category E

Brochure Fare: \$4,748 pp

Your Rate: \$4,498 pp

### **DECK PLAN**