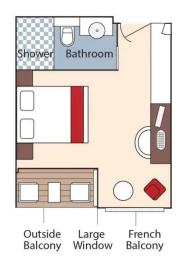

CAT. AB, Cello Deck

Brochure Fare \$11,004NZD / \$6,629USD pp French Balcony & Outside Balcony, 235 sq. ft. Wine Cruise \$10,589NZD / \$6,379USD pp

Brochure Fare  $\frac{10,672}{\text{NZD}}$  /  $\frac{6,429}{\text{USD}}$  pp CAT. BA, Violin Deck French Balcony & Outside Balcony, 210 sq. ft. Wine Cruise \$10,257NZD / \$6,179USD pp