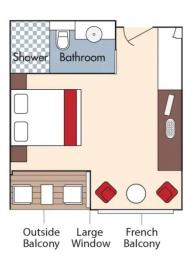

CAT. AB, Cello Deck

Brochure Fare \$11,004NZD / \$6,629USD pp French Balcony & Outside Balcony, 235 sq. ft. Wine Cruise \$10,589NZD / \$6,379USD pp

Brochure Fare  $\frac{10,672}{\text{NZD}}$  /  $\frac{6,429}{\text{USD}}$  pp CAT. BA, Violin Deck French Balcony & Outside Balcony, 210 sq. ft. Wine Cruise \$10,257NZD / \$6,179USD pp