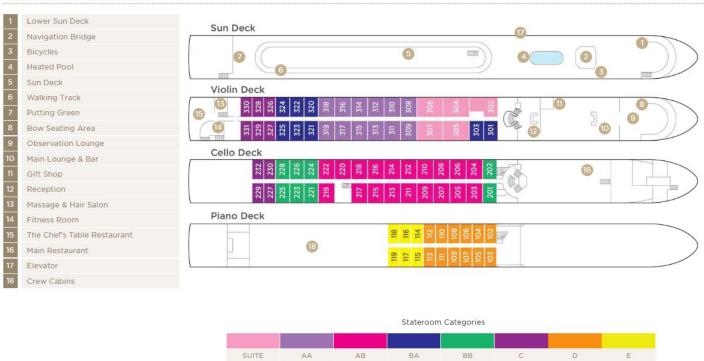

## **Forrest Wines**

Aboard AmaBella • 7 Nights • June 2 to 9, 2025

Giurgiu, Romania to Budapest, Hungary

Note: Stateroom layouts shown below are not to scale.

Suite, Violin Deck French Balcony & Outside Balcony, 350 sq. ft.

Brochure Fare \$13,494NZD / \$8,129USD pp Wine Cruise \$13,079NZD / \$7,879USD pp

CAT. AA, Violin Deck

Brochure Fare \$11,336NZD / \$6,829USD pp French Balcony & Outside Balcony, 235 sq. ft. Wine Cruise \$10,921NZD / \$6,579USD pp

CAT. AB, Cello Deck

Brochure Fare \$11,004NZD / \$6,629USD pp French Balcony & Outside Balcony, 235 sq. ft. Wine Cruise \$10,589NZD / \$6,379USD pp

Brochure Fare  $\frac{10,672}{\text{NZD}}$  /  $\frac{6,429}{\text{USD}}$  pp CAT. BA, Violin Deck French Balcony & Outside Balcony, 210 sq. ft. Wine Cruise \$10,257NZD / \$6,179USD pp

CAT. C, Violin & Cello Deck French Balcony, 170 sq. ft. Brochure Fare \$9,344NZD / \$5,629USD pp Wine Cruise \$8,929NZD / \$5,379USD pp

### Brochure Fare \$7,518NZD / \$4,529USD pp Wine Cruise \$7,103NZD / \$4,279USD pp

CAT. E, Piano Deck Fixed Windows, 170 sq. ft. Brochure Fare \$7,022NZD / \$4,230USD pp Wine Cruise \$6,607NZD / \$3,980USD pp

## DECK PLAN