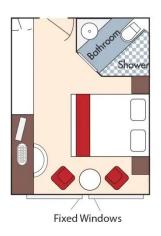

### Brochure Fare \$7,518NZD / \$4,529USD pp Wine Cruise \$7,103NZD / \$4,279USD pp

CAT. E, Piano Deck Fixed Windows, 170 sq. ft. Brochure Fare \$7,022NZD / \$4,230USD pp Wine Cruise \$6,607NZD / \$3,980USD pp