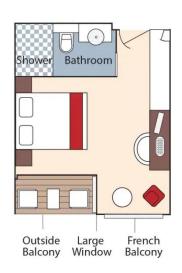

## **Forrest Wines**

Aboard AmaBella • 7 Nights • June 2 to 9, 2025

Giurgiu, Romania to Budapest, Hungary

Note: Stateroom layouts shown below are not to scale.

Suite, Violin Deck French Balcony & Outside Balcony, 350 sq. ft.

Brochure Fare \$13,494NZD / \$8,129USD pp Wine Cruise \$13,079NZD / \$7,879USD pp

CAT. AA, Violin Deck

Brochure Fare \$11,336NZD / \$6,829USD pp French Balcony & Outside Balcony, 235 sq. ft. Wine Cruise \$10,921NZD / \$6,579USD pp