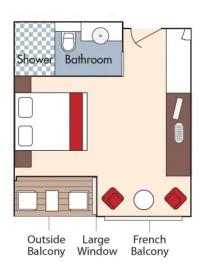

CAT. C, Violin & Cello Deck French Balcony, 170 sq. ft. Brochure Fare \$9,344NZD / \$5,629USD pp Wine Cruise \$8,929NZD / \$5,379USD pp