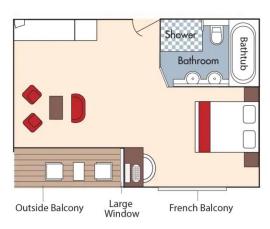

## **Forrest Wines**

Aboard AmaBella • 7 Nights • June 2 to 9, 2025

Giurgiu, Romania to Budapest, Hungary

Note: Stateroom layouts shown below are not to scale.

Suite, Violin Deck French Balcony & Outside Balcony, 350 sq. ft.

## DECK PLAN