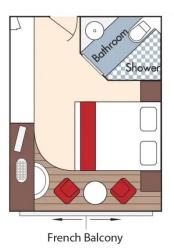

## **Forrest Wines**

Aboard AmaBella • 7 Nights • June 2 to 9, 2025

Giurgiu, Romania to Budapest, Hungary

Note: Stateroom layouts shown below are not to scale.

Suite, Violin Deck French Balcony & Outside Balcony, 350 sq. ft.

Brochure Fare \$13,494NZD / \$8,129USD pp Wine Cruise \$13,079NZD / \$7,879USD pp

CAT. AA, Violin Deck

Brochure Fare \$11,336NZD / \$6,829USD pp French Balcony & Outside Balcony, 235 sq. ft. Wine Cruise \$10,921NZD / \$6,579USD pp