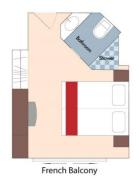

## Category C Porto Deck French Balcony, 161 sq. ft.

Brochure Fare: \$6,347 pp

Your Rate: \$5,327 pp

Category D Douro Deck Panoramic Window, 161 sq. ft.

Category E Douro Deck Panoramic Window, 161 sq. ft.