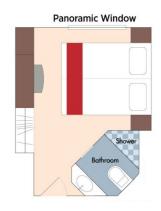

## Category C Porto Deck French Balcony, 161 sq. ft.

Brochure Fare: \$6,347 pp

Your Rate: \$5,327 pp

Category D Douro Deck Panoramic Window, 161 sq. ft.

Category E Douro Deck Panoramic Window, 161 sq. ft.

Category D

Brochure Fare: \$5,197 pp

Your Rate: \$4,407 pp

Category E

Brochure Fare: \$4,848 pp

Your Rate: \$4,128 pp