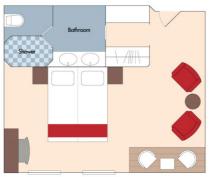

### Aboard AmaSintra • 7 Nights • November 6 to 13, 2026

Special Rates when you book by September 30, 2024

Note: Stateroom layouts shown below are not to scale.

# Category A Porto Deck Balcony, 215 sq. ft.

Brochure Fare: \$7,347 pp Your Rate: \$6,127 pp