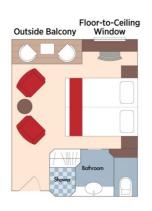

## Category C Porto Deck French Balcony, 161 sq. ft.

Brochure Fare: \$6,347 pp

Your Rate: \$5,327 pp

Category D Douro Deck Panoramic Window, 161 sq. ft.

Category E Douro Deck Panoramic Window, 161 sq. ft.