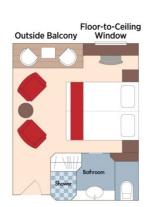

## Suite Porto Deck Balcony, 323 sq. ft.

Floor-to-Ceiling Windows Outside Balcony

Brochure Fare: \$8,847 pp Your Rate: \$7,327 pp