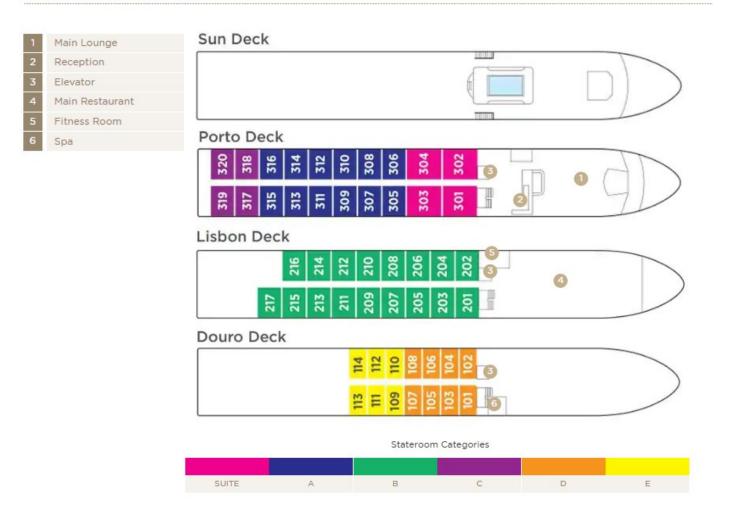

ial Rates when you book by September 30, 2024

Note: Stateroom layouts shown below are not to scale.

## Suite Porto Deck Balcony, 323 sq. ft.





Floor-to-Ceiling Windows Outside Balcony

Brochure Fare: \$8,847 pp Your Rate: \$7,327 pp

# Category A Porto Deck Balcony, 215 sq. ft.





Brochure Fare: \$7,347 pp Your Rate: \$6,127 pp

## Category B Lisbon Deck Balcony, 215 sq. ft.





Brochure Fare: \$7,047 pp Your Rate: \$5,887 pp



## Category C Porto Deck French Balcony, 161 sq. ft.



Brochure Fare: \$6,347 pp

Your Rate: \$5,327 pp

Category D Douro Deck Panoramic Window, 161 sq. ft.

Category E Douro Deck Panoramic Window, 161 sq. ft.





Category D

Brochure Fare: \$5,197 pp

Your Rate: \$4,407 pp

Category E

Brochure Fare: \$4,848 pp

Your Rate: \$4,128 pp

### **DECK PLAN**