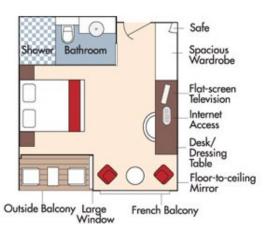

Shower Bathroom Ub

Outside Balcony Window French Balcony

CAT. AA, Violin Deck French Balcony & Outside Balcony, 235 sq. ft.