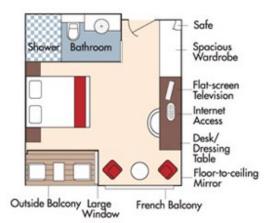

Shower Bathroom Ub

Outside Balcony Window French Balcony

CAT. AA, Violin Deck French Balcony & Outside Balcony, 235 sq. ft.

#### Brochure Fare <del>\$6,522</del> pp Your rate \$5,522 pp

CAT. AB, Cello Deck

French Balcony & Outside Balcony, 235 sq. ft.

#### Brochure Fare <del>\$6,322</del> pp Your rate \$5,322 pp

CAT. BA, Violin Deck French Balcony & Outside Balcony, 210 sq. ft.

#### Brochure Fare <del>\$6,122</del> pp Your rate \$5,122 pp

#### Brochure Fare <del>\$5,922</del> pp Your rate \$4,922 pp

Outside Balcony Large French Balcony Window

CAT. C, Violin & Cello Deck French Balcony, 170 sq. ft.