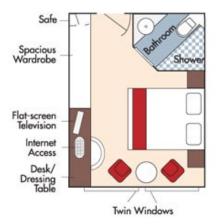

Shower Bathroom Ub

Outside Balcony Window French Balcony

CAT. AA, Violin Deck French Balcony & Outside Balcony, 235 sq. ft.