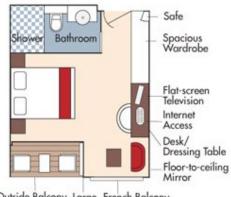

### Aboard AmaSonata • 7 Nights • November 6 to 13, 2024 Vilshofen to Budapest

Note: Stateroom layouts shown below are not to scale.

Suite, Violin Deck French Balcony & Outside Balcony, 350 sq. ft. Brochure Fare <del>\$7,822</del> pp Your rate \$6,822 pp

Shower Bathroom Ub

Outside Balcony Window French Balcony

CAT. AA, Violin Deck French Balcony & Outside Balcony, 235 sq. ft.