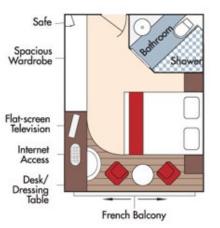

#### Brochure Fare <del>\$6,522</del> pp Your rate \$5,522 pp

CAT. AB, Cello Deck

French Balcony & Outside Balcony, 235 sq. ft.

#### Brochure Fare <del>\$6,322</del> pp Your rate \$5,322 pp

CAT. BA, Violin Deck French Balcony & Outside Balcony, 210 sq. ft.

#### Brochure Fare <del>\$6,122</del> pp Your rate \$5,122 pp

#### Brochure Fare <del>\$5,922</del> pp Your rate \$4,922 pp

Outside Balcony Large French Balcony Window

CAT. C, Violin & Cello Deck French Balcony, 170 sq. ft.

#### Brochure Fare <del>\$5,322</del> pp Your rate \$4,322 pp

CAT. E, Piano Deck Fixed Windows, 160 sq. ft.