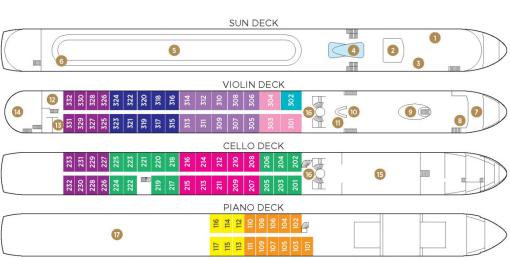

#### **AmaSonata Deck Plan**

Elevator reaches Main Restaurant, Lobby/Main Lounge and staterooms on Violin and Cello Deck.

SuiteViolin Deck / French & Outside Balcony - 300 sq. ft.Cat. AA+Violin Deck / French & Outside Balcony - 290 sq. ft.Cat. AAViolin Deck / French & Outside Balcony - 235 sq. ft.Cat. ABCello Deck / French & Outside Balcony - 235 sq. ft.Cat. BAViolin Deck / French & Outside Balcony - 210 sq. ft.

Cat. BB Cat. C Cat. D Cat. E

Cello Deck / French & Outside Balcony - 210 sq. ft.
Violin & Cello Deck / French Balcony - 170 sq. ft.
Piano Deck / Fixed Windows - 160 sq. ft.
Piano Deck / Fixed Windows - 160 sq. ft.