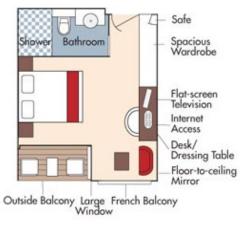

Shower Bathroom Ub

Outside Balcony Window French Balcony

CAT. AA, Violin Deck French Balcony & Outside Balcony, 235 sq. ft.

#### Brochure Fare <del>\$6,522</del> pp Your rate \$5,522 pp

CAT. AB, Cello Deck

French Balcony & Outside Balcony, 235 sq. ft.

#### Brochure Fare <del>\$6,322</del> pp Your rate \$5,322 pp

CAT. BA, Violin Deck French Balcony & Outside Balcony, 210 sq. ft.

#### Brochure Fare <del>\$6,122</del> pp Your rate \$5,122 pp

#### Brochure Fare <del>\$5,922</del> pp Your rate \$4,922 pp

Outside Balcony Large French Balcony Window

CAT. C, Violin & Cello Deck French Balcony, 170 sq. ft.