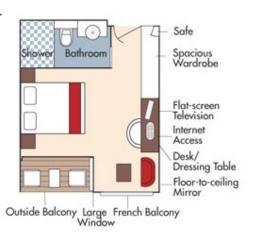

# Category BA Violin Deck

French Balcony & Outside Balcony, 210 sq. ft. Wine Cruise rate = \$7,147 pp

CAT. BB, Cello Deck