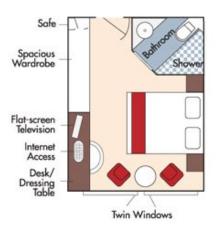

#### Wine Cruise rate \$6,947 pp

Category CA Violin & Cello Deck French Balcony, 170 sq. ft.

Category CB Violin Deck French Balcony, 155 sq. ft.