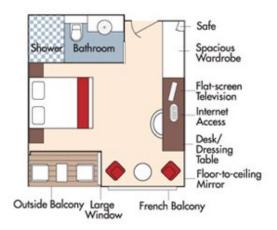

# Suite Violin Deck

Book by June 30, 2024 for this Special Pricing

French Balcony & Outside Balcony, 350 sq. ft. Wine Cruise rate = \$8,847 pp