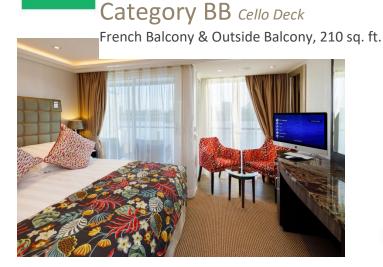

# Category BA Violin Deck

French Balcony & Outside Balcony, 210 sq. ft. Wine Cruise rate = \$7,147 pp

CAT. BB, Cello Deck