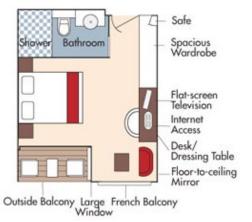

# Category AA Violin Deck

French Balcony & Outside Balcony, 235 sq. ft. Wine Cruise rate = \$7,547 pp

# Category AB Cello Deck

French Balcony & Outside Balcony, 235 sq. ft. Wine Cruise rate = \$7,347 pp