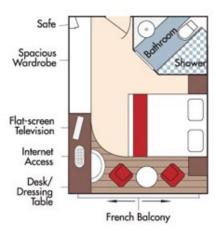

# Category BA Violin Deck

French Balcony & Outside Balcony, 210 sq. ft. Wine Cruise rate = \$7,147 pp

CAT. BB, Cello Deck