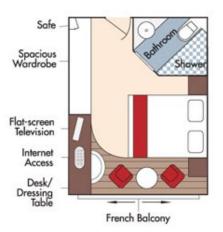

# Category BA Violin Deck

French Balcony & Outside Balcony, 210 sq. ft. Wine Cruise rate = \$7,147 pp

CAT. BB, Cello Deck