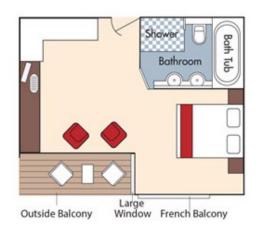

# Category AA Violin Deck

French Balcony & Outside Balcony, 235 sq. ft. Wine Cruise rate = \$7,547 pp

# Category AB Cello Deck

French Balcony & Outside Balcony, 235 sq. ft. Wine Cruise rate = \$7,347 pp