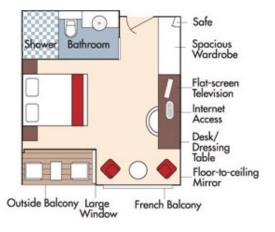

#### Wine Cruise rate \$6,947 pp

Category CA Violin & Cello Deck French Balcony, 170 sq. ft.

Category CB Violin Deck French Balcony, 155 sq. ft.

## Wine Cruise rate = \$5,947 pp

Fares listed are cruise-only, per person based on double occupancy and include the exclusive wine package. Port charges of \$231 per person are additional.